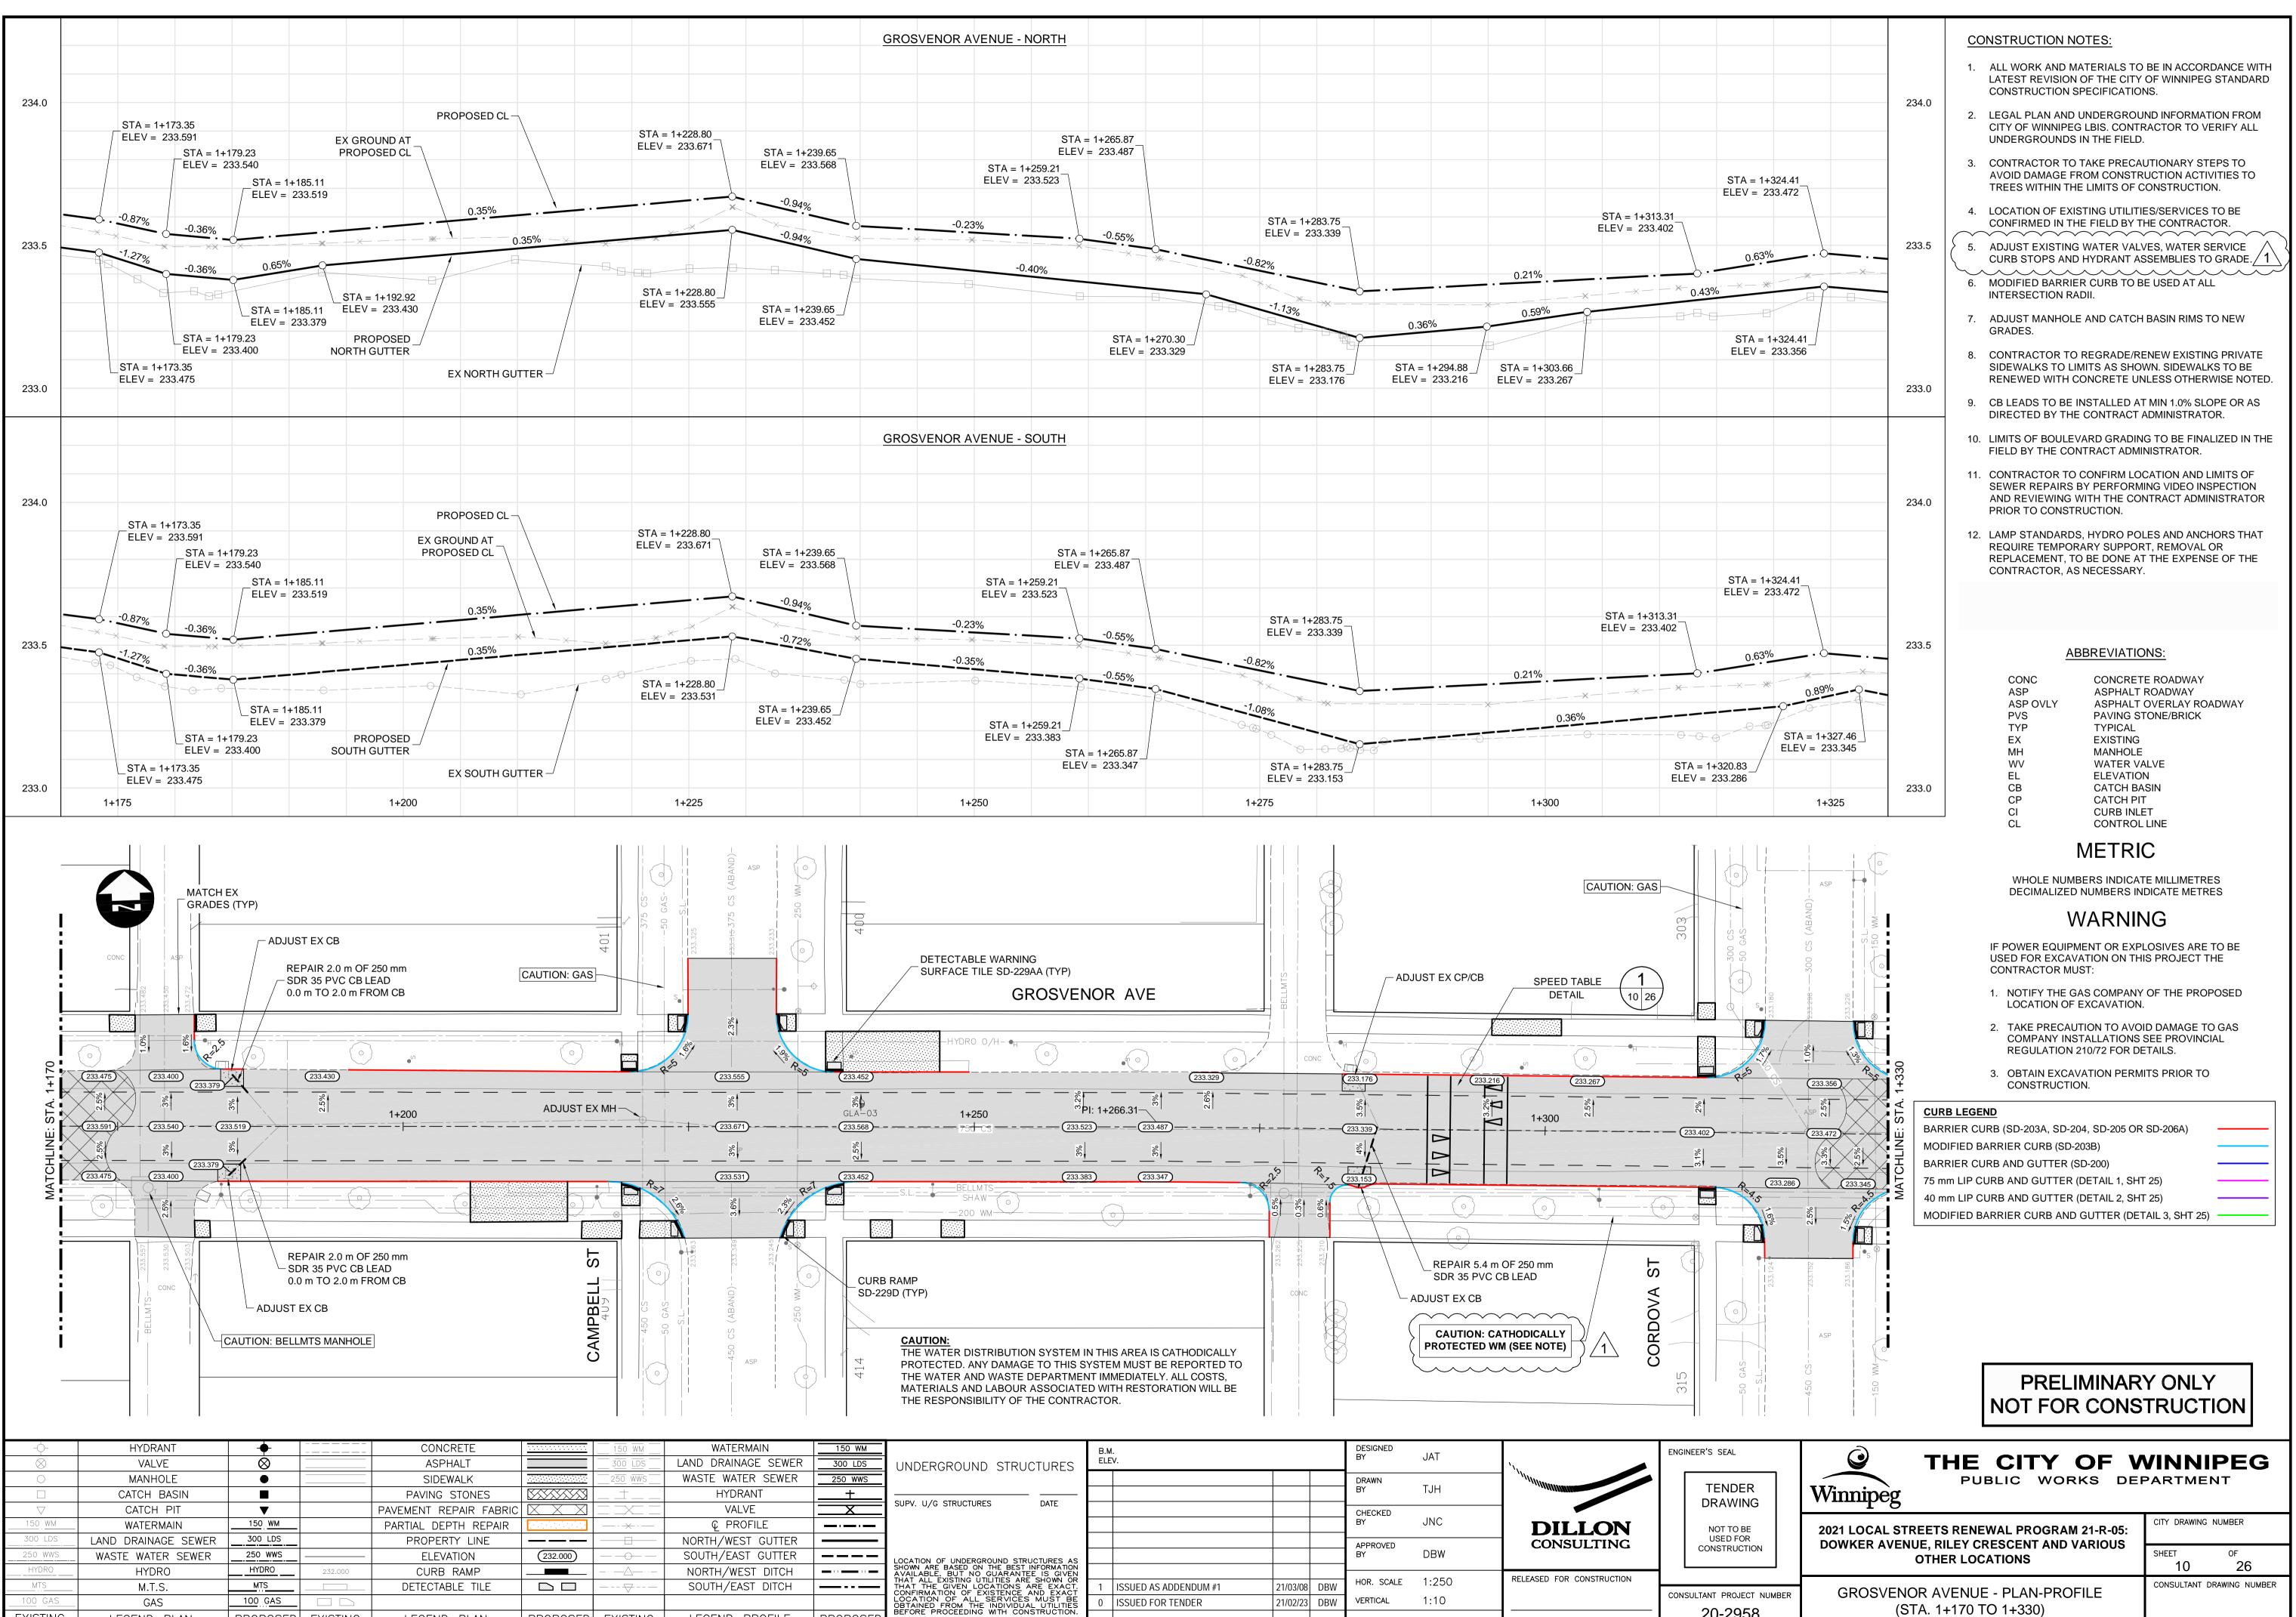

LEGEND-PROFILE

PROPOSED EXISTING

EXISTING

LEGEND-PLAN

PROPOSED EXISTING

LEGEND-PLAN

|   | 150 WM<br>300 LDS | UNDERGROUND STRUCTURES                                                                                                                                                                                                                                                                                                                                                   |     | B.M.<br>ELEV.                              |                      |    | DESIGNED<br>BY                                              | JAT                       |                             | ENGINEER'S SEAL                              |
|---|-------------------|--------------------------------------------------------------------------------------------------------------------------------------------------------------------------------------------------------------------------------------------------------------------------------------------------------------------------------------------------------------------------|-----|--------------------------------------------|----------------------|----|-------------------------------------------------------------|---------------------------|-----------------------------|----------------------------------------------|
|   | 250 WWS           | LOCATION OF UNDERGROUND STRUCTURES AS<br>SHOWN ARE BASED ON THE BEST INFORMATION<br>AVAILABLE. BUT NO GUARANTEE IS GIVEN<br>THAT ALL EXISTING UTILITIES ARE SHOWN OR<br>THAT THE GIVEN LOCATIONS ARE EXACT.<br>CONFIRMATION OF EXISTENCE AND EXACT<br>LOCATION OF ALL SERVICES MUST BE<br>OBTAINED FROM THE INDIVIDUAL UTILITIES<br>BEFORE PROCEEDING WITH CONSTRUCTION. |     |                                            |                      |    | DRAWN<br>BY                                                 | TJH                       |                             | TENDE                                        |
|   |                   |                                                                                                                                                                                                                                                                                                                                                                          |     |                                            |                      |    | CHECKED<br>BY JNC<br>APPROVED<br>BY DBW<br>HOR. SCALE 1:250 | JNC                       |                             | DRAWIN<br>NOT TO BE<br>USED FOR<br>CONSTRUCT |
|   |                   |                                                                                                                                                                                                                                                                                                                                                                          |     |                                            |                      |    |                                                             | DRW                       | <b>DILLON</b><br>CONSULTING |                                              |
|   |                   |                                                                                                                                                                                                                                                                                                                                                                          |     |                                            |                      |    |                                                             | RELEASED FOR CONSTRUCTION |                             |                                              |
| - |                   |                                                                                                                                                                                                                                                                                                                                                                          |     | ISSUED AS ADDENDUM #1<br>ISSUED FOR TENDER | 21/03/08<br>21/02/23 |    | VERTICAL                                                    | 1:10                      |                             | CONSULTANT PROJEC                            |
| F | PROPOSED          |                                                                                                                                                                                                                                                                                                                                                                          | NO. | REVISIONS                                  | DATE                 | BY | DATE                                                        |                           | DATE                        |                                              |