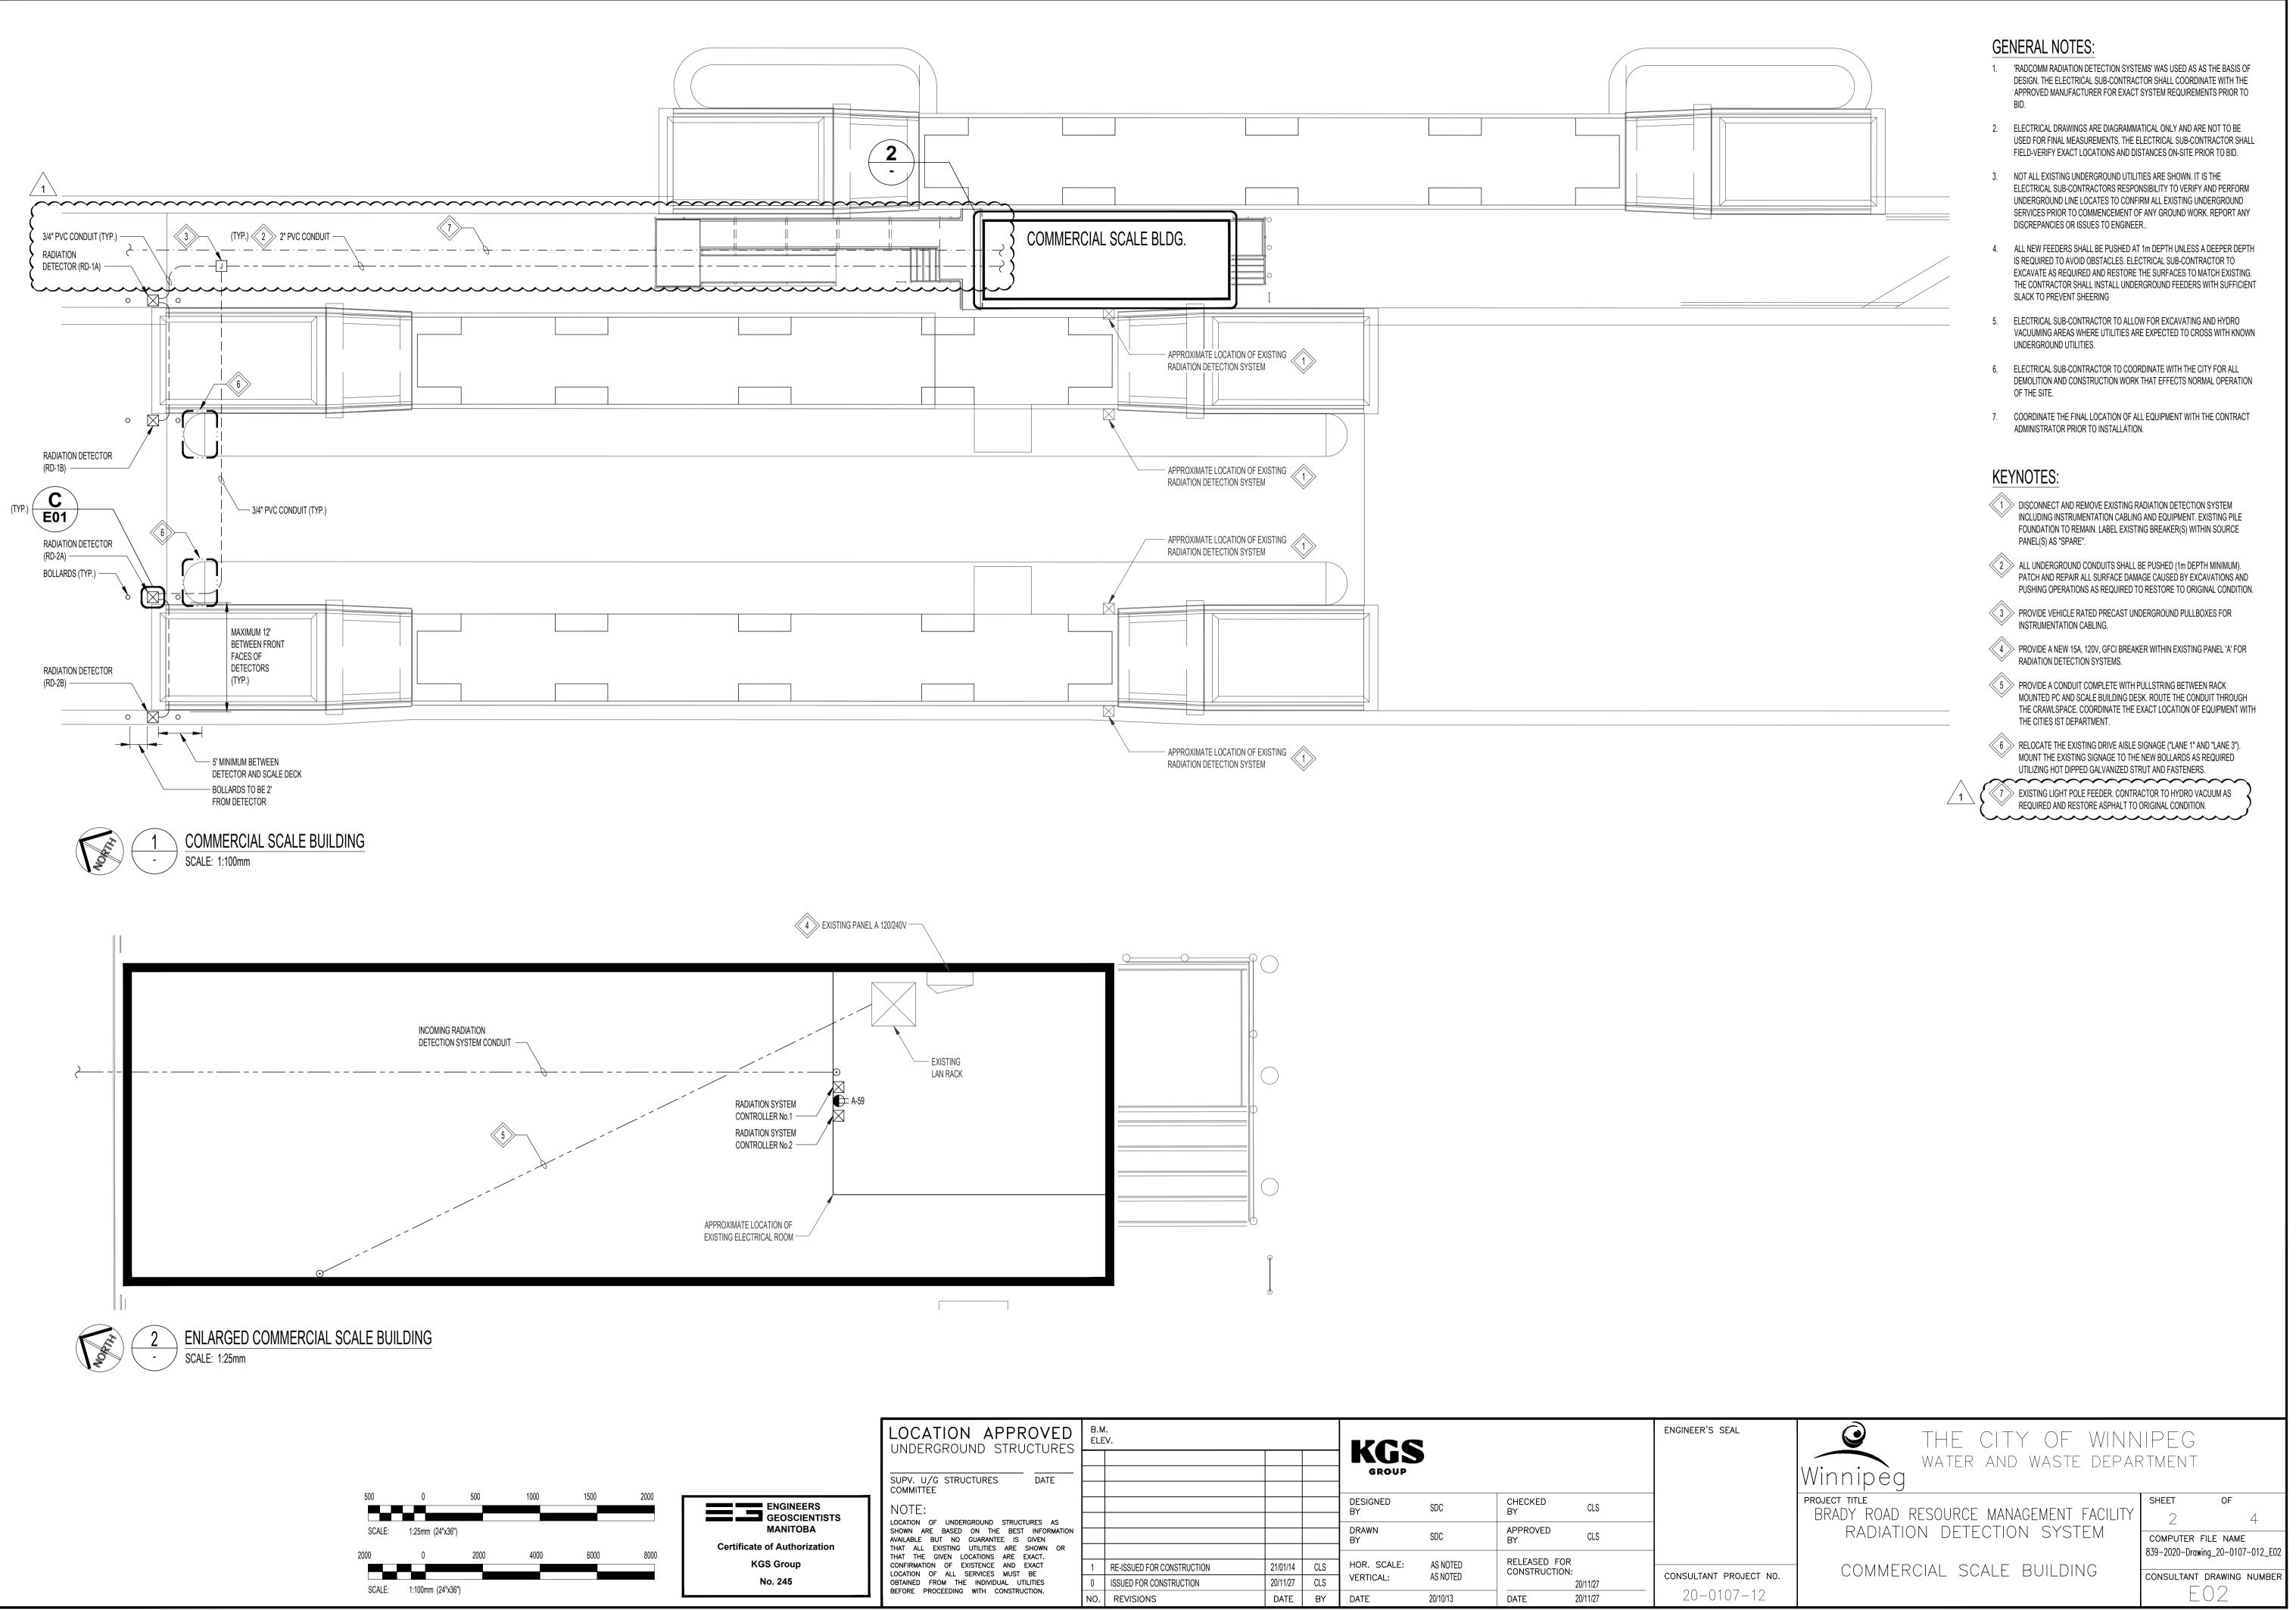

|   | LOCATION APPROVED<br>UNDERGROUND STRUCTURES                                                                             | B.M.<br>ELEV. |                            |          | KGS |                          |                      | ENGINEER'S SEAL                           |          |                    |
|---|-------------------------------------------------------------------------------------------------------------------------|---------------|----------------------------|----------|-----|--------------------------|----------------------|-------------------------------------------|----------|--------------------|
|   | SUPV. U/G STRUCTURES DATE                                                                                               |               |