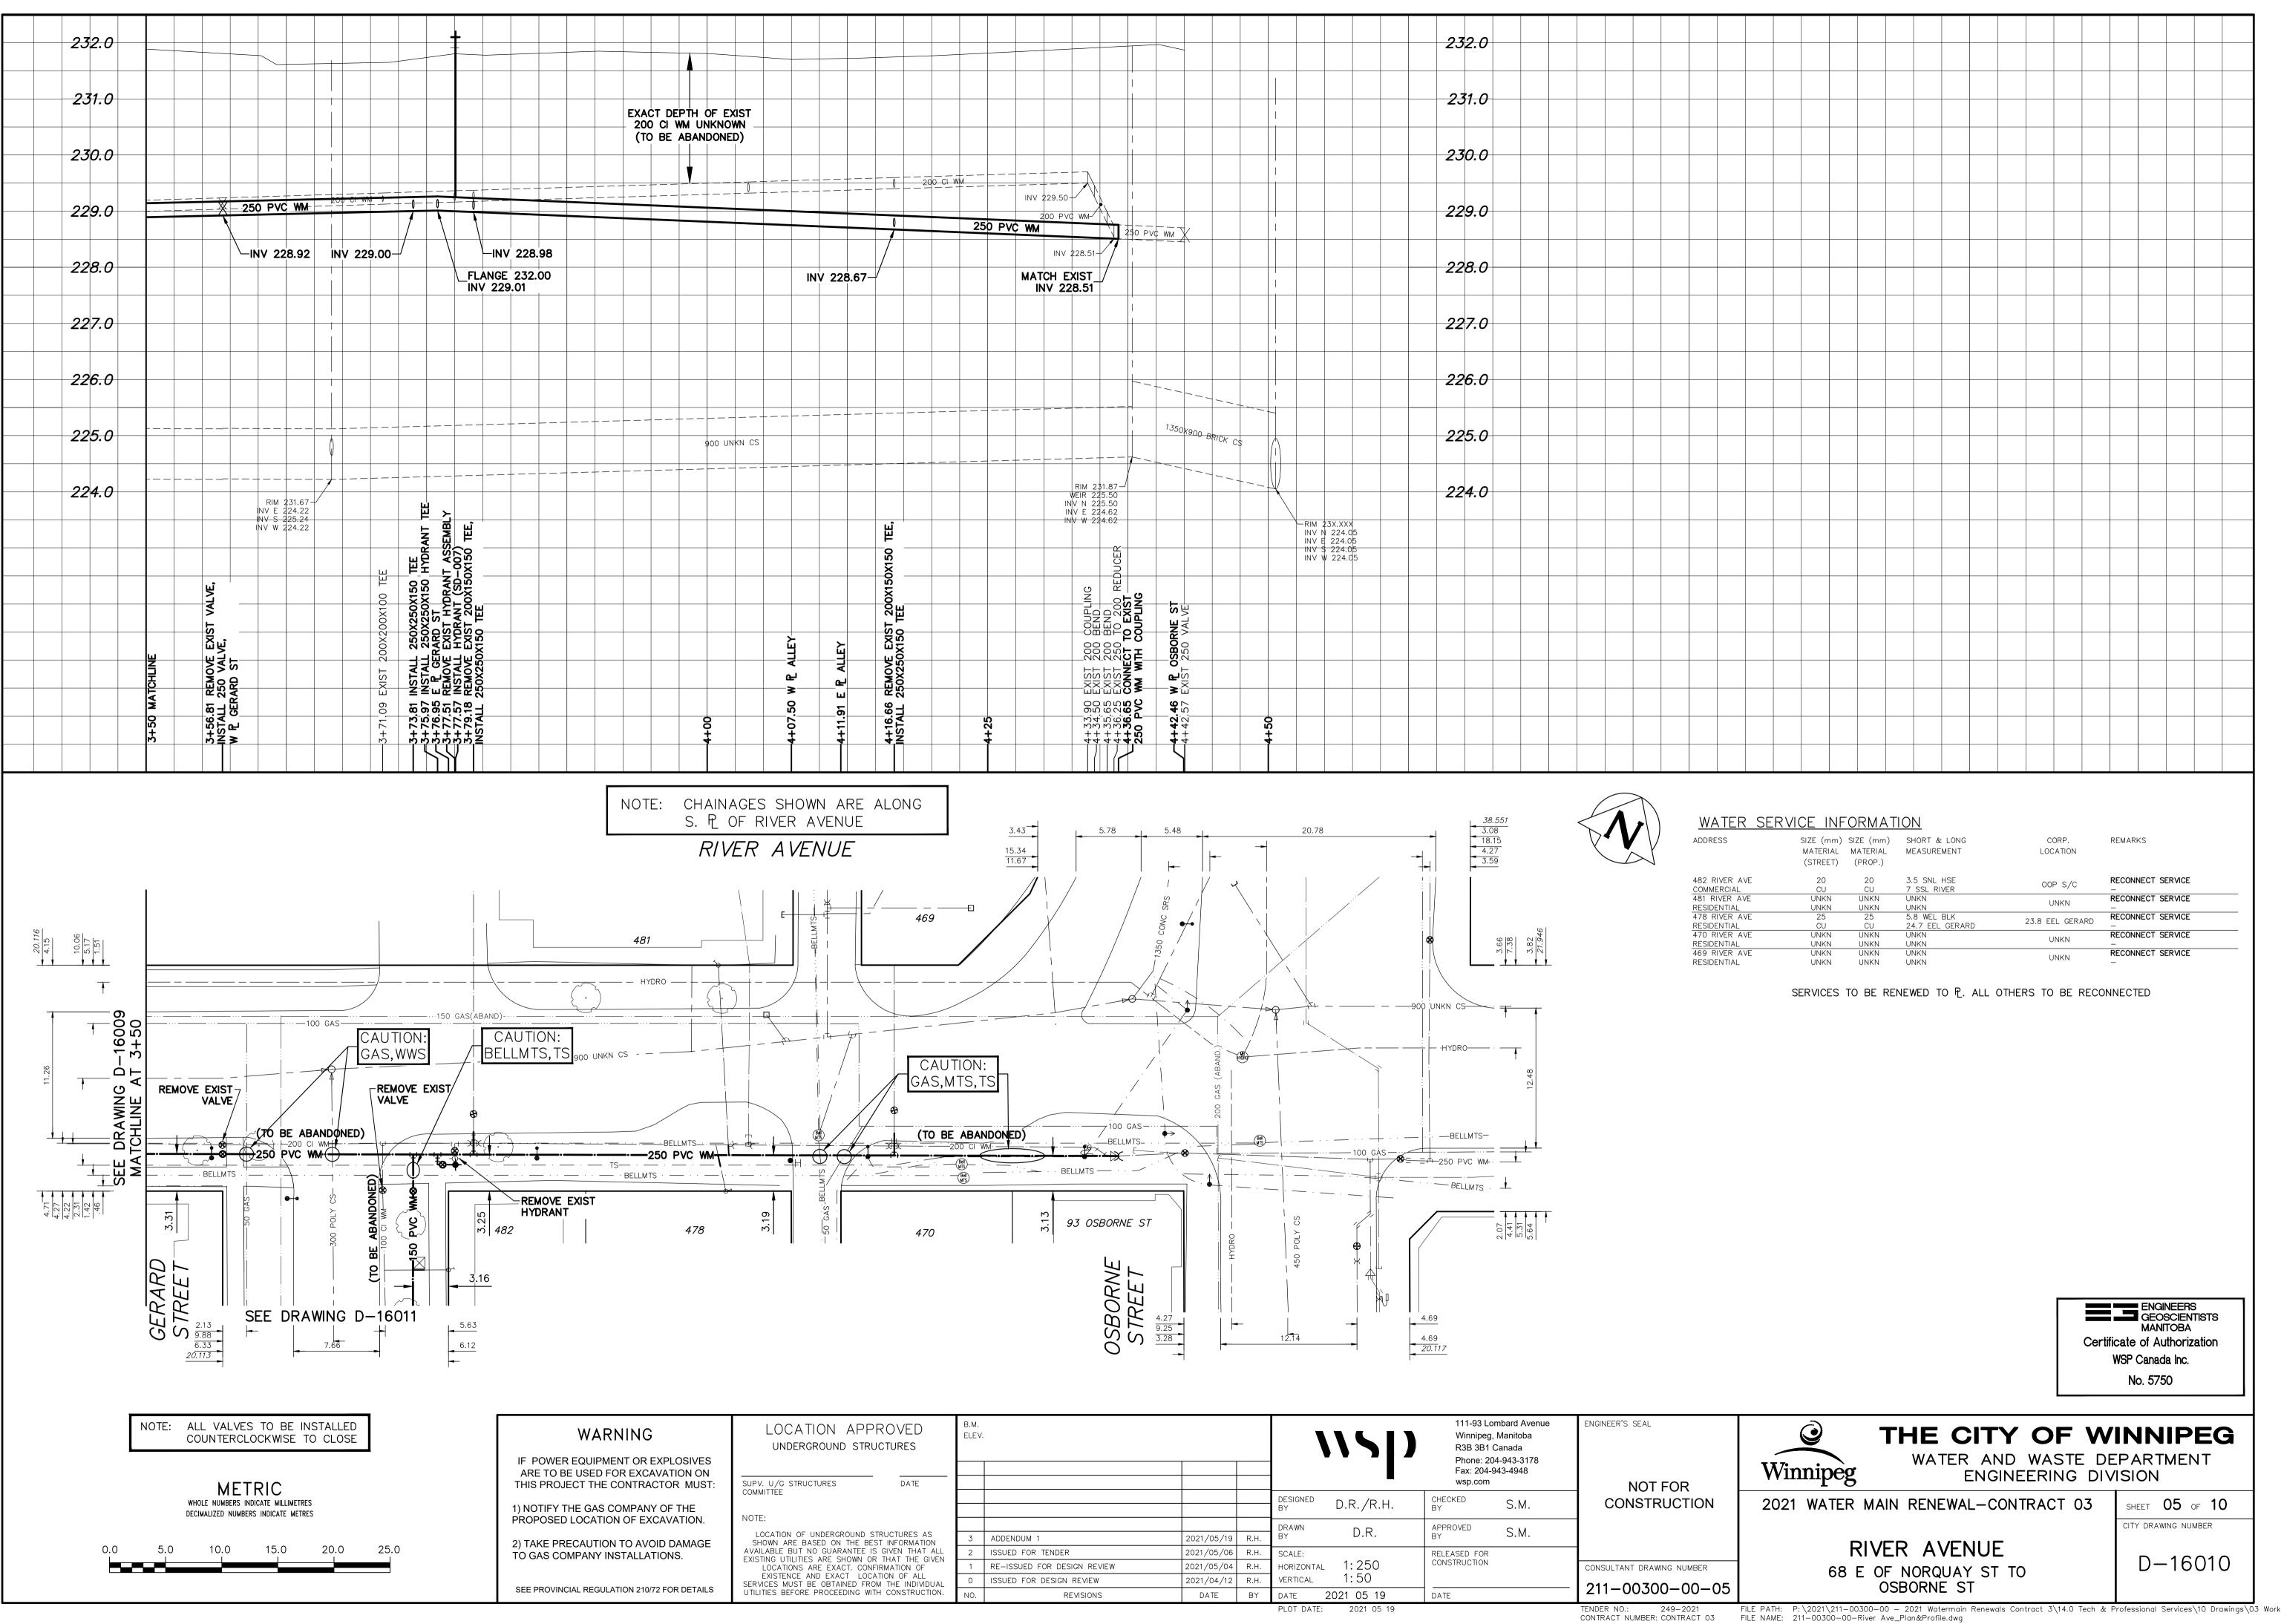

| ATER SERVIO                                  | CE INFORMAT                                                  | ION                                    |                         |                   |
|----------------------------------------------|--------------------------------------------------------------|----------------------------------------|-------------------------|-------------------|
| RESS                                         | SIZE (mm) SIZE (mm)<br>MATERIAL MATERIAL<br>(STREET) (PROP.) | SHORT & LONG<br>MEASUREMENT            | CORP.<br>LOCATION       | REMARKS           |
| RIVER AVE<br>MERCIAL<br>RIVER AVE            | 20 20<br>CU CU<br>UNKN UNKN                                  | 3.5 SNL HSE<br>7 SSL RIVER<br>UNKN     | OOP S/C                 | RECONNECT SERVICE |
| DENTIAL<br>RIVER AVE                         | UNKN UNKN<br>25 25<br>CU CU                                  | UNKN<br>5.8 WEL BLK<br>24.7 EEL GERARD | UNKN<br>23.8 EEL GERARD | RECONNECT SERVICE |
| )FN HAI                                      | UNKN UNKN<br>UNKN UNKN<br>UNKN UNKN                          | UNKN<br>UNKN                           | UNKN                    | RECONNECT SERVICE |
| DENTIAL<br>RIVER AVE<br>DENTIAL<br>RIVER AVE | UNKN UNKN                                                    | UNKN                                   | UNKN                    | _                 |