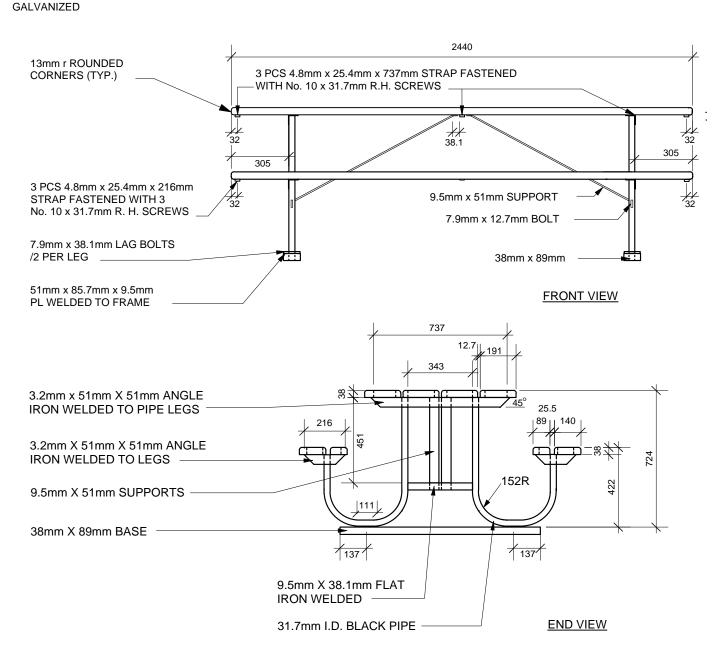

Drawing Title:

TACHE STYLE METAL FRAME PICNIC TABLE Drawing No:

**SCD-122** 

## **WOOD SLATS:**

- VERTICAL GRAIN CLEAR SITCA SPRUCE OR CLEAR CEDAR
- FINISH SIKKENS CETOL No. 078 NATURAL or PAINTED FINISH: GREENM, WALNUT, CEDAR OR GREY (AS SPECIFIED)

METAL LEGS:

ALL WOOD TO BE FASTENED TO ANGLE IRONS WITH 7.9mm X 38.1mm LAG BOLTS.

DIMENSIONS SHOWN ARE IN MILLIMETRES UNLESS OTHERWISE SPECIFIED

**REVISION:** 

January 12, 2012 DATE:

N.T.S. SCALE: SP DRAWN BY:

The City of Winnipeg

Planning, Property and Development Department Parks, Waterways & Community Initiatives Division Unit 15 - 30 Fort Street, Winnipeg, MB, R3C 4X5