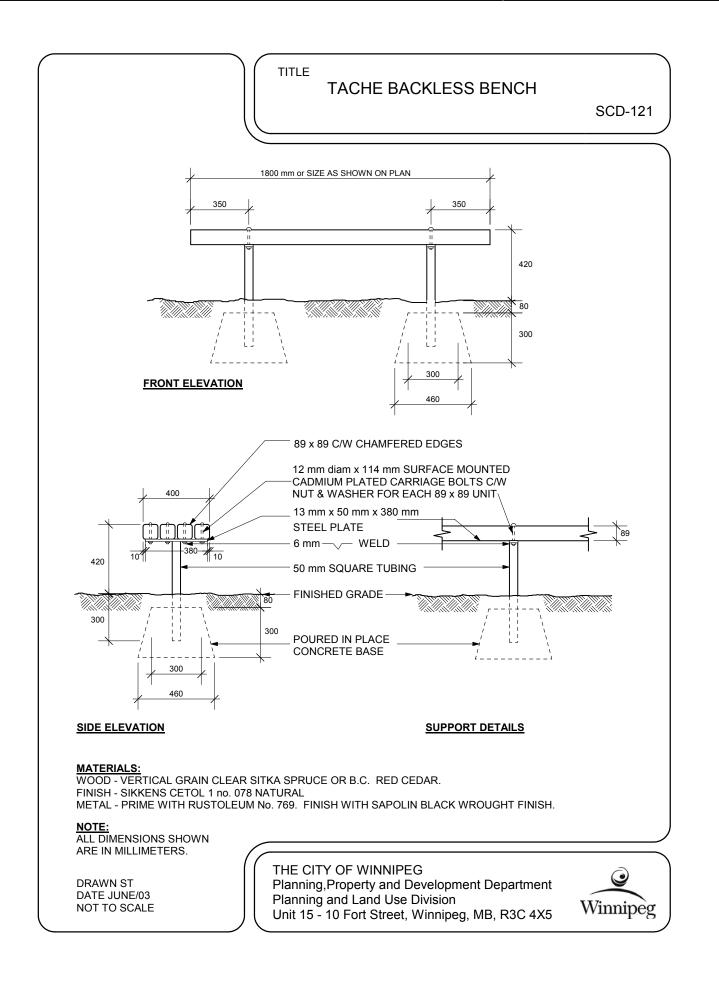

Sturgeon Hts. CCPG\_Working.vwx





- This drawing shall not be used for construction unless signed and sealed by Landscape Architect.
- Variations and modifications to the work shown will not be allowed without prior written consent of Landscape Architect.
- Drawing and Specifications, as instruments of service, are the property of the Landscape Architect. The copyright is reserved in the name of the Landscape Architect. No reproduction may be made without the prior written consent of the Landscape Architect
- Contractors/bidders are hereby granted a limited licence to reproduce these drawings for the purposes of bidding. Such reproductions are not to be used for construction.



Golden Gate Park Playground

Misc. Details

Drawing No.