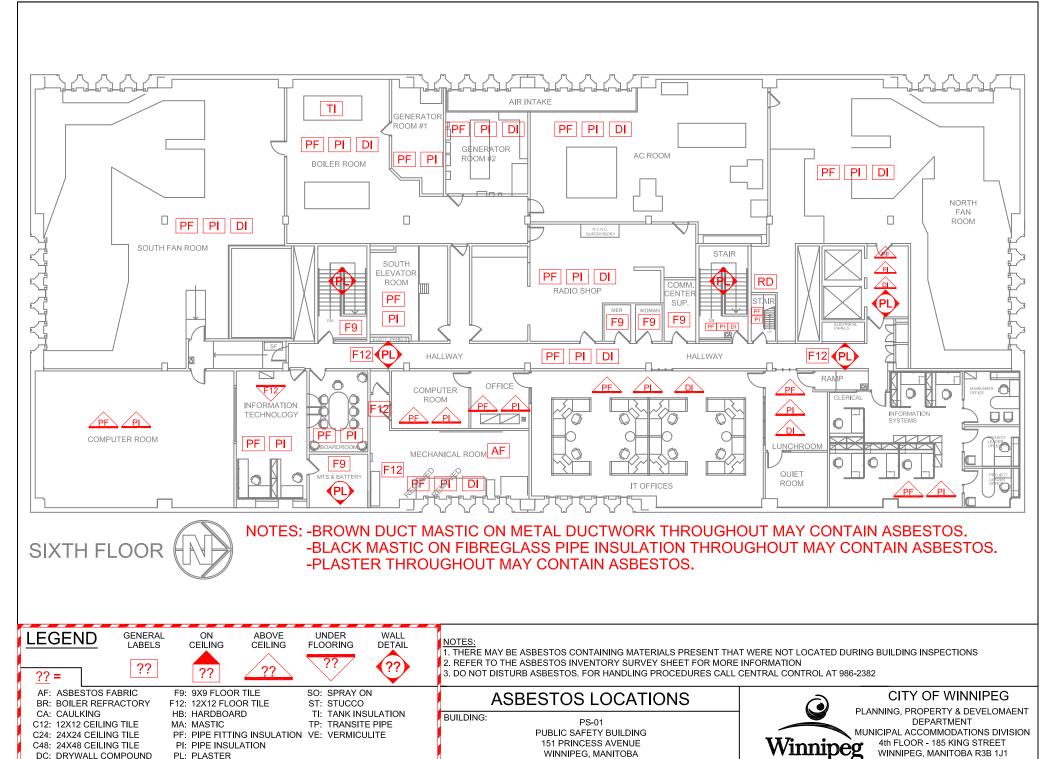

|                          |                                              | Drawing | Material     | Testing | Date    | Test | Est. |
|--------------------------|----------------------------------------------|---------|--------------|---------|---------|------|------|
| Material Location        | Material Description                         | Label   | Condition    | Status  | M/Y     | %    | %    |
| South Stairwell          | 9x9 Floor Tile                               | F9      | Good         |         |         |      | '    |
|                          | Plaster - Walls                              | PL      | Needs Repair |         |         |      | <1   |
| 6th Floor                |                                              |         |              |         |         |      |      |
| All Areas                | Mastic - Duct - Above Ceiling                | MA      | Good         | TESTED  |         |      | 10   |
| Hallway                  | 12x12 Floor Tile                             | F12     | Good         | TESTED  | Feb/'10 | 0    |      |
|                          | Pipe Insulation                              | PI      | Good         |         |         |      |      |
|                          | Pipe Fitting Insulation                      | PF      | Good         |         |         |      |      |
|                          | Duct Insulation                              | DI      | Good         |         |         |      |      |
|                          | Plaster - Walls                              | PL      | Good         |         |         |      |      |
| Information Systems Area | Pipe Insulation                              | PI      | Good         |         |         |      |      |
|                          | Pipe Fitting Insulation                      | PF      | Good         |         |         |      |      |
| Lunch Room               | Pipe Insulation - Above Ceiling              | PI      | Good         |         |         |      |      |
|                          | Pipe Fitting Insulation - Above Ceiling      | PF      | Good         |         |         |      |      |
|                          | Duct Insulation - Above Ceiling              | DI      | Good         |         |         |      |      |
| IT Offices               | Pipe Insulation - Above Ceiling              | PI      | Good         |         |         |      |      |
|                          | Pipe Fitting Insulation - Above Ceiling      | PF      | Good         |         |         |      |      |
|                          | Duct Insulation - Above Ceiling              | DI      | Good         |         |         |      |      |
| North Elevator Platform  | Pipe Insulation                              | PI      | Good         |         |         |      |      |
|                          | Pipe Fitting Insulation                      | PF      | Good         |         |         |      |      |
|                          | Roof Drain                                   | RD      | Good         |         |         |      |      |
| North Stairwell          | 9x9 Floor Tile                               | F9      | Good         |         |         |      |      |
|                          | Plaster - Walls                              | PL      | Needs Repair |         |         |      | <1   |
| Comm. Centre             | 9x9 Floor Tile                               | F9      | Good         |         |         |      |      |
| Washrooms                | 9x9 Floor Tile                               | F9      | Good         |         |         |      |      |
| Radio Shop               | Pipe Insulation                              | PI      | Good         |         |         |      |      |
|                          | Pipe Fitting Insulation                      | PF      | Good         |         |         |      |      |
|                          | Drywall Compound                             | DC      | Good         | TESTED  | Jun/'17 | 0    |      |
|                          | Duct Insulation                              | DI      | Good         |         |         |      |      |
| South Elevator Platform  | Pipe Insulation                              | PI      | Good         |         |         |      |      |
|                          | Pipe Fitting Insulation                      | PF      | Good         |         |         |      |      |
| Mechanical Room          | 12x12 Floor Tile                             | F12     | Good         |         |         |      |      |
|                          | Pipe Insulation - Material not found         | PI      | Removed      |         |         |      |      |
|                          | Pipe Fitting Insulation - Material not found | PF      | Removed      |         |         |      |      |
|                          | Duct Insulation                              | DI      | Good         |         |         |      | 80   |
|                          | Asbestos Fabric - Isolation Gasket           | AF      | Good         |         |         |      |      |
|                          | Drywall Compound                             | DC      | Good         | TESTED  | Jun/'17 |      | 0    |

|                   |                                         | Drawing | Material     | Testing | Date    | Test | Est.    |
|-------------------|-----------------------------------------|---------|--------------|---------|---------|------|---------|
| Material Location | Material Description                    | Label   | Condition    | Status  | M/Y     | %    | %       |
| South Stairwell   | 9x9 Floor Tile                          | F9      | Good         |         |         |      |         |
|                   | Plaster - Walls                         | PL      | Needs Repair |         |         |      | <1      |
| Boardroom         | Pipe Insulation                         | PI      | Good         |         |         |      | <b></b> |
|                   | Pipe Fitting Insulation                 | PF      | Good         |         |         |      |         |
| IT Area           | 12x12 Floor Tile                        | F12     | Good         |         |         |      |         |
|                   | Pipe Insulation                         | PI      | Good         |         |         |      |         |
|                   | Pipe Fitting Insulation                 | PF      | Good         |         |         |      |         |
|                   | Duct Insulation                         | DI      | Good         |         |         |      | 80      |
| Computer Room     | Pipe Insulation - Above Ceiling         | PI      | Good         |         |         |      |         |
|                   | Pipe Fitting Insulation - Above Ceiling | PF      | Good         |         |         |      |         |
| South Fan Room    | Pipe Insulation                         | PI      | Good         |         |         |      |         |
|                   | Pipe Fitting Insulation                 | PF      | Good         |         |         |      |         |
|                   | Duct Insulation                         | DI      | Good         |         |         |      | 80      |
| Boiler Room       | Pipe Insulation                         | PI      | Good         |         |         |      |         |
|                   | Pipe Fitting Insulation                 | PF      | Good         |         |         |      |         |
|                   | Duct Insulation                         | DI      | Good         | TESTED  | Jan/'11 | 85   |         |
|                   | Tank Insulation                         | TI      | Good         |         |         |      |         |
| Generator Room #1 | Pipe Insulation                         | PI      | Good         |         |         |      |         |
|                   | Pipe Fitting Insulation                 | PF      | Good         |         |         |      |         |
|                   | Duct Insulation                         | DI      | Good         |         |         |      | 80      |
| Generator Room #2 | Pipe Insulation                         | PI      | Good         |         |         |      |         |
|                   | Pipe Fitting Insulation                 | PF      | Good         |         |         |      |         |
|                   | Duct Insulation                         | DI      | Good         |         |         |      | 80      |
| AC Room           | Pipe Insulation                         | PI      | Removed/13   |         |         |      |         |
|                   | Pipe Fitting Insulation                 | PF      | Removed/13   |         |         |      |         |
|                   | Duct Insulation                         | DI      | Good         |         |         |      | 80      |
|                   | Cooling Tower Filter Fins               |         | Removed/13   | TESTED  | Jan,13  | 40   |         |
| North Fan Room    | Pipe Insulation                         | PI      | Good         |         |         |      |         |
|                   | Pipe Fitting Insulation                 | PF      | Good         |         |         |      |         |
|                   | Duct Insulation                         | DI      | Good         | TESTED  | Mar/'13 | 80   |         |
| North Elev. Lobby | Pipe Insulation - Above Ceiling         | PI      | Good         |         |         |      |         |
|                   | Pipe Fitting Insulation - Above Ceiling | PF      | Good         |         |         |      |         |
|                   | Duct Insulation - Above Ceiling         | DI      | Good         |         |         |      |         |
|                   | Plaster - Walls                         | PL      | Good         | TESTED  | Jun/'17 | 0    |         |
|                   |                                         |         |              |         |         |      |         |
|                   |                                         |         |              |         |         |      |         |