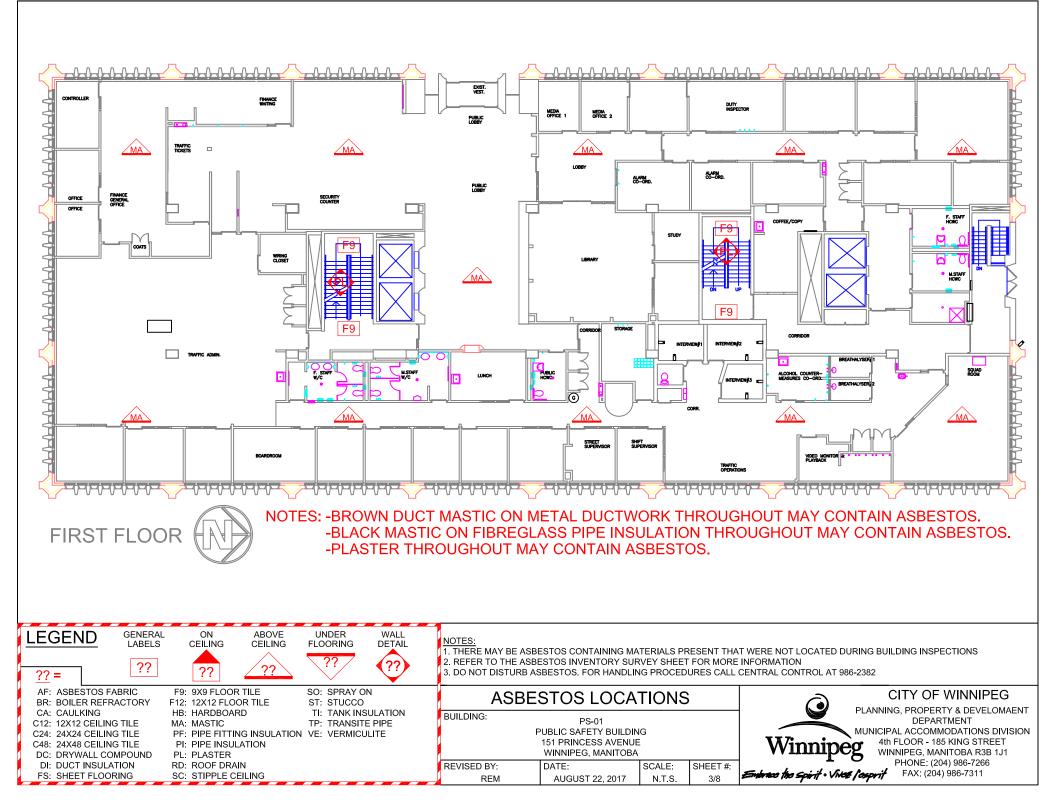

|                        |                                | Drawing | Material     | Testing       | Date    | Test | Est. |
|------------------------|--------------------------------|---------|--------------|---------------|---------|------|------|
| Material Location      | Material Description           | Label   | Condition    | Status        | M/Y     | %    | %    |
| South Stairwell        | 9x9 Floor Tile                 | F9      | Good         |               |         |      |      |
|                        | Plaster - Textured Walls       | PL      | Good         |               |         |      | <1   |
| Mechanical Room        | Pipe Insulation                | PI      | Good         | <b>TESTED</b> | Jul/'11 | 0    |      |
|                        | Pipe Fitting Insulation        | PF      | Good         | <b>TESTED</b> | Jul/'11 | 85   |      |
|                        | Duct Insulation                | DI      | Good         |               |         |      |      |
|                        | Mastic - Duct                  | MA      | Good         |               |         |      | 10   |
|                        | Tank Insulation                | TI      | Good         | TESTED        | Jul/'11 | 5    |      |
| Telephone Room         | 9x9 Floor Tile                 | F9      | Good         |               |         |      |      |
|                        | Duct Mastic                    | MA      | Good         |               |         |      | 8    |
| Court Unit             | 9x9 Floor Tile                 | F9      | Good         |               |         |      |      |
|                        | Mastic - Duct                  | MA      | Good         | TESTED        | Jun/'11 |      | 10   |
|                        | Plaster - Wall                 | PL      |              | TESTED        | Apr'16  | 0    |      |
| Janitor's Office       | 9x9 Floor Tile                 | F9      | Good         |               |         |      |      |
|                        | Mastic - Duct                  | MA      | Good         |               |         |      | 10   |
|                        | Plaster - Walls                |         |              | TESTED        | Jul/'15 | 0    |      |
| Electrical Room        | Pipe Insulation                | PI      | Good         |               |         |      |      |
|                        | Pipe Fitting Insulation        | PF      | Good         |               |         |      |      |
|                        | Duct Insulation                | DI      | Good         |               |         |      | 10   |
| Weight Room            | Textured Ceiling               | PL      | Good         | TESTED        | Feb/'10 | 10   |      |
|                        | Plaster - Walls                | PL      | Good         |               |         |      | <1   |
| 1st Floor              |                                |         |              |               |         |      |      |
| All Areas              | Mastic - Duct - Above Ceiling  | MA      | Good         | TESTED        | Jun/'17 |      | 10   |
| Pipe Chase             | Duct Mastic                    | MA      | Good         | TESTED        | Jun/'17 | 10   |      |
|                        | Mortar ( From Red Block Wall ) |         | Good         | TESTED        | Jun/'17 | 0    |      |
| Squad Room             | Drywall Compound               | DC      | Good         | TESTED        | Jun/'17 | 0    |      |
| Staff Kitchen (North)  | Drywall Compound               | DC      | Good         | TESTED        | Jun/'17 | 0    |      |
|                        | Plaster - Walls                | PL      | Good         | TESTED        | Jun/'17 | 0    |      |
| Traffic Operations     | Drywall Compound               | DC      | Good         | TESTED        | Jun/'17 | 0    |      |
| Public Lobby           | Pipe Fitting Insulation        | PF      | Good         |               |         |      |      |
| Elavator Lobby (North) | Plaster - Walls                | PL      | Good         | TESTED        | Jun/'17 | 0    |      |
| East Offices           | Drywall Compound               | DC      | Good         | TESTED        | Jun/'17 | 0    |      |
| North Stairwell        | 9x9 Floor Tile                 | F9      | Good         |               |         |      |      |
|                        | Plaster - Walls                | PL      | Needs Repair |               |         |      | <1   |
| South Stairwell        | 9x9 Floor Tile                 | F9      | Good         |               |         |      |      |
|                        | Plaster - Walls                | PL      | Needs Repair |               |         |      | <1   |
| 2nd Floor              |                                |         |              |               |         |      |      |

|                               |                                         | Drawing | Material     | Testing       | Date    | Test | Est. |
|-------------------------------|-----------------------------------------|---------|--------------|---------------|---------|------|------|
| Material Location             | Material Description                    | Label   | Condition    | Status        | M/Y     | %    | %    |
| All Areas                     | Mastic - Duct - Above Ceiling           | MA      | Good         | TESTED        | Jun/'17 |      | 10   |
| Elevator Lobby (North)        | Plaster - Walls                         | PL      | Good         | TESTED        | Jun/'17 | 0    |      |
| Elevator Lobby (South)        | Plaster - Walls                         | PL      | Good         | TESTED        | Jun/'17 | 1<   |      |
|                               | Drywall Compound                        | DC      | Good         | <b>TESTED</b> | Jun/'17 | 0    |      |
| Men's Locker Room             | Drywall Compound                        | DC      | Good         | TESTED        | Jun/'17 | 0    |      |
| East Offices                  | Drywall Compound                        | DC      | Good         | TESTED        | Jun/'17 | 0    |      |
| North Stairwell               | 9x9 Floor Tile                          | F9      | Good         |               |         |      |      |
|                               | Plaster - Walls                         | PL      | Needs Repair |               |         |      | <1   |
| South Stairwell               | 9x9 Floor Tile                          | F9      | Good         |               |         |      |      |
|                               | Plaster - Walls                         | PL      | Needs Repair |               |         |      | <1   |
| 3rd Floor                     |                                         |         |              |               |         |      |      |
| All Areas                     | Mastic - Duct - Above Ceiling           | MA      | Good         | TESTED        | Jun/'17 |      | 10   |
| Meeting Room(South West)      | Drywall Compound                        | DC      | Good         | TESTED        | Jun/'17 | 0    |      |
| Meeting Room(South East)      | Drywall Compound                        | DC      | Good         | TESTED        | Jun/'17 | 0    |      |
| East Offices                  | Drywall Compound                        | DC      | Good         | TESTED        | Jun/'17 | 0    |      |
| Mechanical Room               | Drywall Compound                        | DC      | Good         | TESTED        | Jun/'17 | 0    |      |
| Hall                          | Plaster - Walls                         | PL      | Good         | TESTED        | Jun/'17 | 0    |      |
| North Stairwell               | 9x9 Floor Tile                          | F9      | Good         |               |         |      |      |
|                               | Plaster - Walls                         | PL      | Needs Repair |               |         |      | <1   |
| South Stairwell               | 9x9 Floor Tile                          | F9      | Good         |               |         |      |      |
|                               | Plaster - Walls                         | PL      | Needs Repair |               |         |      | <1   |
| 4th Floor                     |                                         |         |              |               |         |      |      |
| All Areas                     | Mastic - Duct - Above Ceiling           | MA      | Good         | TESTED        | Jun/'17 |      | 10   |
| Training Room (North)         | Pipe Fitting Insulation - Above Ceiling | PF      | Good         | TESTED        | Jun/'17 | 10   |      |
| Work Area (South East Corner) | Drywall Compound                        | DC      | Good         | TESTED        | Jun/'17 | 0    |      |
| Offices (East)                | Drywall Compound                        | DC      | Good         | TESTED        | Jun/'17 | 0    |      |
| Offices (South West Corner)   | Drywall Compound                        | DC      | Good         | TESTED        | Jun/'17 | 0    |      |
| Work Area (South East Corner) | Drywall Compound                        | DC      | Good         | TESTED        | Jun/'17 | 0    |      |
| North Stairwell               | 9x9 Floor Tile                          | F9      | Good         |               |         |      |      |
|                               | Plaster - Walls                         | PL      | Needs Repair |               |         |      | <1   |
| South Stairwell               | 9x9 Floor Tile                          | F9      | Good         |               |         |      |      |
|                               | Plaster - Walls                         | PL      | Needs Repair |               |         |      | <1   |
| 5th Floor                     |                                         |         | -            |               |         |      |      |
| All Areas                     | Mastic - Duct - Above Ceiling           | MA      | Good         | TESTED        | Jun/'17 |      | 10   |
| Hallway                       | Plaster - Walls                         | PL      | Good         |               |         |      |      |
|                               |                                         |         |              |               |         |      |      |