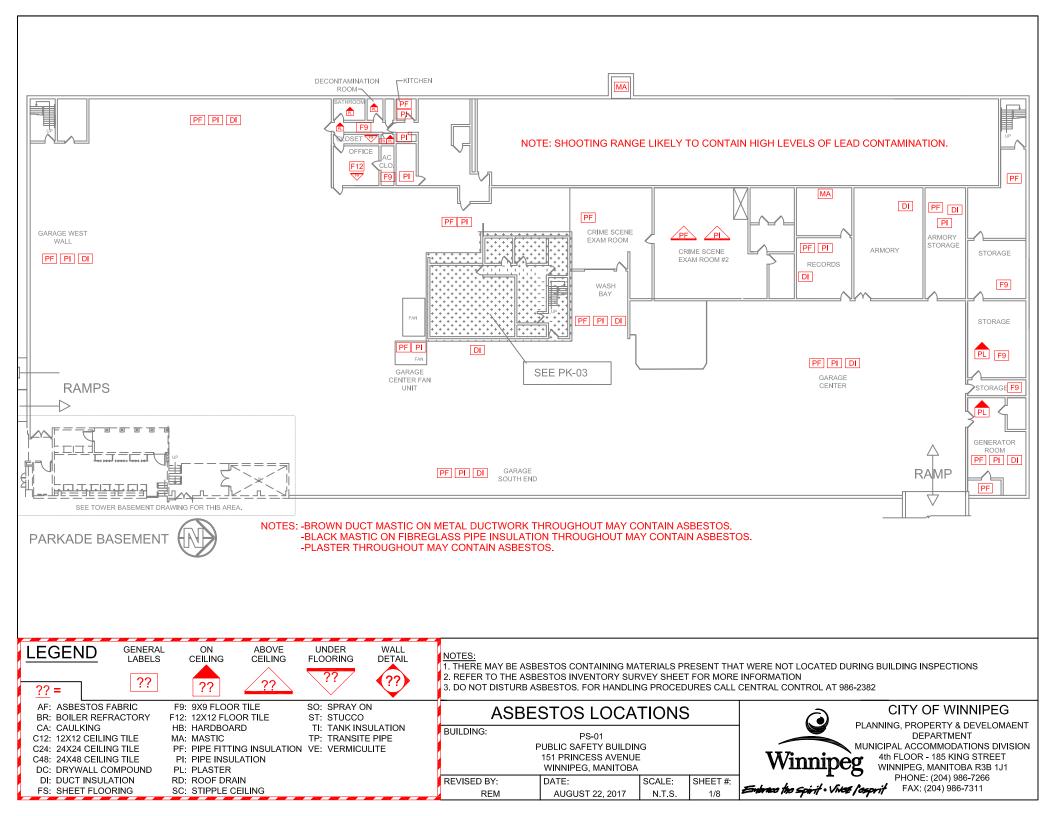

Contacts as of 2017 are: Keith Bell, Lisa Mandzaik, Jason Garrett, Kevin Weins.

|                          |                                                 | Drawing             |           | Testing       | Date    | Test | Est. |
|--------------------------|-------------------------------------------------|---------------------|-----------|---------------|---------|------|------|
| Material Location        | Material Description                            | Label               | Condition | Status        | M/Y     | %    | %    |
|                          | Brown Duct Mastic on Metal Duct Work Throughour | t Contains <i>I</i> | Asbestos  |               |         |      |      |
|                          | Black Mastic on Fiberglass Pipe Insulation Cor  | ntains Asbe         | stos      |               |         |      |      |
|                          | Plaster Throughout May Contain Asb              | estos               |           | ,             |         |      |      |
| Basement - Garage        |                                                 |                     |           |               |         |      |      |
| Wash Bay                 | Pipe Insulation                                 | PI                  | Good      |               |         |      |      |
|                          | Pipe Fitting Insulation                         | PF                  | Good      |               |         |      |      |
| Crime Scene Exam Room    | Pipe Insulation                                 | PI                  | Good      | TESTED        | Nov/'10 | 0    |      |
|                          | Pipe Fitting Insulation                         | PF                  | Good      | <b>TESTED</b> | Jul/'11 | 2-30 |      |
|                          | 24x48 Ceiling Tile                              | C48                 | Good      | TESTED        | Feb/'10 | 0    |      |
| Crime Scene Exam Room #2 | Pipe Insulation - Above Ceiling                 | PI                  | Good      |               |         |      |      |
|                          | Pipe Fitting Insulation - Above Ceiling         | PF                  | Good      |               |         |      |      |
| Records                  | Pipe Insulation                                 | PI                  | Good      |               |         |      |      |
|                          | Pipe Fitting Insulation                         | PF                  | Good      |               |         |      |      |
|                          | Duct Insulation - Mastic Only                   | DI                  | Good      | TESTED        | Jul/'14 | 5    |      |
| Armoury                  | Duct Insulation                                 | DI                  | Good      |               |         |      |      |
| Armoury Storage          | Pipe Insulation                                 | PI                  | Good      |               |         |      |      |
|                          | Pipe Fitting Insulation                         | PF                  | Good      |               |         |      |      |
|                          | Duct Insulation                                 | DI                  | Good      |               |         |      |      |
| North Storage Rooms      | 9x9 Floor Tile                                  | F9                  | Good      |               |         |      |      |
|                          | Plaster - Walls                                 | PL                  | Good      | TESTED        | Feb/'10 | 0    |      |
|                          | Plaster - Ceiling                               | PL                  | Good      |               |         |      |      |
|                          | Pipe Fitting Insulation                         | PF                  | Good      |               |         |      |      |

| Motorial Logation          | Metarial Deservition                       | Drawing<br>Label | Material<br>Condition | Testing          | Date<br>M/Y | Test<br>% | Est.<br>% |
|----------------------------|--------------------------------------------|------------------|-----------------------|------------------|-------------|-----------|-----------|
| Material Location          | Material Description Duct Mastic ( Brown ) | MA               | Good                  | Status<br>TESTED | Jun/'17     | ~₀<br>8   | 70        |
| Generator Room             | Pipe Insulation                            | PI               | Good                  |                  | Jun/ 17     | 0         |           |
|                            | Pipe Fitting Insulation                    | PF               | Good                  |                  |             |           |           |
| Garage North End           | Pipe Insulation                            | PI               | Good                  |                  |             |           |           |
|                            | Pipe Fitting Insulation                    | PF               | Good                  |                  |             |           |           |
|                            | Duct Insulation                            | DI               | Good                  | TESTED           | Nov/'10     | 80        |           |
| Garage Centre Fan Unit     | Pipe Insulation                            | PI               | Good                  |                  |             | 00        |           |
|                            | Pipe Fitting Insulation                    | PF               | Good                  | -                |             |           |           |
|                            | Duct Insulation                            | DI               | Good                  | TESTED           | Nov/'10     | 0         |           |
| Garage South End           | Pipe Insulation                            | PI               | Good                  |                  |             | U         |           |
|                            | Pipe Fitting Insulation                    | PF               | Good                  | -                |             |           |           |
| Garage West Wall           | Pipe Insulation                            | PI               | Good                  |                  |             |           |           |
|                            | Pipe Fitting Insulation                    | PF               | Good                  | -                |             |           |           |
| Above Entrance to Shooting | Pipe Insulation (8" w/Black Tar)           | PI               | Good                  | TESTED           | Nov/'10     | 0         |           |
| Range Sign                 | Pipe Fitting Insulation (8" w/Black Tar)   | PF               | Good                  |                  | Nov/'10     |           |           |
|                            | Pipe Fitting Insulation (6")               | PF               | Good                  | TESTED           |             |           |           |
| Condensation Tank Area     | Tank Insulation                            |                  | 0000                  | TESTED           | Oct/'11     | 0         |           |
|                            | Pipe Fitting Insulation                    | PF               |                       | TESTED           | Oct/'11     | 0         |           |
|                            |                                            |                  |                       |                  | 00011       | Ū         |           |
| Basement - Shooting Range  |                                            |                  |                       |                  |             |           |           |
| Office                     | 9x9 Floor Tile (under 12x12)               | F9               | Good                  |                  |             |           |           |
|                            | 12x12 Ceiling Tile                         | C12              | Good                  | TESTED           | Feb/'10     | 0         |           |
|                            | 12x12 Floor Tile                           | F12              | Good                  | TESTED           | Jul/'14     | 0         |           |
| Office Closet              | 9x9 Floor Tile                             | F9               | Good                  |                  |             |           |           |
| Air Cond. Closet in Office | 9x9 Floor Tile                             | F9               | Good                  |                  |             |           |           |
| Hallway                    | 9x9 Floor Tile                             | F9               | Good                  |                  |             |           |           |
| Bathroom                   | Plaster - Ceiling                          | PL               | Good                  |                  |             |           |           |
| Sink Room                  | 9x9 Floor Tile                             | F9               | Good                  |                  |             |           |           |
|                            | Plaster - Ceiling                          | PL               | Good                  |                  |             |           |           |
| Kitchen Sink Room          | Pipe Insulation                            | PI               | Good                  |                  |             |           |           |
|                            | Pipe Fitting Insulation                    | PF               | Good                  |                  |             |           |           |
| Kitchen Open Area          | 12x12 Ceiling Tile                         | C12              | Good                  | TESTED           | Feb/'10     | 0         |           |
| Electrical Room            | Mastic (gold)                              | MA               | Good                  | TESTED           | Jun/'17     | 5         |           |
| Basement                   |                                            |                  |                       |                  |             |           |           |
| Loading Dock               | Pipe Insulation                            | PI               | Good                  |                  |             |           |           |
|                            | Pipe Fitting Insulation                    | PF               | Good                  |                  |             |           |           |