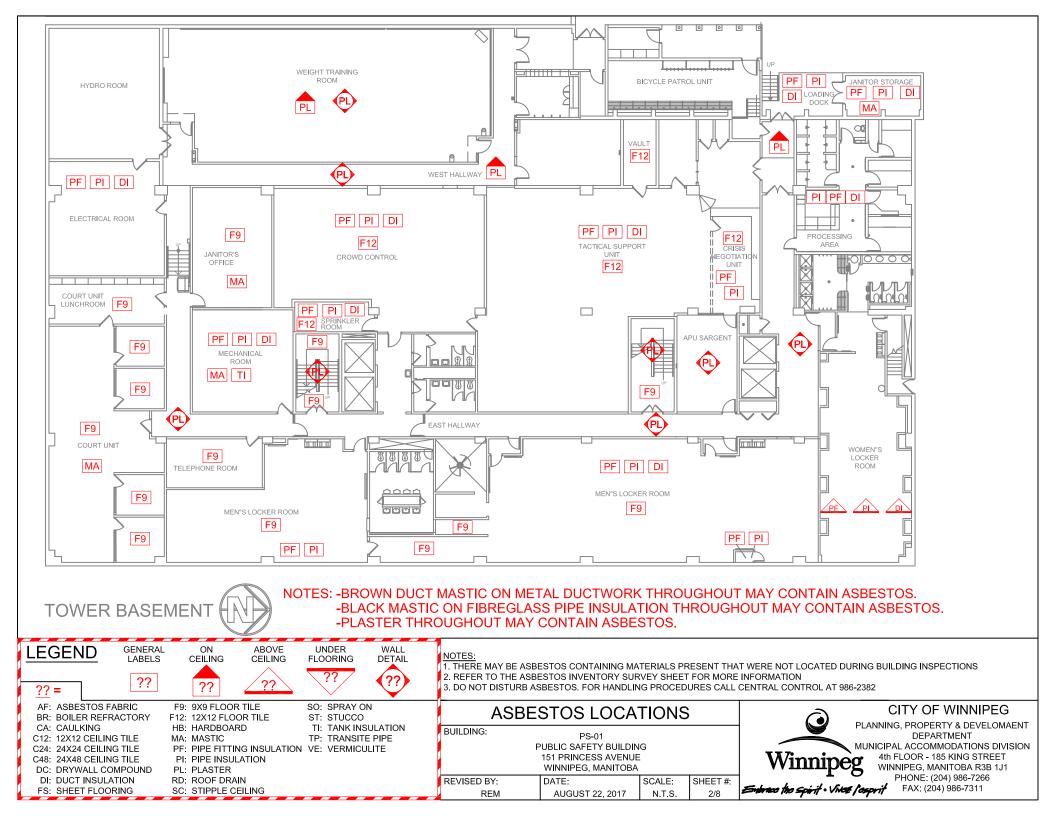

|                         |                                         | Drawing | Material  | Testing | Date    | Test | Est. |
|-------------------------|-----------------------------------------|---------|-----------|---------|---------|------|------|
| Material Location       | Material Description                    | Label   | Condition | Status  | M/Y     | %    | %    |
| Janitor's Storage Room  | Pipe Insulation                         | PI      | Good      |         |         |      |      |
|                         | Duct Mastic                             | MA      | Good      |         |         |      | 8    |
|                         | Pipe Fitting Insulation                 | PF      | Good      |         |         |      |      |
| Hallway                 | Plaster - Ceiling                       | PL      | Good      |         |         |      | <1   |
| Tactical Support Unit   | 12x12 Floor Tile (Mastic 1%)            | F12     | Good      | TESTED  | Feb/'10 | 0    |      |
|                         | Pipe Insulation                         | PI      | Good      |         |         |      |      |
|                         | Pipe Fitting Insulation                 | PF      | Good      |         |         |      |      |
|                         | Duct Insulation                         | DI      | Good      | TESTED  | Jul/'11 | 3    |      |
| Vault Room              | 12x12 Floor Tile                        | F12     | Good      | TESTED  | Jul/'11 | 2    |      |
| Crisis Negotiation Unit | 12x12 Floor Tile <b>(Mastic 1%)</b>     | F12     | Good      | _       |         |      | 3    |
|                         | Pipe Insulation                         | PI      | Good      |         |         |      |      |
|                         | Pipe Fitting Insulation                 | PF      | Good      | _       |         |      |      |
|                         | Duct Insulation                         | DI      | Good      |         |         |      |      |
| Processing Area         | Pipe Insulation                         | PI      | Good      |         |         |      |      |
|                         | Pipe Fitting Insulation                 | PF      | Good      |         |         |      |      |
| Women's Locker Room     | Pipe Insulation - Above Ceiling         | PI      | Good      |         |         |      |      |
|                         | Pipe Fitting Insulation - Above Ceiling | PF      | Good      |         |         |      |      |
|                         | Drywall Compound (2 Samples)            | DC      | Good      | TESTED  | Jun/'17 | 0    |      |
|                         | Duct Insulation - Above Ceiling         | DI      | Good      |         |         |      |      |
| Men's Locker Room       | 9x9 Floor Tile                          | F9      | Good      |         |         |      |      |
|                         | Pipe Insulation - Above Ceiling         | PI      | Good      |         |         |      |      |
|                         | Pipe Fitting Insulation - Above Ceiling | PF      | Good      |         |         |      |      |
|                         | Plaster - Walls                         | PL      | Good      | TESTED  | Apr/'13 | 0    |      |
|                         | Duct Insulation - Above Ceiling         | DI      | Good      |         |         |      |      |
| North Stairwell         | 9x9 Floor Tile                          | F9      | Good      |         |         |      |      |
|                         | Plaster - Walls                         | PL      | Good      |         |         |      | <1   |
| APU Sargeant Office     | Plaster - Ceiling                       | PL      | Good      |         |         |      | <1   |
| Crowd Control           | 12x12 Floor Tile                        | F12     | Good      | TESTED  | Feb/'10 | 3    |      |
|                         | Pipe Insulation                         | PI      | Good      |         |         |      |      |
|                         | Pipe Fitting Insulation                 | PF      | Good      |         |         |      |      |
|                         | Duct Insulation                         | DI      | Good      | TESTED  | Feb/'10 | 20   |      |
| Sprinkler Room          | 12x12 Floor Tile                        | F12     | Good      | 1       |         |      | 3    |
|                         | Pipe Insulation                         | PI      | Good      | 1       |         |      |      |
|                         | Pipe Fitting Insulation                 | PF      | Good      | 1       |         |      |      |
|                         | Duct Insulation                         | DI      | Good      |         |         |      |      |

|                        |                                | Drawing | Material     | Testing       | Date    | Test | Est. |
|------------------------|--------------------------------|---------|--------------|---------------|---------|------|------|
| Material Location      | Material Description           | Label   | Condition    | Status        | M/Y     | %    | %    |
| South Stairwell        | 9x9 Floor Tile                 | F9      | Good         |               |         |      |      |
|                        | Plaster - Textured Walls       | PL      | Good         |               |         |      | <1   |
| Mechanical Room        | Pipe Insulation                | PI      | Good         | <b>TESTED</b> | Jul/'11 | 0    |      |
|                        | Pipe Fitting Insulation        | PF      | Good         | <b>TESTED</b> | Jul/'11 | 85   |      |
|                        | Duct Insulation                | DI      | Good         |               |         |      |      |
|                        | Mastic - Duct                  | MA      | Good         |               |         |      | 10   |
|                        | Tank Insulation                | TI      | Good         | TESTED        | Jul/'11 | 5    |      |
| Telephone Room         | 9x9 Floor Tile                 | F9      | Good         |               |         |      |      |
|                        | Duct Mastic                    | MA      | Good         |               |         |      | 8    |
| Court Unit             | 9x9 Floor Tile                 | F9      | Good         |               |         |      |      |
|                        | Mastic - Duct                  | MA      | Good         | TESTED        | Jun/'11 |      | 10   |
|                        | Plaster - Wall                 | PL      |              | TESTED        | Apr'16  | 0    |      |
| Janitor's Office       | 9x9 Floor Tile                 | F9      | Good         |               |         |      |      |
|                        | Mastic - Duct                  | MA      | Good         |               |         |      | 10   |
|                        | Plaster - Walls                |         |              | TESTED        | Jul/'15 | 0    |      |
| Electrical Room        | Pipe Insulation                | PI      | Good         |               |         |      |      |
|                        | Pipe Fitting Insulation        | PF      | Good         |               |         |      |      |
|                        | Duct Insulation                | DI      | Good         |               |         |      | 10   |
| Weight Room            | Textured Ceiling               | PL      | Good         | TESTED        | Feb/'10 | 10   |      |
|                        | Plaster - Walls                | PL      | Good         |               |         |      | <1   |
| 1st Floor              |                                |         |              |               |         |      |      |
| All Areas              | Mastic - Duct - Above Ceiling  | MA      | Good         | TESTED        | Jun/'17 |      | 10   |
| Pipe Chase             | Duct Mastic                    | MA      | Good         | TESTED        | Jun/'17 | 10   |      |
|                        | Mortar ( From Red Block Wall ) |         | Good         | TESTED        | Jun/'17 | 0    |      |
| Squad Room             | Drywall Compound               | DC      | Good         | TESTED        | Jun/'17 | 0    |      |
| Staff Kitchen (North)  | Drywall Compound               | DC      | Good         | TESTED        | Jun/'17 | 0    |      |
|                        | Plaster - Walls                | PL      | Good         | TESTED        | Jun/'17 | 0    |      |
| Traffic Operations     | Drywall Compound               | DC      | Good         | TESTED        | Jun/'17 | 0    |      |
| Public Lobby           | Pipe Fitting Insulation        | PF      | Good         |               |         |      |      |
| Elavator Lobby (North) | Plaster - Walls                | PL      | Good         | TESTED        | Jun/'17 | 0    |      |
| East Offices           | Drywall Compound               | DC      | Good         | TESTED        | Jun/'17 | 0    |      |
| North Stairwell        | 9x9 Floor Tile                 | F9      | Good         |               |         |      |      |
|                        | Plaster - Walls                | PL      | Needs Repair |               |         |      | <1   |
| South Stairwell        | 9x9 Floor Tile                 | F9      | Good         |               |         |      |      |
|                        | Plaster - Walls                | PL      | Needs Repair |               |         |      | <1   |
| 2nd Floor              |                                |         |              |               |         |      |      |