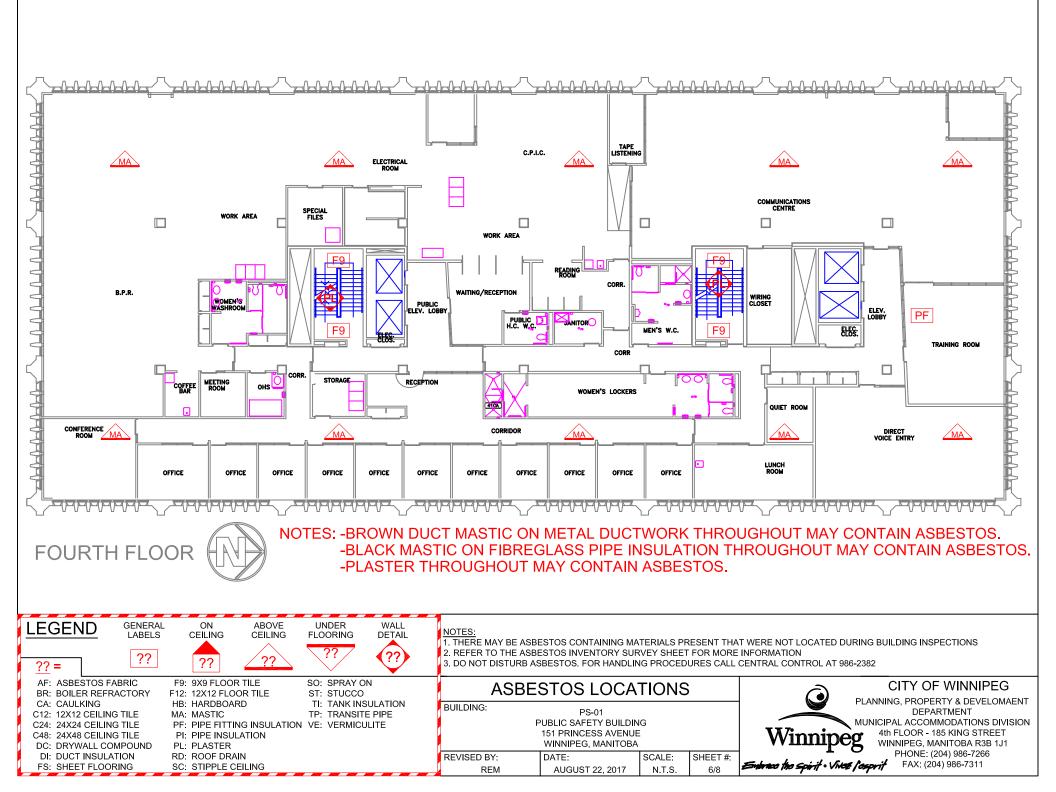

|                               |                                         | Drawing | Material     | Testing       | Date    | Test | Est. |
|-------------------------------|-----------------------------------------|---------|--------------|---------------|---------|------|------|
| Material Location             | Material Description                    | Label   | Condition    | Status        | M/Y     | %    | %    |
| All Areas                     | Mastic - Duct - Above Ceiling           | MA      | Good         | TESTED        | Jun/'17 |      | 10   |
| Elevator Lobby (North)        | Plaster - Walls                         | PL      | Good         | TESTED        | Jun/'17 | 0    |      |
| Elevator Lobby (South)        | Plaster - Walls                         | PL      | Good         | TESTED        | Jun/'17 | 1<   |      |
|                               | Drywall Compound                        | DC      | Good         | <b>TESTED</b> | Jun/'17 | 0    |      |
| Men's Locker Room             | Drywall Compound                        | DC      | Good         | TESTED        | Jun/'17 | 0    |      |
| East Offices                  | Drywall Compound                        | DC      | Good         | TESTED        | Jun/'17 | 0    |      |
| North Stairwell               | 9x9 Floor Tile                          | F9      | Good         |               |         |      |      |
|                               | Plaster - Walls                         | PL      | Needs Repair |               |         |      | <1   |
| South Stairwell               | 9x9 Floor Tile                          | F9      | Good         |               |         |      |      |
|                               | Plaster - Walls                         | PL      | Needs Repair |               |         |      | <1   |
| 3rd Floor                     |                                         |         |              |               |         |      |      |
| All Areas                     | Mastic - Duct - Above Ceiling           | MA      | Good         | TESTED        | Jun/'17 |      | 10   |
| Meeting Room(South West)      | Drywall Compound                        | DC      | Good         | TESTED        | Jun/'17 | 0    |      |
| Meeting Room(South East)      | Drywall Compound                        | DC      | Good         | TESTED        | Jun/'17 | 0    |      |
| East Offices                  | Drywall Compound                        | DC      | Good         | TESTED        | Jun/'17 | 0    |      |
| Mechanical Room               | Drywall Compound                        | DC      | Good         | TESTED        | Jun/'17 | 0    |      |
| Hall                          | Plaster - Walls                         | PL      | Good         | TESTED        | Jun/'17 | 0    |      |
| North Stairwell               | 9x9 Floor Tile                          | F9      | Good         |               |         |      |      |
|                               | Plaster - Walls                         | PL      | Needs Repair |               |         |      | <1   |
| South Stairwell               | 9x9 Floor Tile                          | F9      | Good         |               |         |      |      |
|                               | Plaster - Walls                         | PL      | Needs Repair |               |         |      | <1   |
| 4th Floor                     |                                         |         |              |               |         |      |      |
| All Areas                     | Mastic - Duct - Above Ceiling           | MA      | Good         | TESTED        | Jun/'17 |      | 10   |
| Training Room (North)         | Pipe Fitting Insulation - Above Ceiling | PF      | Good         | TESTED        | Jun/'17 | 10   |      |
| Work Area (South East Corner) | Drywall Compound                        | DC      | Good         | TESTED        | Jun/'17 | 0    |      |
| Offices (East)                | Drywall Compound                        | DC      | Good         | TESTED        | Jun/'17 | 0    |      |
| Offices (South West Corner)   | Drywall Compound                        | DC      | Good         | TESTED        | Jun/'17 | 0    |      |
| Work Area (South East Corner) | Drywall Compound                        | DC      | Good         | TESTED        | Jun/'17 | 0    |      |
| North Stairwell               | 9x9 Floor Tile                          | F9      | Good         |               |         |      |      |
|                               | Plaster - Walls                         | PL      | Needs Repair |               |         |      | <1   |
| South Stairwell               | 9x9 Floor Tile                          | F9      | Good         |               |         |      |      |
|                               | Plaster - Walls                         | PL      | Needs Repair |               |         |      | <1   |
| 5th Floor                     |                                         |         | -            |               |         |      |      |
| All Areas                     | Mastic - Duct - Above Ceiling           | MA      | Good         | TESTED        | Jun/'17 |      | 10   |
| Hallway                       | Plaster - Walls                         | PL      | Good         |               |         |      |      |
|                               |                                         |         |              |               |         |      |      |

|                          |                                              | Drawing | Material     | Testing | Date    | Test | Est. |
|--------------------------|----------------------------------------------|---------|--------------|---------|---------|------|------|
| Material Location        | Material Description                         | Label   | Condition    | Status  | M/Y     | %    | %    |
| South Stairwell          | 9x9 Floor Tile                               | F9      | Good         |         |         |      | '    |
|                          | Plaster - Walls                              | PL      | Needs Repair |         |         |      | <1   |
| 6th Floor                |                                              |         |              |         |         |      |      |
| All Areas                | Mastic - Duct - Above Ceiling                | MA      | Good         | TESTED  |         |      | 10   |
| Hallway                  | 12x12 Floor Tile                             | F12     | Good         | TESTED  | Feb/'10 | 0    |      |
|                          | Pipe Insulation                              | PI      | Good         |         |         |      |      |
|                          | Pipe Fitting Insulation                      | PF      | Good         |         |         |      |      |
|                          | Duct Insulation                              | DI      | Good         |         |         |      |      |
|                          | Plaster - Walls                              | PL      | Good         |         |         |      |      |
| Information Systems Area | Pipe Insulation                              | PI      | Good         |         |         |      |      |
|                          | Pipe Fitting Insulation                      | PF      | Good         |         |         |      |      |
| Lunch Room               | Pipe Insulation - Above Ceiling              | PI      | Good         |         |         |      |      |
|                          | Pipe Fitting Insulation - Above Ceiling      | PF      | Good         |         |         |      |      |
|                          | Duct Insulation - Above Ceiling              | DI      | Good         |         |         |      |      |
| IT Offices               | Pipe Insulation - Above Ceiling              | PI      | Good         |         |         |      |      |
|                          | Pipe Fitting Insulation - Above Ceiling      | PF      | Good         |         |         |      |      |
|                          | Duct Insulation - Above Ceiling              | DI      | Good         |         |         |      |      |
| North Elevator Platform  | Pipe Insulation                              | PI      | Good         |         |         |      |      |
|                          | Pipe Fitting Insulation                      | PF      | Good         |         |         |      |      |
|                          | Roof Drain                                   | RD      | Good         |         |         |      |      |
| North Stairwell          | 9x9 Floor Tile                               | F9      | Good         |         |         |      |      |
|                          | Plaster - Walls                              | PL      | Needs Repair |         |         |      | <1   |
| Comm. Centre             | 9x9 Floor Tile                               | F9      | Good         |         |         |      |      |
| Washrooms                | 9x9 Floor Tile                               | F9      | Good         |         |         |      |      |
| Radio Shop               | Pipe Insulation                              | PI      | Good         |         |         |      |      |
|                          | Pipe Fitting Insulation                      | PF      | Good         |         |         |      |      |
|                          | Drywall Compound                             | DC      | Good         | TESTED  | Jun/'17 | 0    |      |
|                          | Duct Insulation                              | DI      | Good         |         |         |      |      |
| South Elevator Platform  | Pipe Insulation                              | PI      | Good         |         |         |      |      |
|                          | Pipe Fitting Insulation                      | PF      | Good         |         |         |      |      |
| Mechanical Room          | 12x12 Floor Tile                             | F12     | Good         |         |         |      |      |
|                          | Pipe Insulation - Material not found         | PI      | Removed      |         |         |      |      |
|                          | Pipe Fitting Insulation - Material not found | PF      | Removed      |         |         |      |      |
|                          | Duct Insulation                              | DI      | Good         |         |         |      | 80   |
|                          | Asbestos Fabric - Isolation Gasket           | AF      | Good         |         |         |      |      |
|                          | Drywall Compound                             | DC      | Good         | TESTED  | Jun/'17 |      | 0    |