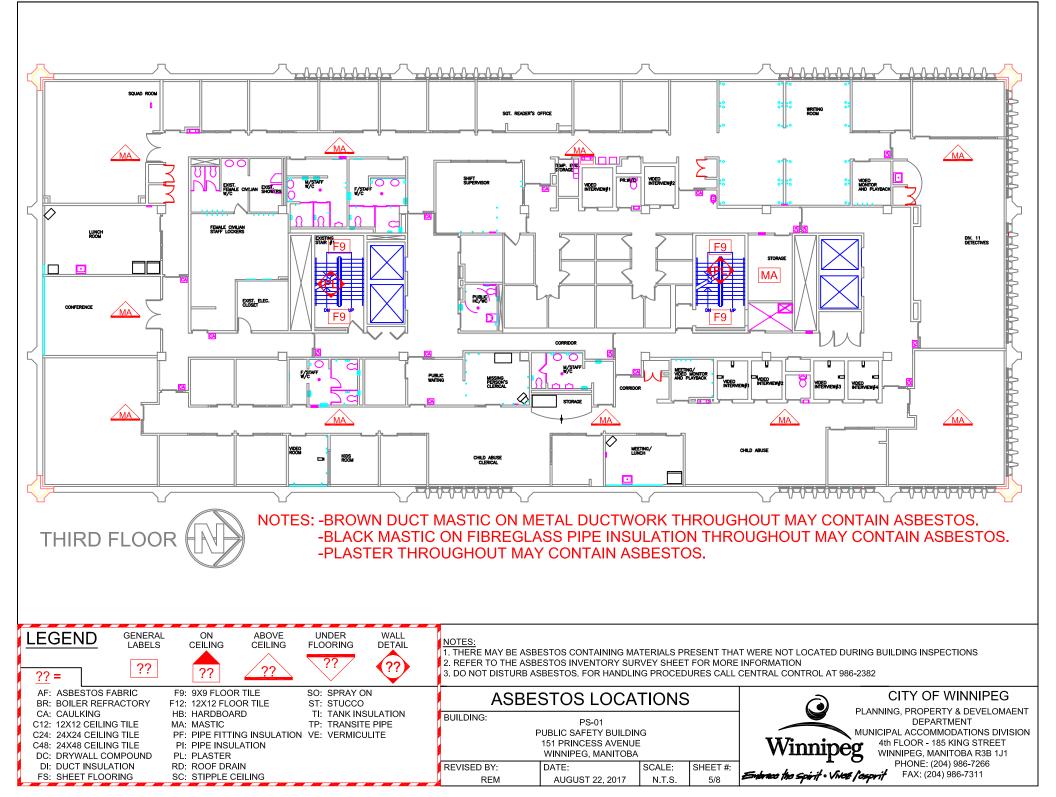

|                               |                                         | Drawing | Material     | Testing       | Date    | Test | Est. |
|-------------------------------|-----------------------------------------|---------|--------------|---------------|---------|------|------|
| Material Location             | Material Description                    | Label   | Condition    | Status        | M/Y     | %    | %    |
| All Areas                     | Mastic - Duct - Above Ceiling           | MA      | Good         | TESTED        | Jun/'17 |      | 10   |
| Elevator Lobby (North)        | Plaster - Walls                         | PL      | Good         | TESTED        | Jun/'17 | 0    |      |
| Elevator Lobby (South)        | Plaster - Walls                         | PL      | Good         | TESTED        | Jun/'17 | 1<   |      |
|                               | Drywall Compound                        | DC      | Good         | <b>TESTED</b> | Jun/'17 | 0    |      |
| Men's Locker Room             | Drywall Compound                        | DC      | Good         | TESTED        | Jun/'17 | 0    |      |
| East Offices                  | Drywall Compound                        | DC      | Good         | TESTED        | Jun/'17 | 0    |      |
| North Stairwell               | 9x9 Floor Tile                          | F9      | Good         |               |         |      |      |
|                               | Plaster - Walls                         | PL      | Needs Repair |               |         |      | <1   |
| South Stairwell               | 9x9 Floor Tile                          | F9      | Good         |               |         |      |      |
|                               | Plaster - Walls                         | PL      | Needs Repair |               |         |      | <1   |
| 3rd Floor                     |                                         |         |              |               |         |      |      |
| All Areas                     | Mastic - Duct - Above Ceiling           | MA      | Good         | TESTED        | Jun/'17 |      | 10   |
| Meeting Room(South West)      | Drywall Compound                        | DC      | Good         | TESTED        | Jun/'17 | 0    |      |
| Meeting Room(South East)      | Drywall Compound                        | DC      | Good         | TESTED        | Jun/'17 | 0    |      |
| East Offices                  | Drywall Compound                        | DC      | Good         | TESTED        | Jun/'17 | 0    |      |
| Mechanical Room               | Drywall Compound                        | DC      | Good         | TESTED        | Jun/'17 | 0    |      |
| Hall                          | Plaster - Walls                         | PL      | Good         | TESTED        | Jun/'17 | 0    |      |
| North Stairwell               | 9x9 Floor Tile                          | F9      | Good         |               |         |      |      |
|                               | Plaster - Walls                         | PL      | Needs Repair |               |         |      | <1   |
| South Stairwell               | 9x9 Floor Tile                          | F9      | Good         |               |         |      |      |
|                               | Plaster - Walls                         | PL      | Needs Repair |               |         |      | <1   |
| 4th Floor                     |                                         |         |              |               |         |      |      |
| All Areas                     | Mastic - Duct - Above Ceiling           | MA      | Good         | TESTED        | Jun/'17 |      | 10   |
| Training Room (North)         | Pipe Fitting Insulation - Above Ceiling | PF      | Good         | TESTED        | Jun/'17 | 10   |      |
| Work Area (South East Corner) | Drywall Compound                        | DC      | Good         | TESTED        | Jun/'17 | 0    |      |
| Offices (East)                | Drywall Compound                        | DC      | Good         | TESTED        | Jun/'17 | 0    |      |
| Offices (South West Corner)   | Drywall Compound                        | DC      | Good         | TESTED        | Jun/'17 | 0    |      |
| Work Area (South East Corner) | Drywall Compound                        | DC      | Good         | TESTED        | Jun/'17 | 0    |      |
| North Stairwell               | 9x9 Floor Tile                          | F9      | Good         |               |         |      |      |
|                               | Plaster - Walls                         | PL      | Needs Repair |               |         |      | <1   |
| South Stairwell               | 9x9 Floor Tile                          | F9      | Good         |               |         |      |      |
|                               | Plaster - Walls                         | PL      | Needs Repair |               |         |      | <1   |
| 5th Floor                     |                                         |         | -            |               |         |      |      |
| All Areas                     | Mastic - Duct - Above Ceiling           | MA      | Good         | TESTED        | Jun/'17 |      | 10   |
| Hallway                       | Plaster - Walls                         | PL      | Good         |               |         |      |      |
|                               |                                         |         |              |               |         |      |      |

|                                  |                                                                                                                 | Drawing | Material     | Testing | Date    | Test | Est.     |
|----------------------------------|-----------------------------------------------------------------------------------------------------------------|---------|--------------|---------|---------|------|----------|
| Material Location                | Material Description                                                                                            | Label   | Condition    | Status  | M/Y     | %    | %        |
| Missing Person's Unit            | 12x12 Floor Tile                                                                                                | F12     | Good         |         |         |      | <u> </u> |
|                                  | Pipe Fitting Insulation - Above Ceiling                                                                         | PF      | Good         |         |         |      | 10       |
|                                  | Pipe Insulation - Above Ceiling                                                                                 | PI      | Good         |         |         |      |          |
|                                  | Duct Insulation - Above Ceiling                                                                                 | DI      | Good         |         |         |      |          |
|                                  | Drywall Compound                                                                                                | DC      | Good         | TESTED  | Jun/'17 | 0    |          |
| Records Room                     | Sheet Flooring                                                                                                  |         | Good         | TESTED  | Jun/'17 | 0    |          |
| Filing Rooms                     | 9x9 Floor Tile                                                                                                  | F9      | Good         |         |         |      |          |
| Legal Council Area               | 9x9 Floor Tile                                                                                                  | F9      | Good         |         |         |      | <b></b>  |
|                                  | 12x12 Ceiling Tile                                                                                              |         |              | TESTED  | Sept'14 | 0    |          |
| Police Chief's Area              | 9x9 Floor Tile                                                                                                  | F9      | Good         |         |         |      |          |
|                                  | 9x9 Floor Tile - Under Carpet                                                                                   | F9      | Good         |         |         |      |          |
|                                  | 12x12 Ceiling Tile                                                                                              | C12     | Good         | TESTED  | Jun/'17 | 0    |          |
|                                  | 9x9 Material not found under carpet in EA Office/ Chief's Office/ Chief's Office/ Chief's Secretary/ Boardroom. |         |              |         |         |      |          |
| Clerical                         | Plaster - Walls                                                                                                 | PL      | Good         | TESTED  | Jun/'17 | 0    |          |
| Tech Crimes Unit                 | Pipe Fitting Insulation                                                                                         | PF      | Good         |         |         |      |          |
|                                  | Pipe Insulation                                                                                                 | PI      | Good         |         |         |      |          |
|                                  | 9x9 Floor Tile - Under Carpet - Sampled Centre Office                                                           |         |              | TESTED  | Sept'13 | 0    |          |
|                                  | Duct Insulation - Mastic Only                                                                                   | DI      | Good         |         |         |      |          |
| Street Crime Unit Offices        | 12x12 Floor Tile - Under Carpet                                                                                 | F12     | Good         |         |         |      |          |
| Street Crime Unit - Open Area    | 12x12 Ceiling Tile                                                                                              | C12     | Good         | TESTED  | Mar/'10 | 0    |          |
|                                  | Pipe Insulation - Above Ceiling                                                                                 | PI      | Good         |         |         |      |          |
|                                  | Pipe Fitting Insulation - Above Ceiling                                                                         | PF      | Good         |         |         |      |          |
|                                  | Duct Insulation - Above Ceiling                                                                                 | DI      | Good         |         |         |      |          |
|                                  | 12x12 Floor Tile - Under Carpet                                                                                 | F12     | Good         |         |         |      | 3        |
| Street Crime Unit - Storage Room | Pipe Insulation                                                                                                 | PI      | Good         |         |         |      |          |
|                                  | Pipe Fitting Insulation                                                                                         | PF      | Good         |         |         |      |          |
|                                  | Duct Insulation                                                                                                 | DI      | Good         |         |         |      |          |
| Computer Room                    | 9x9 Floor Tile                                                                                                  | F9      | Good         |         |         |      |          |
| Men's Washroom                   | Plaster - Walls                                                                                                 |         |              | TESTED  | Feb/'15 |      |          |
| CO-ED Bathroom                   | 9x9 Floor Tile                                                                                                  | F9      | Good         |         |         |      |          |
|                                  | Plaster - Walls                                                                                                 | PL      | Good         | TESTED  | Feb/'10 | 0    |          |
| Woman's Shower Room              | Drywall Compound                                                                                                | DC      | Good         | TESTED  | Jun/'17 | 0    |          |
| North Stairwell                  | 9x9 Floor Tile                                                                                                  | F9      | Good         |         |         |      |          |
|                                  | Plaster - Walls                                                                                                 | PL      | Needs Repair |         |         |      | <1       |