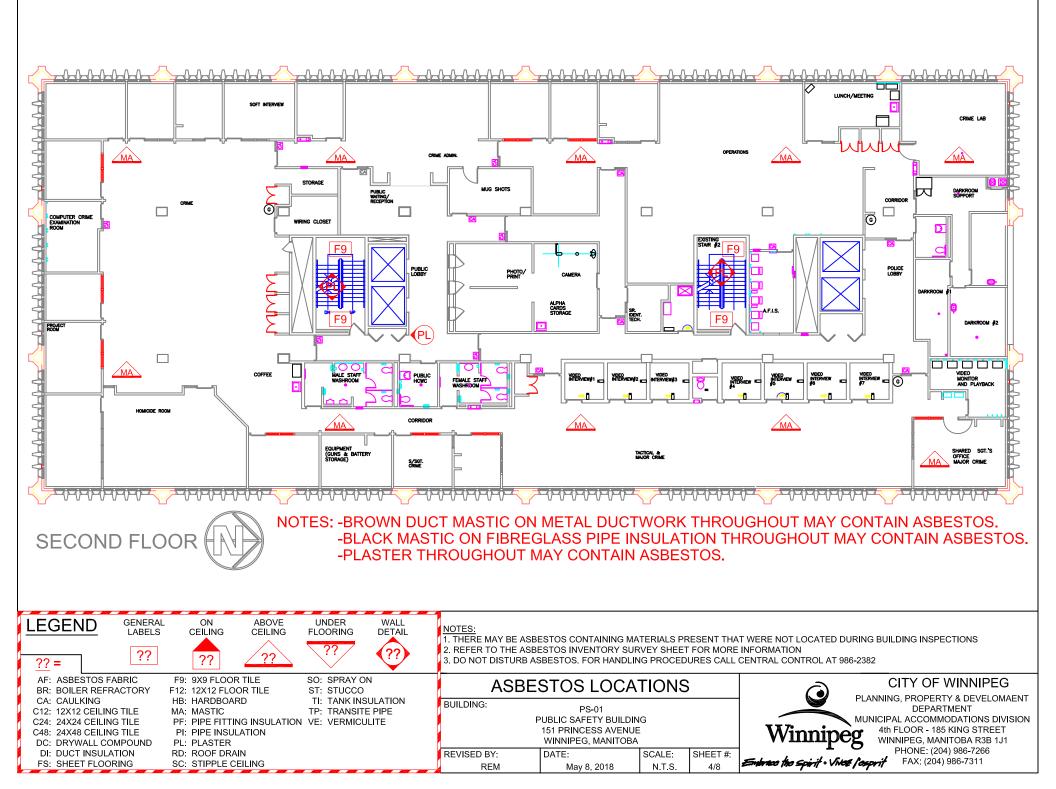

|                               |                                         | Drawing | Material     | Testing       | Date    | Test | Est. |
|-------------------------------|-----------------------------------------|---------|--------------|---------------|---------|------|------|
| Material Location             | Material Description                    | Label   | Condition    | Status        | M/Y     | %    | %    |
| All Areas                     | Mastic - Duct - Above Ceiling           | MA      | Good         | TESTED        | Jun/'17 |      | 10   |
| Elevator Lobby (North)        | Plaster - Walls                         | PL      | Good         | TESTED        | Jun/'17 | 0    |      |
| Elevator Lobby (South)        | Plaster - Walls                         | PL      | Good         | TESTED        | Jun/'17 | 1<   |      |
|                               | Drywall Compound                        | DC      | Good         | <b>TESTED</b> | Jun/'17 | 0    |      |
| Men's Locker Room             | Drywall Compound                        | DC      | Good         | TESTED        | Jun/'17 | 0    |      |
| East Offices                  | Drywall Compound                        | DC      | Good         | TESTED        | Jun/'17 | 0    |      |
| North Stairwell               | 9x9 Floor Tile                          | F9      | Good         |               |         |      |      |
|                               | Plaster - Walls                         | PL      | Needs Repair |               |         |      | <1   |
| South Stairwell               | 9x9 Floor Tile                          | F9      | Good         |               |         |      |      |
|                               | Plaster - Walls                         | PL      | Needs Repair |               |         |      | <1   |
| 3rd Floor                     |                                         |         |              |               |         |      |      |
| All Areas                     | Mastic - Duct - Above Ceiling           | MA      | Good         | TESTED        | Jun/'17 |      | 10   |
| Meeting Room(South West)      | Drywall Compound                        | DC      | Good         | TESTED        | Jun/'17 | 0    |      |
| Meeting Room(South East)      | Drywall Compound                        | DC      | Good         | TESTED        | Jun/'17 | 0    |      |
| East Offices                  | Drywall Compound                        | DC      | Good         | TESTED        | Jun/'17 | 0    |      |
| Mechanical Room               | Drywall Compound                        | DC      | Good         | TESTED        | Jun/'17 | 0    |      |
| Hall                          | Plaster - Walls                         | PL      | Good         | TESTED        | Jun/'17 | 0    |      |
| North Stairwell               | 9x9 Floor Tile                          | F9      | Good         |               |         |      |      |
|                               | Plaster - Walls                         | PL      | Needs Repair |               |         |      | <1   |
| South Stairwell               | 9x9 Floor Tile                          | F9      | Good         |               |         |      |      |
|                               | Plaster - Walls                         | PL      | Needs Repair |               |         |      | <1   |
| 4th Floor                     |                                         |         |              |               |         |      |      |
| All Areas                     | Mastic - Duct - Above Ceiling           | MA      | Good         | TESTED        | Jun/'17 |      | 10   |
| Training Room (North)         | Pipe Fitting Insulation - Above Ceiling | PF      | Good         | TESTED        | Jun/'17 | 10   |      |
| Work Area (South East Corner) | Drywall Compound                        | DC      | Good         | TESTED        | Jun/'17 | 0    |      |
| Offices (East)                | Drywall Compound                        | DC      | Good         | TESTED        | Jun/'17 | 0    |      |
| Offices (South West Corner)   | Drywall Compound                        | DC      | Good         | TESTED        | Jun/'17 | 0    |      |
| Work Area (South East Corner) | Drywall Compound                        | DC      | Good         | TESTED        | Jun/'17 | 0    |      |
| North Stairwell               | 9x9 Floor Tile                          | F9      | Good         |               |         |      |      |
|                               | Plaster - Walls                         | PL      | Needs Repair |               |         |      | <1   |
| South Stairwell               | 9x9 Floor Tile                          | F9      | Good         |               |         |      |      |
|                               | Plaster - Walls                         | PL      | Needs Repair |               |         |      | <1   |
| 5th Floor                     |                                         |         | -            |               |         |      |      |
| All Areas                     | Mastic - Duct - Above Ceiling           | MA      | Good         | TESTED        | Jun/'17 |      | 10   |
| Hallway                       | Plaster - Walls                         | PL      | Good         |               |         |      |      |
|                               |                                         |         |              |               |         |      |      |

|                                  |                                                                                                                 | Drawing | Material     | Testing | Date    | Test | Est.     |
|----------------------------------|-----------------------------------------------------------------------------------------------------------------|---------|--------------|---------|---------|------|----------|
| Material Location                | Material Description                                                                                            | Label   | Condition    | Status  | M/Y     | %    | %        |
| Missing Person's Unit            | 12x12 Floor Tile                                                                                                | F12     | Good         |         |         |      | <u> </u> |
|                                  | Pipe Fitting Insulation - Above Ceiling                                                                         | PF      | Good         |         |         |      | 10       |
|                                  | Pipe Insulation - Above Ceiling                                                                                 | PI      | Good         |         |         |      |          |
|                                  | Duct Insulation - Above Ceiling                                                                                 | DI      | Good         |         |         |      |          |
|                                  | Drywall Compound                                                                                                | DC      | Good         | TESTED  | Jun/'17 | 0    |          |
| Records Room                     | Sheet Flooring                                                                                                  |         | Good         | TESTED  | Jun/'17 | 0    |          |
| Filing Rooms                     | 9x9 Floor Tile                                                                                                  | F9      | Good         |         |         |      |          |
| Legal Council Area               | 9x9 Floor Tile                                                                                                  | F9      | Good         |         |         |      | <b></b>  |
|                                  | 12x12 Ceiling Tile                                                                                              |         |              | TESTED  | Sept'14 | 0    |          |
| Police Chief's Area              | 9x9 Floor Tile                                                                                                  | F9      | Good         |         |         |      |          |
|                                  | 9x9 Floor Tile - Under Carpet                                                                                   | F9      | Good         |         |         |      |          |
|                                  | 12x12 Ceiling Tile                                                                                              | C12     | Good         | TESTED  | Jun/'17 | 0    |          |
|                                  | 9x9 Material not found under carpet in EA Office/ Chief's Office/ Chief's Office/ Chief's Secretary/ Boardroom. |         |              |         |         |      |          |
| Clerical                         | Plaster - Walls                                                                                                 | PL      | Good         | TESTED  | Jun/'17 | 0    |          |
| Tech Crimes Unit                 | Pipe Fitting Insulation                                                                                         | PF      | Good         |         |         |      |          |
|                                  | Pipe Insulation                                                                                                 | PI      | Good         |         |         |      |          |
|                                  | 9x9 Floor Tile - Under Carpet - Sampled Centre Office                                                           |         |              | TESTED  | Sept'13 | 0    |          |
|                                  | Duct Insulation - Mastic Only                                                                                   | DI      | Good         |         |         |      |          |
| Street Crime Unit Offices        | 12x12 Floor Tile - Under Carpet                                                                                 | F12     | Good         |         |         |      |          |
| Street Crime Unit - Open Area    | 12x12 Ceiling Tile                                                                                              | C12     | Good         | TESTED  | Mar/'10 | 0    |          |
|                                  | Pipe Insulation - Above Ceiling                                                                                 | PI      | Good         |         |         |      |          |
|                                  | Pipe Fitting Insulation - Above Ceiling                                                                         | PF      | Good         |         |         |      |          |
|                                  | Duct Insulation - Above Ceiling                                                                                 | DI      | Good         |         |         |      |          |
|                                  | 12x12 Floor Tile - Under Carpet                                                                                 | F12     | Good         |         |         |      | 3        |
| Street Crime Unit - Storage Room | Pipe Insulation                                                                                                 | PI      | Good         |         |         |      |          |
|                                  | Pipe Fitting Insulation                                                                                         | PF      | Good         |         |         |      |          |
|                                  | Duct Insulation                                                                                                 | DI      | Good         |         |         |      |          |
| Computer Room                    | 9x9 Floor Tile                                                                                                  | F9      | Good         |         |         |      |          |
| Men's Washroom                   | Plaster - Walls                                                                                                 |         |              | TESTED  | Feb/'15 |      |          |
| CO-ED Bathroom                   | 9x9 Floor Tile                                                                                                  | F9      | Good         |         |         |      |          |
|                                  | Plaster - Walls                                                                                                 | PL      | Good         | TESTED  | Feb/'10 | 0    |          |
| Woman's Shower Room              | Drywall Compound                                                                                                | DC      | Good         | TESTED  | Jun/'17 | 0    |          |
| North Stairwell                  | 9x9 Floor Tile                                                                                                  | F9      | Good         |         |         |      |          |
|                                  | Plaster - Walls                                                                                                 | PL      | Needs Repair |         |         |      | <1       |