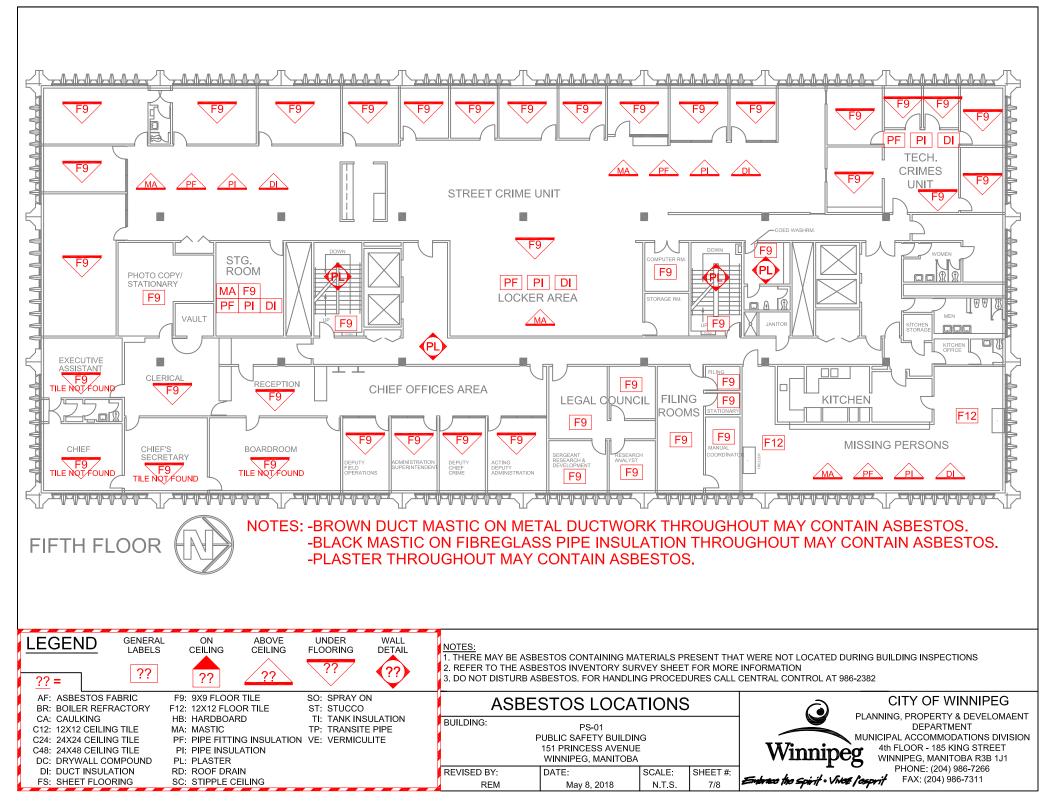

|                                  |                                                                                                                 | Drawing | Material     | Testing | Date    | Test | Est.     |
|----------------------------------|-----------------------------------------------------------------------------------------------------------------|---------|--------------|---------|---------|------|----------|
| Material Location                | Material Description                                                                                            | Label   | Condition    | Status  | M/Y     | %    | %        |
| Missing Person's Unit            | 12x12 Floor Tile                                                                                                | F12     | Good         |         |         |      | <u> </u> |
|                                  | Pipe Fitting Insulation - Above Ceiling                                                                         | PF      | Good         |         |         |      | 10       |
|                                  | Pipe Insulation - Above Ceiling                                                                                 | PI      | Good         |         |         |      |          |
|                                  | Duct Insulation - Above Ceiling                                                                                 | DI      | Good         |         |         |      |          |
|                                  | Drywall Compound                                                                                                | DC      | Good         | TESTED  | Jun/'17 | 0    |          |
| Records Room                     | Sheet Flooring                                                                                                  |         | Good         | TESTED  | Jun/'17 | 0    |          |
| Filing Rooms                     | 9x9 Floor Tile                                                                                                  | F9      | Good         |         |         |      |          |
| Legal Council Area               | 9x9 Floor Tile                                                                                                  | F9      | Good         |         |         |      | <b></b>  |
|                                  | 12x12 Ceiling Tile                                                                                              |         |              | TESTED  | Sept'14 | 0    |          |
| Police Chief's Area              | 9x9 Floor Tile                                                                                                  | F9      | Good         |         |         |      |          |
|                                  | 9x9 Floor Tile - Under Carpet                                                                                   | F9      | Good         |         |         |      |          |
|                                  | 12x12 Ceiling Tile                                                                                              | C12     | Good         | TESTED  | Jun/'17 | 0    |          |
|                                  | 9x9 Material not found under carpet in EA Office/ Chief's Office/ Chief's Office/ Chief's Secretary/ Boardroom. |         |              |         |         |      |          |
| Clerical                         | Plaster - Walls                                                                                                 | PL      | Good         | TESTED  | Jun/'17 | 0    |          |
| Tech Crimes Unit                 | Pipe Fitting Insulation                                                                                         | PF      | Good         |         |         |      |          |
|                                  | Pipe Insulation                                                                                                 | PI      | Good         |         |         |      |          |
|                                  | 9x9 Floor Tile - Under Carpet - Sampled Centre Office                                                           |         |              | TESTED  | Sept'13 | 0    |          |
|                                  | Duct Insulation - Mastic Only                                                                                   | DI      | Good         |         |         |      |          |
| Street Crime Unit Offices        | 12x12 Floor Tile - Under Carpet                                                                                 | F12     | Good         |         |         |      |          |
| Street Crime Unit - Open Area    | 12x12 Ceiling Tile                                                                                              | C12     | Good         | TESTED  | Mar/'10 | 0    |          |
|                                  | Pipe Insulation - Above Ceiling                                                                                 | PI      | Good         |         |         |      |          |
|                                  | Pipe Fitting Insulation - Above Ceiling                                                                         | PF      | Good         |         |         |      |          |
|                                  | Duct Insulation - Above Ceiling                                                                                 | DI      | Good         |         |         |      |          |
|                                  | 12x12 Floor Tile - Under Carpet                                                                                 | F12     | Good         |         |         |      | 3        |
| Street Crime Unit - Storage Room | Pipe Insulation                                                                                                 | PI      | Good         |         |         |      |          |
|                                  | Pipe Fitting Insulation                                                                                         | PF      | Good         |         |         |      |          |
|                                  | Duct Insulation                                                                                                 | DI      | Good         |         |         |      |          |
| Computer Room                    | 9x9 Floor Tile                                                                                                  | F9      | Good         |         |         |      |          |
| Men's Washroom                   | Plaster - Walls                                                                                                 |         |              | TESTED  | Feb/'15 |      |          |
| CO-ED Bathroom                   | 9x9 Floor Tile                                                                                                  | F9      | Good         |         |         |      |          |
|                                  | Plaster - Walls                                                                                                 | PL      | Good         | TESTED  | Feb/'10 | 0    |          |
| Woman's Shower Room              | Drywall Compound                                                                                                | DC      | Good         | TESTED  | Jun/'17 | 0    |          |
| North Stairwell                  | 9x9 Floor Tile                                                                                                  | F9      | Good         |         |         |      |          |
|                                  | Plaster - Walls                                                                                                 | PL      | Needs Repair |         |         |      | <1       |

|                          |                                              | Drawing | Material     | Testing | Date    | Test | Est. |
|--------------------------|----------------------------------------------|---------|--------------|---------|---------|------|------|
| Material Location        | Material Description                         | Label   | Condition    | Status  | M/Y     | %    | %    |
| South Stairwell          | 9x9 Floor Tile                               | F9      | Good         |         |         |      | '    |
|                          | Plaster - Walls                              | PL      | Needs Repair |         |         |      | <1   |
| 6th Floor                |                                              |         |              |         |         |      |      |
| All Areas                | Mastic - Duct - Above Ceiling                | MA      | Good         | TESTED  |         |      | 10   |
| Hallway                  | 12x12 Floor Tile                             | F12     | Good         | TESTED  | Feb/'10 | 0    |      |
|                          | Pipe Insulation                              | PI      | Good         |         |         |      |      |
|                          | Pipe Fitting Insulation                      | PF      | Good         |         |         |      |      |
|                          | Duct Insulation                              | DI      | Good         |         |         |      |      |
|                          | Plaster - Walls                              | PL      | Good         |         |         |      |      |
| Information Systems Area | Pipe Insulation                              | PI      | Good         |         |         |      |      |
|                          | Pipe Fitting Insulation                      | PF      | Good         |         |         |      |      |
| Lunch Room               | Pipe Insulation - Above Ceiling              | PI      | Good         |         |         |      |      |
|                          | Pipe Fitting Insulation - Above Ceiling      | PF      | Good         |         |         |      |      |
|                          | Duct Insulation - Above Ceiling              | DI      | Good         |         |         |      |      |
| IT Offices               | Pipe Insulation - Above Ceiling              | PI      | Good         |         |         |      |      |
|                          | Pipe Fitting Insulation - Above Ceiling      | PF      | Good         |         |         |      |      |
|                          | Duct Insulation - Above Ceiling              | DI      | Good         |         |         |      |      |
| North Elevator Platform  | Pipe Insulation                              | PI      | Good         |         |         |      |      |
|                          | Pipe Fitting Insulation                      | PF      | Good         |         |         |      |      |
|                          | Roof Drain                                   | RD      | Good         |         |         |      |      |
| North Stairwell          | 9x9 Floor Tile                               | F9      | Good         |         |         |      |      |
|                          | Plaster - Walls                              | PL      | Needs Repair |         |         |      | <1   |
| Comm. Centre             | 9x9 Floor Tile                               | F9      | Good         |         |         |      |      |
| Washrooms                | 9x9 Floor Tile                               | F9      | Good         |         |         |      |      |
| Radio Shop               | Pipe Insulation                              | PI      | Good         |         |         |      |      |
|                          | Pipe Fitting Insulation                      | PF      | Good         |         |         |      |      |
|                          | Drywall Compound                             | DC      | Good         | TESTED  | Jun/'17 | 0    |      |
|                          | Duct Insulation                              | DI      | Good         |         |         |      |      |
| South Elevator Platform  | Pipe Insulation                              | PI      | Good         |         |         |      |      |
|                          | Pipe Fitting Insulation                      | PF      | Good         |         |         |      |      |
| Mechanical Room          | 12x12 Floor Tile                             | F12     | Good         |         |         |      |      |
|                          | Pipe Insulation - Material not found         | PI      | Removed      |         |         |      |      |
|                          | Pipe Fitting Insulation - Material not found | PF      | Removed      |         |         |      |      |
|                          | Duct Insulation                              | DI      | Good         |         |         |      | 80   |
|                          | Asbestos Fabric - Isolation Gasket           | AF      | Good         |         |         |      |      |
|                          | Drywall Compound                             | DC      | Good         | TESTED  | Jun/'17 |      | 0    |