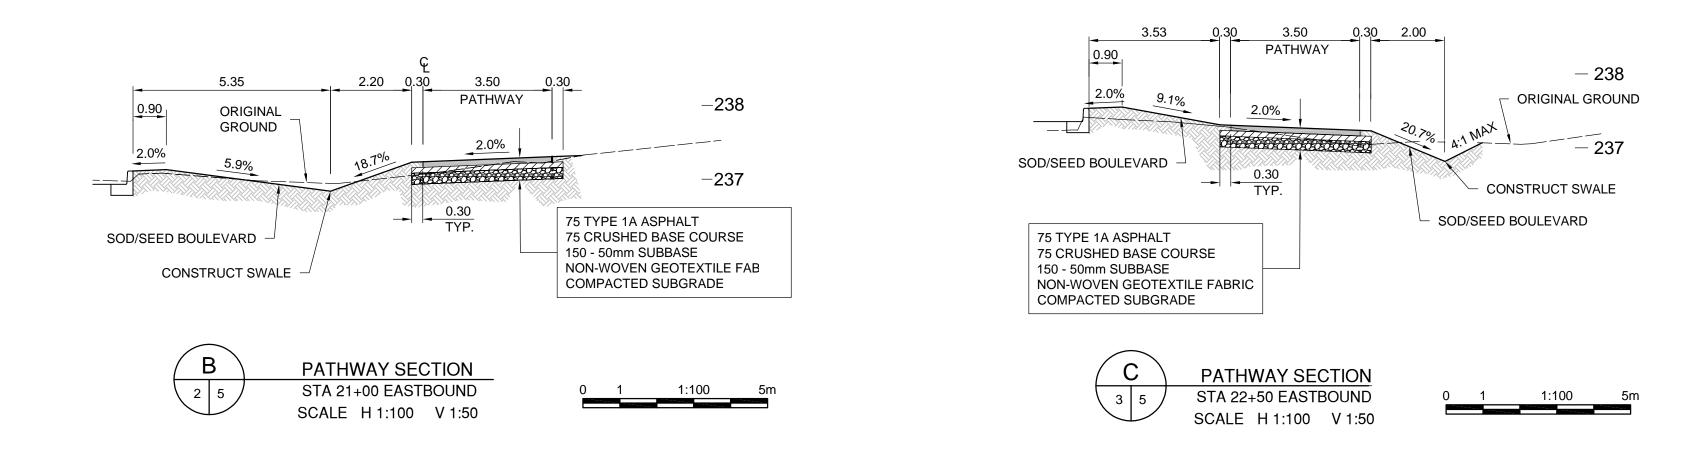

| D.R.<br>ALEXANDER                    | Winnipeg THE CITY OF WINNIPEG<br>PUBLIC WORKS DEPARTMENT<br>ENGINEERING DIVISION |                                     |  |  |  |
|--------------------------------------|----------------------------------------------------------------------------------|-------------------------------------|--|--|--|
| ORIGINAL SIGNED<br>19.04.29<br>41334 | SASKATCHEWAN AT STURGEON CREEK                                                   | CITY DRAWING NUMBER<br>P3487-17-804 |  |  |  |
| PROFESSION NET                       | BRIDGE CONSTRUCTION                                                              | SHEET OF 5                          |  |  |  |
| DNSULTANT DRAWING NO.                | SASKATCHEWAN AVENUE PATHWAY<br>CROSS SECTIONS                                    |                                     |  |  |  |
| 1600070700-C804                      |                                                                                  |                                     |  |  |  |