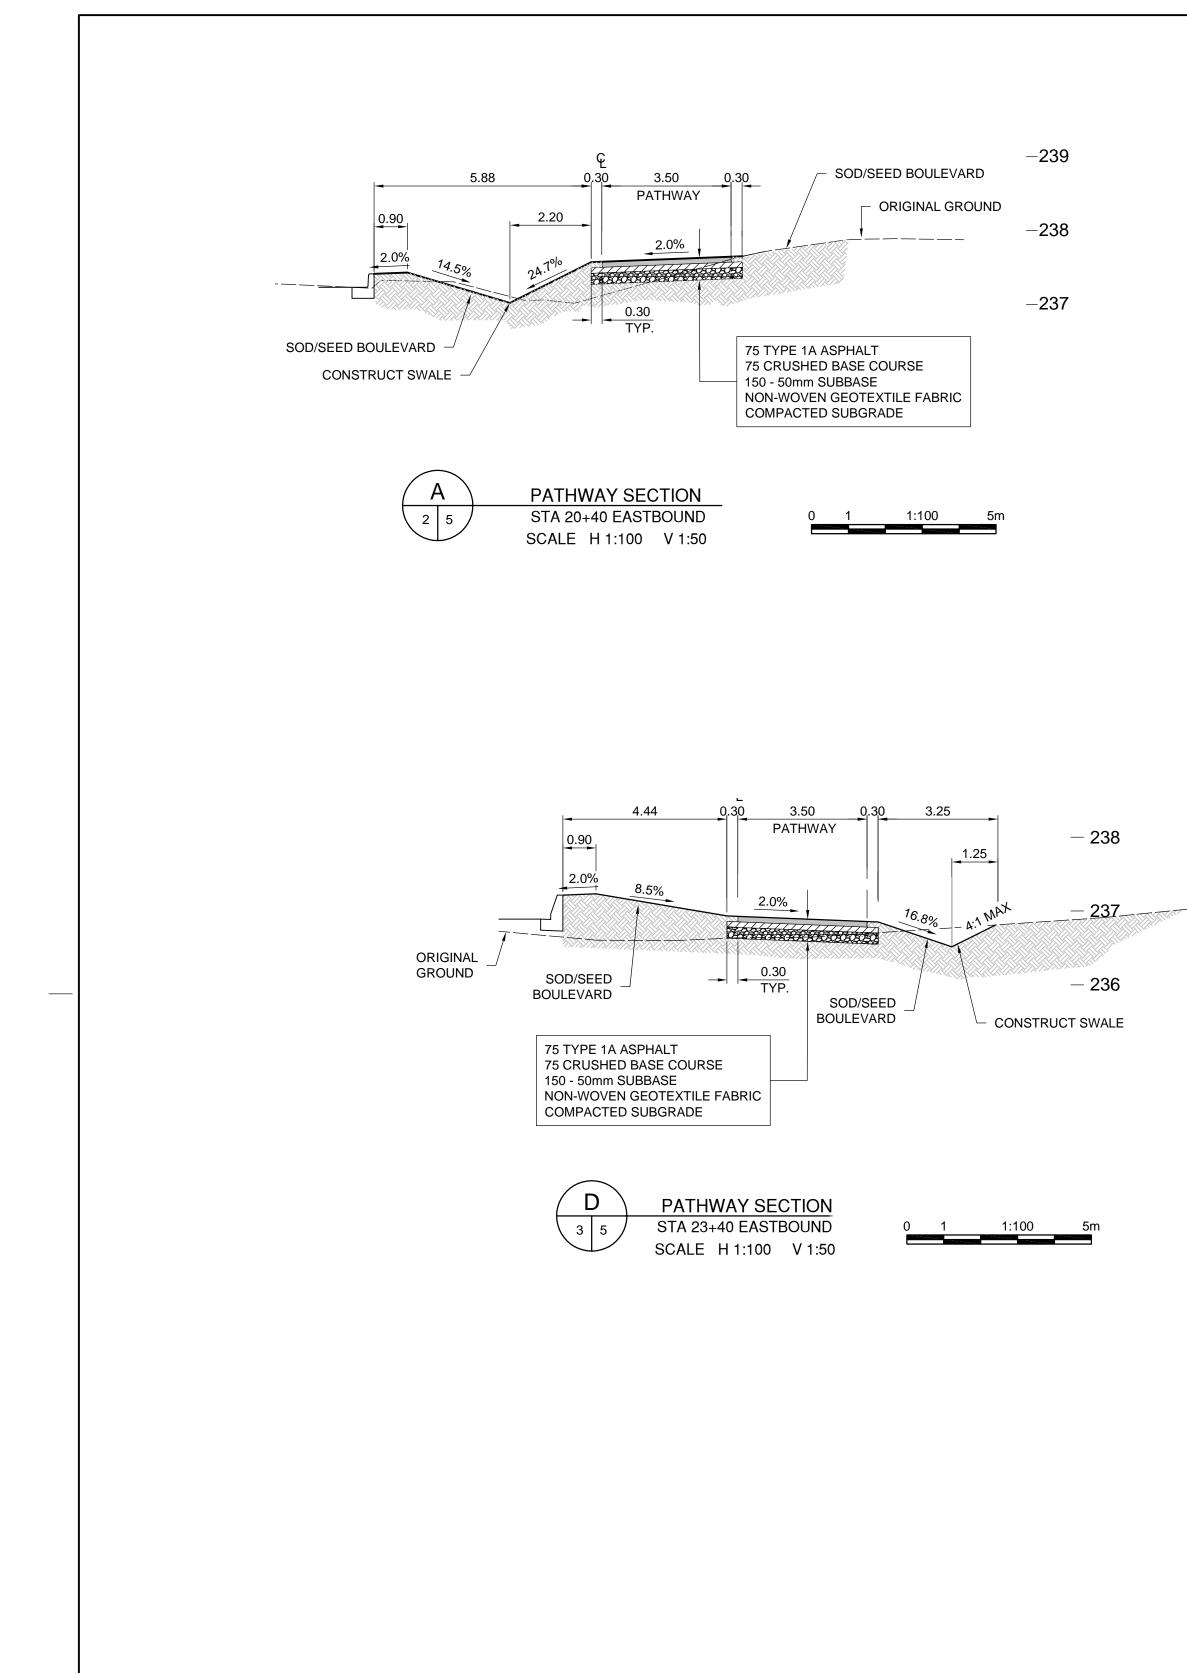

| D.R.<br>ALEXANDER                    | Winnipeg THE CITY OF WINNIPEG<br>PUBLIC WORKS DEPARTMENT<br>ENGINEERING DIVISION |                                     |  |  |  |
|--------------------------------------|----------------------------------------------------------------------------------|-------------------------------------|--|--|--|
| ORIGINAL SIGNED<br>19.04.29<br>41334 | SASKATCHEWAN AT STURGEON CREEK                                                   | CITY DRAWING NUMBER<br>P3487-17-804 |  |  |  |
| PROFESSION NET                       | BRIDGE CONSTRUCTION                                                              | SHEET OF 5                          |  |  |  |
| DNSULTANT DRAWING NO.                | SASKATCHEWAN AVENUE PATHWAY<br>CROSS SECTIONS                                    |                                     |  |  |  |
| 1600070700-C804                      |                                                                                  |                                     |  |  |  |