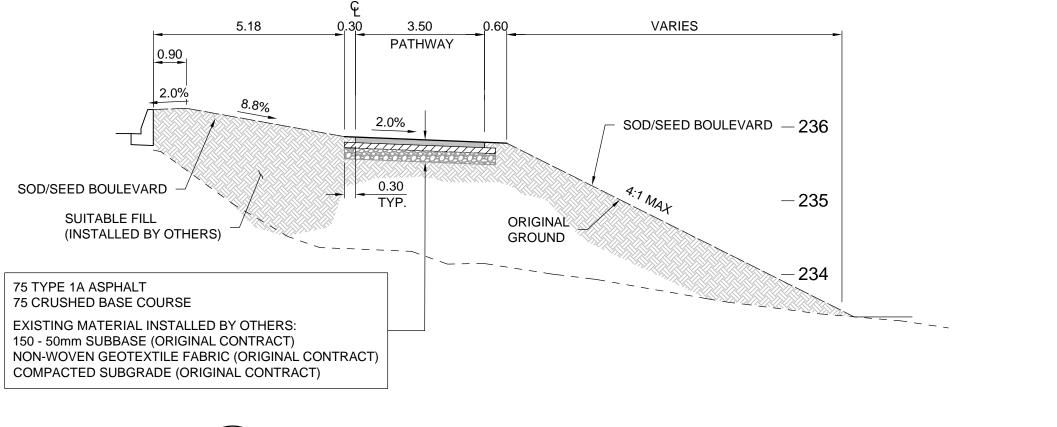

| D.R.<br>ALEXANDER                    | Winnipeg THE CITY OF WINNIPEG<br>PUBLIC WORKS DEPARTMENT<br>ENGINEERING DIVISION |                                     |  |  |  |
|--------------------------------------|----------------------------------------------------------------------------------|-------------------------------------|--|--|--|
| ORIGINAL SIGNED<br>19.04.29<br>41334 | SASKATCHEWAN AT STURGEON CREEK                                                   | CITY DRAWING NUMBER<br>P3487-17-804 |  |  |  |
| PROFESSION NET                       | BRIDGE CONSTRUCTION                                                              | SHEET OF 5                          |  |  |  |
| DNSULTANT DRAWING NO.                | SASKATCHEWAN AVENUE PATHWAY<br>CROSS SECTIONS                                    |                                     |  |  |  |
| 1600070700-C804                      |                                                                                  |                                     |  |  |  |