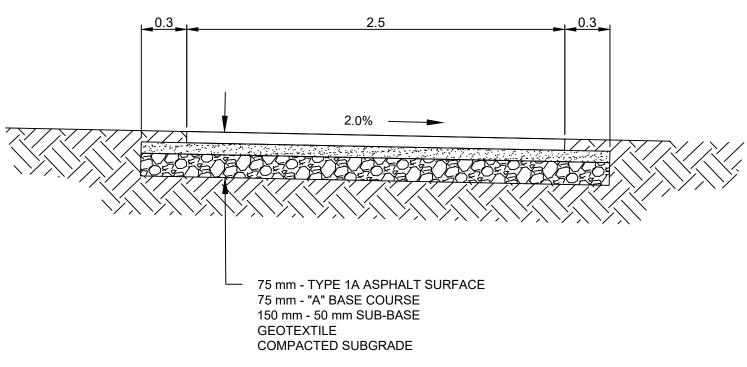

|          |                                          |                                       |          |                                                |          | RECONSTRUCTION |                                                    | PLAYGROU                          | CONSTRUCT NEW ACCESSIB<br>BENCH NODE AS PER SCD-13                                                                                                                 |                             | ASP TO  | PROPOSED 2.5m WIDE<br>HALT PATHWAY AS PER<br>PICAL CROSS SECTION | MATCHLINE STA 2+50                              |
|----------|------------------------------------------|---------------------------------------|----------|------------------------------------------------|----------|----------------|----------------------------------------------------|-----------------------------------|--------------------------------------------------------------------------------------------------------------------------------------------------------------------|-----------------------------|---------|------------------------------------------------------------------|-------------------------------------------------|
|          | HYDRANT<br>VALVE<br>CURB STOP<br>MANHOLE |                                       |          | LDS/WWS<br>WATERMAIN<br>GAS<br>TRAFFIC SIGNALS |          |                | CONCRETE<br>CONCRETE SIDEWALK<br>ASPHALT<br>GRAVEL | 75 m<br>N.T.S.                    | 75 mm - "/<br>GEOTEXT<br>COMPAC"<br>TASPHALT PATH T<br>NASPHALT PATH T                                                                                             | TED SUBGRADE                | SECTION | TECHNOLOGY S                                                     | RING DIVISION<br>BERVICES BRANCH<br>PACIFIC AVE |
|          | CATCH BASIN<br>CURB INLET<br>HYDRO POLE  |                                       |          | HYDRO/STREET LIGHT<br>MTS/SHAW<br>CURB RENEWAL |          | ©              | CONCRETE FENCE<br>BOLLARD<br>CULVERT               | ••••••••••••••••••••••••••••••••• | SUPR. U/G STRUCTURES DATE<br>COMMITTEE<br>NOTE:<br>LOCATION OF UNDERGROUND STRUCTURES AS                                                                           |                             |         | DESIGNED J.W.                                                    | CHECKED G.K.                                    |
|          | LIGHT STANDARD<br>TRAFFIC SIGNAL POLE    | ● ● ● ● ● ● ● ● ● ● ● ● ● ● ● ● ● ● ● |          | PROPERTY LINE<br>RAMP CURB                     |          |                | DITCH                                              |                                   | SHOWN ARE BASED ON THE BEST INFORMATION<br>AVAILABLE. BUT NO GUARANTEE IS GIVEN<br>THAT ALL EXISTING UTILITIES ARE SHOWN OR<br>THAT THE GIVEN LOCATIONS ARE EXACT. |                             |         | DRAWN J.W.<br>BY                                                 | APPROVED<br>BY                                  |
| +<br>()  | SURVEY BAR<br>GEODETIC BENCH MARK        | +                                     | 231.000  | ELEVATIONS<br>TREE                             | (31.000) |                |                                                    |                                   | CONFIRMATION OF EXISTENCE AND EXACT<br>LOCATION OF ALL SERVICES MUST BE                                                                                            | 1. SUBMIT FOR PLAN APPROVAL |         | HOR. SCALE: 1 : 500                                              | _                                               |
| EXISTING | LEGEND - PLAN                            | PROPOSED                              | EXISTING | LEGEND - PLAN                                  | PROPOSED | EXISTING       | LEGEND - PLAN                                      | PROPOSED                          | BEFORE PROCEEDING WITH CONSTRUCTION.                                                                                                                               | NO. REVISIONS               | DATE BY | DATE 2019/04/26                                                  |                                                 |