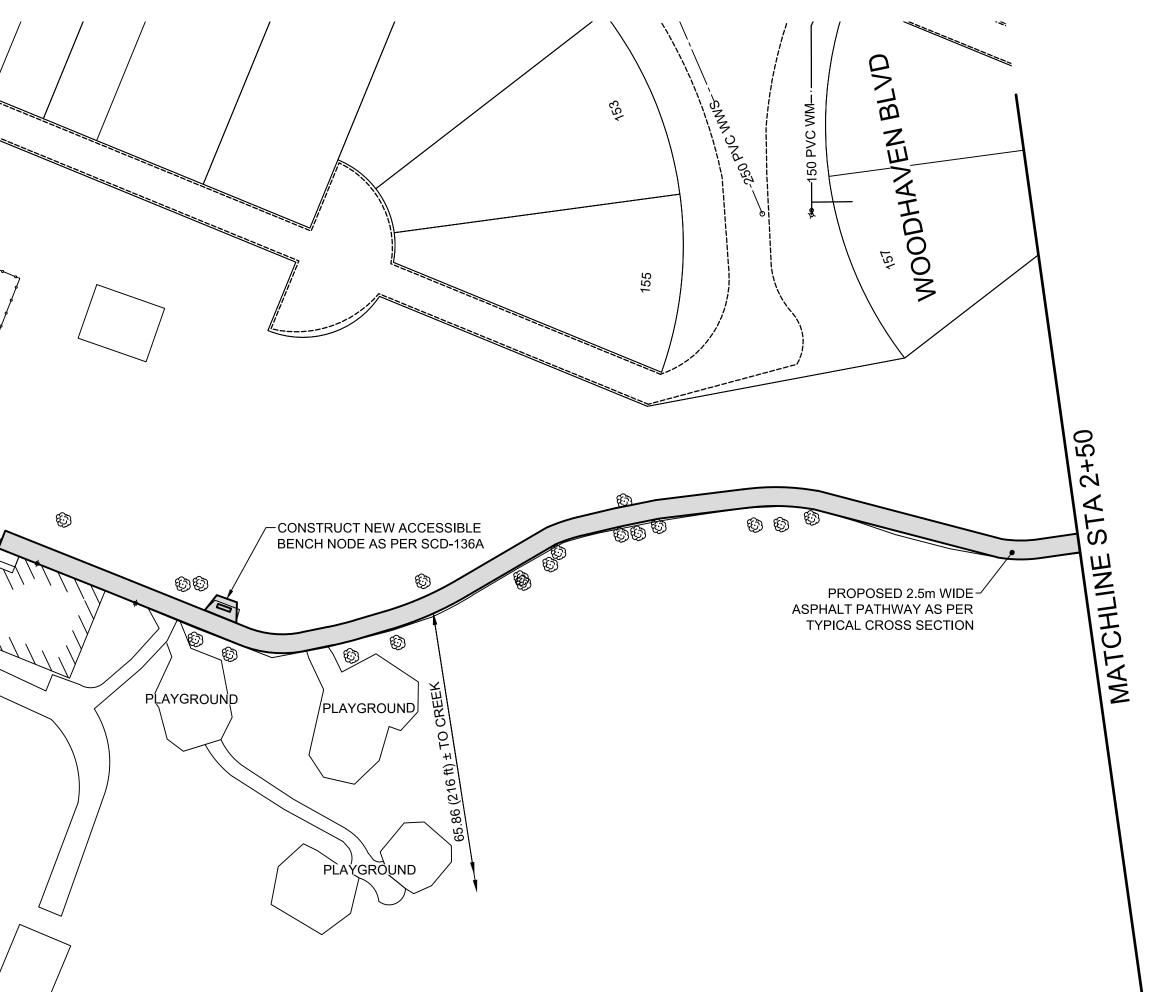

|          |                                          |                                       |          |                                                |          | RECONSTRUCTION |                                                    | PLAYGROU                          | CONSTRUCT NEW ACCESSIB<br>BENCH NODE AS PER SCD-13                                                                                                                 |                             | ASP TO  | PROPOSED 2.5m WIDE<br>HALT PATHWAY AS PER<br>PICAL CROSS SECTION | MATCHLINE STA 2+50                              |
|----------|------------------------------------------|---------------------------------------|----------|------------------------------------------------|----------|----------------|----------------------------------------------------|-----------------------------------|--------------------------------------------------------------------------------------------------------------------------------------------------------------------|-----------------------------|---------|------------------------------------------------------------------|-------------------------------------------------|
|          | HYDRANT<br>VALVE<br>CURB STOP<br>MANHOLE |                                       |          | LDS/WWS<br>WATERMAIN<br>GAS<br>TRAFFIC SIGNALS |          |                | CONCRETE<br>CONCRETE SIDEWALK<br>ASPHALT<br>GRAVEL | 75 m<br>N.T.S.                    | 75 mm - "/<br>GEOTEXT<br>COMPAC"<br>TASPHALT PATH T<br>NASPHALT PATH T                                                                                             | TED SUBGRADE                | SECTION | TECHNOLOGY S                                                     | RING DIVISION<br>BERVICES BRANCH<br>PACIFIC AVE |
|          | CATCH BASIN<br>CURB INLET<br>HYDRO POLE  |                                       |          | HYDRO/STREET LIGHT<br>MTS/SHAW<br>CURB RENEWAL |          | ©              | CONCRETE FENCE<br>BOLLARD<br>CULVERT               | ••••••••••••••••••••••••••••••••• | SUPR. U/G STRUCTURES DATE<br>COMMITTEE<br>NOTE:<br>LOCATION OF UNDERGROUND STRUCTURES AS                                                                           |                             |         | DESIGNED J.W.                                                    | CHECKED G.K.                                    |
|          | LIGHT STANDARD<br>TRAFFIC SIGNAL POLE    | ● ● ● ● ● ● ● ● ● ● ● ● ● ● ● ● ● ● ● |          | PROPERTY LINE<br>RAMP CURB                     |          |                | DITCH                                              |                                   | SHOWN ARE BASED ON THE BEST INFORMATION<br>AVAILABLE. BUT NO GUARANTEE IS GIVEN<br>THAT ALL EXISTING UTILITIES ARE SHOWN OR<br>THAT THE GIVEN LOCATIONS ARE EXACT. |                             |         | DRAWN J.W.<br>BY                                                 | APPROVED<br>BY                                  |
| +<br>()  | SURVEY BAR<br>GEODETIC BENCH MARK        | +                                     | 231.000  | ELEVATIONS<br>TREE                             | (31.000) |                |                                                    |                                   | CONFIRMATION OF EXISTENCE AND EXACT<br>LOCATION OF ALL SERVICES MUST BE                                                                                            | 1. SUBMIT FOR PLAN APPROVAL |         | HOR. SCALE: 1 : 500                                              | _                                               |
| EXISTING | LEGEND - PLAN                            | PROPOSED                              | EXISTING | LEGEND - PLAN                                  | PROPOSED | EXISTING       | LEGEND - PLAN                                      | PROPOSED                          | BEFORE PROCEEDING WITH CONSTRUCTION.                                                                                                                               | NO. REVISIONS               | DATE BY | DATE 2019/04/26                                                  |                                                 |