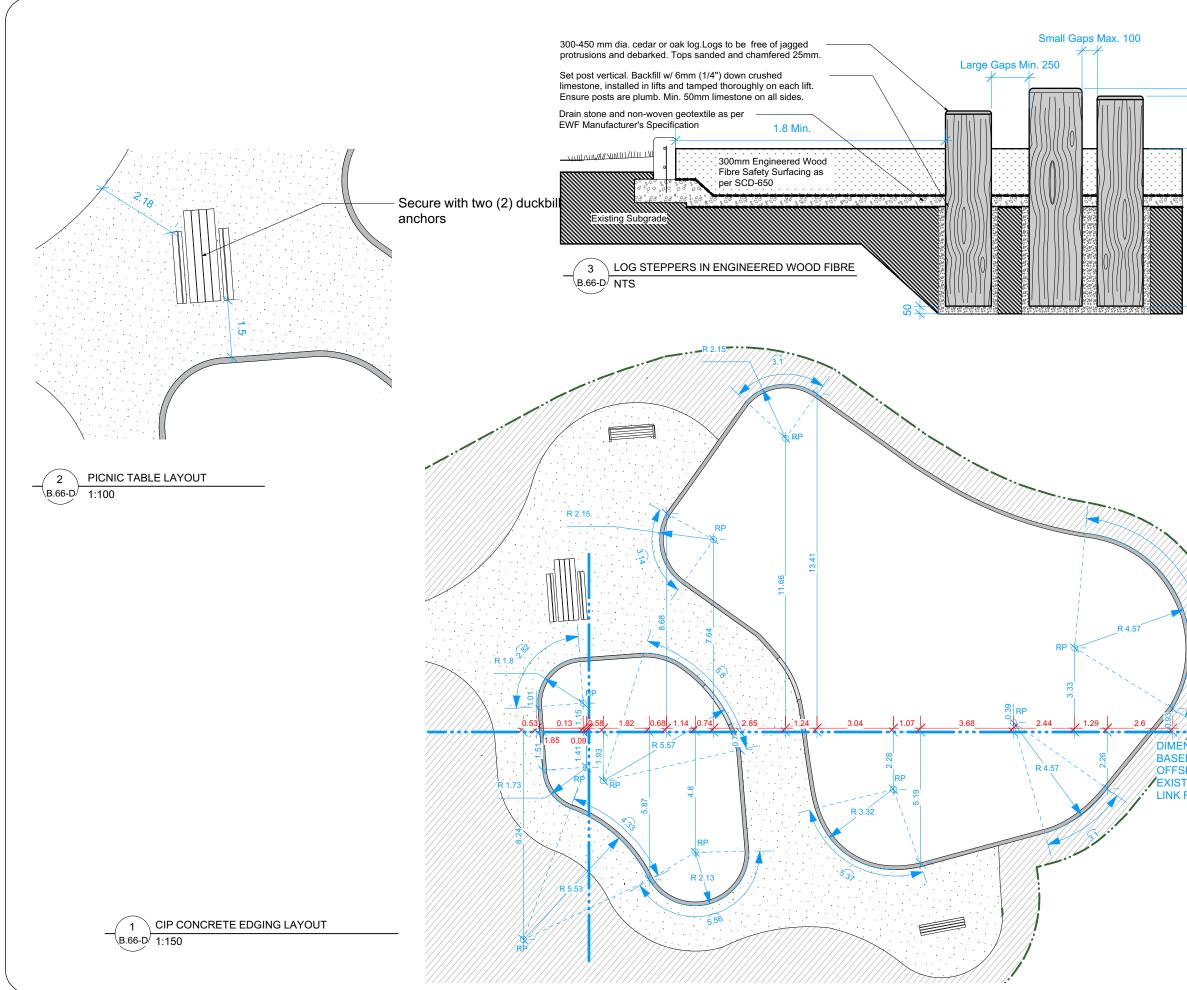

|                                                | THE CITY OF WINNIPEG<br>Planning, Property and<br>Development Department<br>Urban Design Division<br>Unit 15 - 30 Fort Street,<br>Winnipeg, MB, (R3C 4X5)                                                                                                             | Winnipeg                                                                                                                                                                                         |
|------------------------------------------------|-----------------------------------------------------------------------------------------------------------------------------------------------------------------------------------------------------------------------------------------------------------------------|--------------------------------------------------------------------------------------------------------------------------------------------------------------------------------------------------|
| 250 - 400                                      | DISCREPANCIES TO CONTRACT AL<br>CONSTRUCTION. LOCATION OF UN<br>SHOWN ARE BASED ON THE BEST<br>NO GUARANTEE IS GIVEN THAT AL<br>SHOWN OR THAT THE GIVEN LOCA<br>CONFIRMATION OF EXISTENCE AN<br>SERVICES MUST BE OBTAINED FR<br>BEFORE PROCEEDING WITH CONS           | DMINISTRATOR PRIOR TO<br>IDERGROUND STRUCTURES AS<br>INFORMATION AVAILABLE BUT<br>L EXISTING UTILITIES ARE<br>ITIONS ARE EXACT.<br>D EXACT LOCATION OF <u>ALL</u><br>OM THE INDIVIDUAL UTILITIES |
| 135                                            | NOTES:                                                                                                                                                                                                                                                                |                                                                                                                                                                                                  |
|                                                | 1. DIMENSIONS ARE IN                                                                                                                                                                                                                                                  | METRES                                                                                                                                                                                           |
|                                                | 2. DIMENSIONS FOR C<br>ARE TO <u>OUTSIDE</u> O                                                                                                                                                                                                                        |                                                                                                                                                                                                  |
|                                                | 3. CONTRACTOR TO V<br>DIMENSIONS AND C<br>SWING AND FITNES<br>SAFETY ZONES AND<br>DISCREPANCIES TO<br>ADMINISTRATOR                                                                                                                                                   | ONFORMANCE OF<br>S EQUIPMENT<br>D REPORT ANY                                                                                                                                                     |
|                                                | RP: RADIUS POINT<br>R: RADIUS                                                                                                                                                                                                                                         |                                                                                                                                                                                                  |
|                                                | EXTENT                                                                                                                                                                                                                                                                | OF WORK AREA                                                                                                                                                                                     |
|                                                |                                                                                                                                                                                                                                                                       |                                                                                                                                                                                                  |
|                                                |                                                                                                                                                                                                                                                                       |                                                                                                                                                                                                  |
|                                                | DESIGNED BY IM C                                                                                                                                                                                                                                                      | HECKED BY                                                                                                                                                                                        |
|                                                |                                                                                                                                                                                                                                                                       | HECKED BY                                                                                                                                                                                        |
|                                                |                                                                                                                                                                                                                                                                       |                                                                                                                                                                                                  |
| NE 15 M                                        | DRAWN BY IM A                                                                                                                                                                                                                                                         |                                                                                                                                                                                                  |
| INE 15 M<br>T FROM<br>NG CHAIN                 | DRAWN BY     IM     A       HORIZ. SCALE     VARIES                                                                                                                                                                                                                   |                                                                                                                                                                                                  |
| SION<br>INE 15 M<br>T FROM<br>NG CHAIN<br>ENCE | DRAWN BY     IM     A       HORIZ. SCALE     VARIES       VERT. SCALE     VARIES       DATE     APRIL 2019       MANAGER,                                                                                                                                             | PPROVED BY                                                                                                                                                                                       |
| NE 15 M<br>T FROM<br>NG CHAIN                  | DRAWN BY     IM     A       HORIZ. SCALE     VARIES       VERT. SCALE     VARIES       DATE     APRIL 2019       MANAGER,     PARK AND OPEN SPACES       MANAGER,                                                                                                     | PPROVED BY DATE DATE levelopment                                                                                                                                                                 |
| INE 15 M<br>T FROM<br>NG CHAIN                 | DRAWN BY       IM       A         HORIZ. SCALE       VARIES         DATE       APRIL 2019         MANAGER,       PARK AND OPEN SPACES         MANAGER,       URBAN DESIGN DIVISION         DRAWING TITLE       Bergen Cutoff Park Red         CIP Concrete Edging Lay | PPROVED BY DATE DATE levelopment                                                                                                                                                                 |