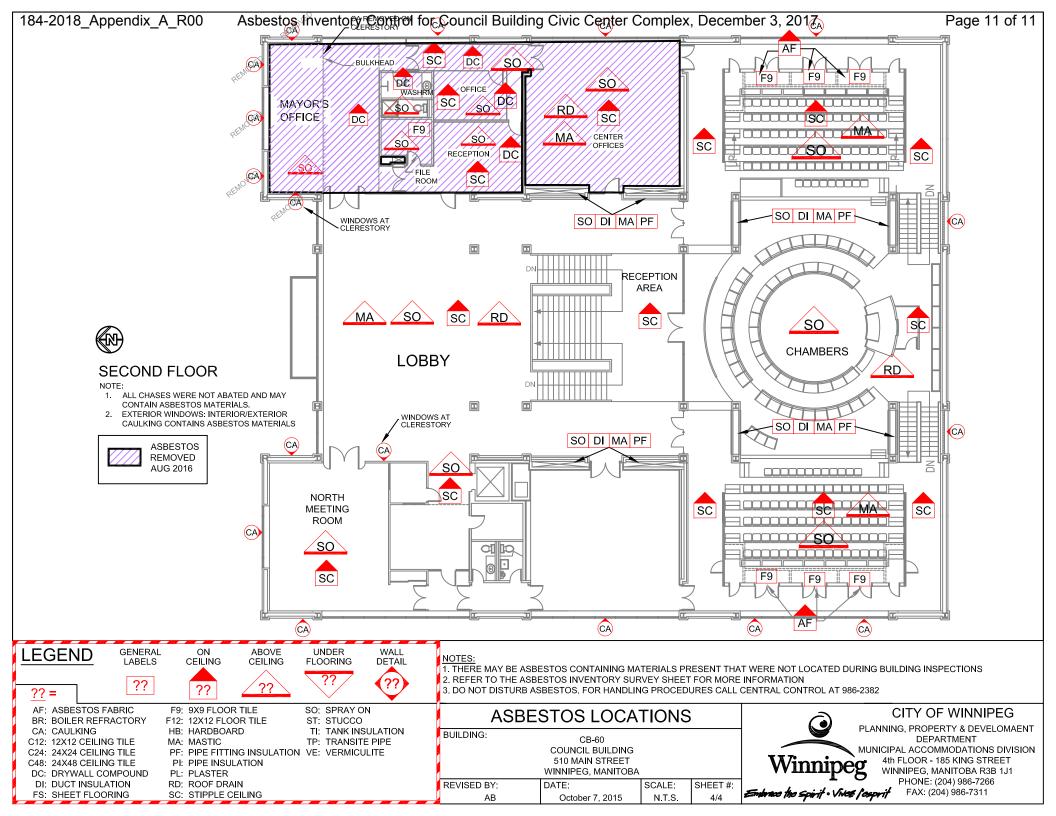

## **ASBESTOS INVENTORY CONTROL**

Planning, Property and Development Department Municipal Accommodations Division Winnipeg 4th Floor - 185 King Street • Winnipeg, MB • R3B 1J1

| Building Name:    | Council Building Civic Centre Complex | Inspection Date:   | December 3, 2017          |
|-------------------|---------------------------------------|--------------------|---------------------------|
| Building Code:    | CB-60                                 | Inspected By:      | A Brodbeck & N Richardson |
| Building Address: | 510 Main Street                       | Construction Date: | 1964                      |