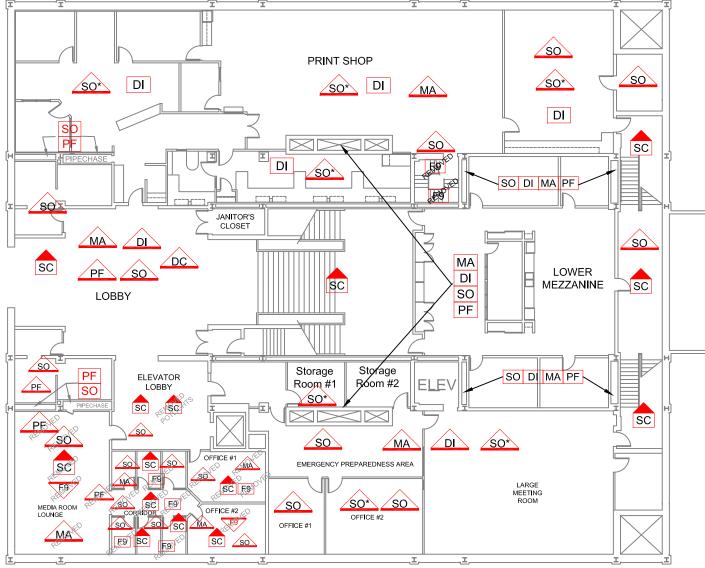

|                        |                                                     | Drawing | Material     | Testing | Date             | Test   |                                           |
|------------------------|-----------------------------------------------------|---------|--------------|---------|------------------|--------|-------------------------------------------|
| Material Location      | Material Description                                | Label   | Condition    | Status  | M/Y              | %      | Fage  Est. %  5  65  5  65  5  65  65  65 |
| Media Room             |                                                     |         |              |         |                  |        |                                           |
| Media Room - Office #1 | Plaster & Scratch Coat Walls (5 samples taken)      |         |              | TESTED  | Jun'15           | 0      |                                           |
|                        | Stipple Texture Ceiling                             | SC      | Removed'15   |         |                  |        | 5                                         |
|                        | 9x9 Floor Tile - Office                             | F9      | Removed/13   |         |                  |        |                                           |
|                        | Mastic (on HVAC Duct insulation)                    | MA      | Removed'15   |         |                  |        |                                           |
| Media Room - Office #1 | Spray On Insulation - steel beams/gdeck             | so      | Removed'15   |         |                  |        | 6                                         |
| Media Room - Office #2 | Stipple Texture Ceiling                             | sc      |              |         |                  |        | į                                         |
|                        | Spray On Insulation - Steel Beam/ Qdeck above tile  | so      |              |         |                  |        | 6                                         |
|                        | 9x9 Floor Tile - Office                             | F9      | Removed      |         |                  |        |                                           |
|                        | HVAC Duct Insulation Black Mastic                   | MA      |              |         |                  |        |                                           |
| Media Room Corridor    | Stipple Texture Ceiling                             | SC      | Removed1/17  |         |                  |        | 65<br>5<br>65<br>5<br>5                   |
|                        | Spray On Insulation - Steel Beam/ Qdeck             | SO      | Removed1/17  | TESTED  | Mar'15           | 65     |                                           |
|                        | 9x9 Floor Tile - Hallway                            | F9      | Removed11/12 |         |                  |        |                                           |
|                        | Plaster - Cubicle Wall Hall                         |         |              | TESTED  | Mar'15           | 0      |                                           |
| Media Room - Cubicles  | 9x9 Floor Tile - Cubicles                           | F9      | Removed/13   |         |                  |        |                                           |
|                        | Stipple Texture Ceiling                             | SC      |              |         |                  |        | ,                                         |
|                        | Spray On Insulation - Steel Beam/Qdeck              | SO      |              |         |                  |        | 6                                         |
|                        | HVAC Duct Insulation Black Mastic                   | MA      |              |         |                  |        |                                           |
| Media Room - Lounge    | Stipple Ceiling - throughout                        | SC      | Removed1/17  |         |                  |        | 65<br>5<br>65<br>5<br>65<br>5             |
|                        | 9x9 Floor Tile - Under Carpet                       | F9      | Removed1/17  |         |                  |        |                                           |
|                        | Plaster and Scratch Coat - Lounge Walls (4 samples) |         |              | TESTED  | Jan'16<br>Mar'15 | 1 () 1 |                                           |
|                        | Spray On Insulation - Steel Beam/ Qdeck             | so      | Removed1/17  | TESTED  | Mar'15           | 65     |                                           |
|                        | HVAC Duct Insulation Black Mastic                   | MA      | Removed1/17  |         |                  |        |                                           |
|                        | Pipe Fitting Insulation                             | PF      | Removed1/17  |         |                  |        |                                           |
| Pipechase-Media Rm     | Spray On Insulation - beams and columns             | so      | Needs Repair |         |                  |        | 6                                         |
|                        | Pipe Fitting Insulation                             | PF      | Good         |         |                  |        |                                           |
| Print Shop             |                                                     |         |              |         |                  |        |                                           |
| Print Shop Entry       | Sheet Flooring                                      |         |              | TESTED  | Feb'14           | 0      |                                           |
| Print Shop             | 12x12 Floor Tile (newer)                            |         |              |         |                  |        |                                           |

|                                              |                                                                                                                                                                  | Drawing | Material   | Testing | Date                       | Test         | Est.  |
|----------------------------------------------|------------------------------------------------------------------------------------------------------------------------------------------------------------------|---------|------------|---------|----------------------------|--------------|-------|
| Material Location                            | Material Description                                                                                                                                             | Label   | Condition  | Status  | M/Y                        | %            | %     |
| Printing Area (various locations throughout) | Fireproof Spray-on Insulation (* use pre-cautionary asbestos procedures for this area - original asbestos spray on insulation removed, however sampled and mixed | SO*     |            | TESTED  | Mar'16<br>Apr'16<br>Jun'16 | Yes<br>.01-1 |       |
|                                              | results show old and new in locations - various sample results see below)                                                                                        |         |            |         | Juli 16                    |              |       |
|                                              | Duct insulation (painted black)                                                                                                                                  | DI      | Good       |         |                            |              | 10-25 |
| Printing Area                                | Mastic                                                                                                                                                           | MA      | Good       | 1       |                            |              | 10-23 |
| , mang / a oa                                | Pipe Fitting Insulation                                                                                                                                          | PF      |            |         |                            |              |       |
|                                              |                                                                                                                                                                  |         |            |         |                            |              |       |
| SW Area (adj City Clerk Door)                | Spray On Insulation                                                                                                                                              |         |            | TESTED  | Jun'16                     | 0            |       |
| Rear W Exit on Wall                          | Spray On Insulation                                                                                                                                              | SO      |            | TESTED  | Jun'16                     | 50-75        |       |
| Deck, Centre of Print Shop                   | Spray On Insulation                                                                                                                                              | SO      |            | TESTED  | Jun'16                     | 0.1-1        |       |
| Beam, Centre on Bm SE                        | Spray On Insulation                                                                                                                                              |         |            | TESTED  | Jun'16                     | 0            |       |
| SW Entrance North Area                       | Spray On Insulation                                                                                                                                              |         |            | TESTED  | Jun'16                     | 0            |       |
| Deck, City Clerk, S Exit                     | Spray On Insulation                                                                                                                                              |         |            | TESTED  | Jun'16                     | 0            |       |
| Print Shop West Stairwell                    | 9x9 Floor Tile                                                                                                                                                   | F9      | Removed'16 |         |                            |              | 3     |
| Print Shop                                   |                                                                                                                                                                  |         |            |         |                            |              |       |
| East Back Wall (City Clerk)                  | Spray On Insulation                                                                                                                                              | so      |            | TESTED  | Jun'16                     | 50-75        |       |
| Deck, N of City Clerk                        | Spray On Insulation                                                                                                                                              |         |            | TESTED  | Jun'16                     | 0            |       |
| Deck, S Area Rm adj Print                    | Spray On Insulation                                                                                                                                              |         |            | TESTED  | Jun'16                     | 0            |       |
| Deck, N Area Rm                              |                                                                                                                                                                  |         |            |         |                            |              |       |
| Secured Storage (City Clerks)                | Parging - Duct Insulation                                                                                                                                        | DI      | Good       | TESTED  | Mar'16                     | 10-25        |       |
|                                              | Spray On Insulation (1 Sample debris from floor )                                                                                                                | SO      |            | TESTED  | Jun'16                     | 50-75        |       |
| Pipechase - Print shop access                | Pipe Fitting Insulation                                                                                                                                          | PF      |            |         |                            |              |       |
|                                              | Mortar (on floor around pipe penetration) contaminated                                                                                                           | so      |            | TESTED  | Mar'16                     | Yes          |       |
|                                              | Spray-on Insulation on Beams                                                                                                                                     | SO      |            |         |                            |              | 65    |
| South Stairwells                             | Stipple Ceiling                                                                                                                                                  | SC      | Good       |         |                            |              | 5     |
| Court Clair Wells                            | Spray On Insulation - Steel Beam - Above Ceiling                                                                                                                 | SO      | Good       | 1       |                            |              | 65    |
| North Stairwell                              |                                                                                                                                                                  | SC      |            | TECTED  | Mar'15                     | 10           | 00    |
| North Stallwell                              | Stipple Ceiling                                                                                                                                                  | 50      | Good       | TESTED  |                            |              |       |
|                                              | Plaster and Scratch Coat                                                                                                                                         |         |            | TESTED  | Mar'15                     | 0            |       |
| Janitor's Closet                             | Plaster - Ceiling                                                                                                                                                | PL      | Good       | TESTED  | Jan'11                     | 0            |       |
|                                              | Spray On Insulation - Steel Beam - Above Ceiling                                                                                                                 | SO      |            |         |                            |              |       |
| Storage Room #1                              | Ceiling Tile (12"x12")                                                                                                                                           |         | Removed    | TESTED  | May'14                     | 0            |       |
|                                              | Ceiling Tile (2 'x 4') area outside door entry into rm                                                                                                           |         |            | TESTED  | May'14                     | 0            |       |