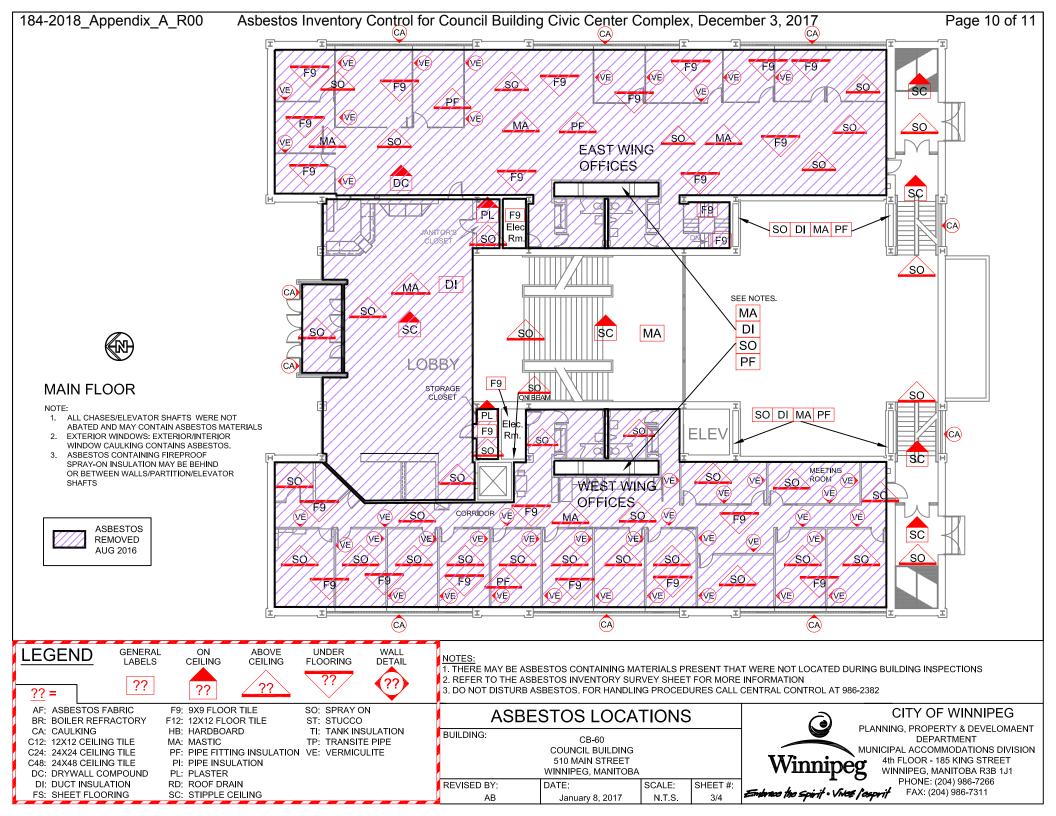

|                                         |                                                                                                                                                               | Drawing | Material    | Testing       | Date    | Test  | Est. |
|-----------------------------------------|---------------------------------------------------------------------------------------------------------------------------------------------------------------|---------|-------------|---------------|---------|-------|------|
| Material Location                       | Material Description                                                                                                                                          | Label   | Condition   | Status        | M/Y     | %     | %    |
|                                         | Spray On Insulation (hall area outside Storage 1 and ER Preparedness Area)                                                                                    | SO      | Good        | TESTED        | Jun'14  | 2     |      |
|                                         | Drywall Compound (also sampled March 2015)                                                                                                                    |         |             | <b>TESTED</b> | May'14  | 0     |      |
| Storage Room # 2                        | Pipe Fitting Insulation - Above Ceiling                                                                                                                       |         |             | TESTED        | May'14  | 0     |      |
| Storage Rooms 1 & 2                     | 2' x 4' Ceiling tile                                                                                                                                          |         |             | TESTED        | May'14  | 0     |      |
| Emergency Response                      |                                                                                                                                                               |         |             |               |         |       |      |
| Emergency Preparedness<br>Offices (EOC) | Fireproof Spray-on Insulation ( * use pre-cautionary procedures - original asbestos spray-on insulation removed-trace amounts found in sampling Storage Rm 1) | SO*     |             |               |         |       | 2    |
|                                         | Spray-on Insulation (next to plumbing chase)                                                                                                                  | SO      | Good        | TESTED        | Sept'16 | 50-75 |      |
|                                         | Spray-on Insulation (Office 1)                                                                                                                                | SO      | Good        | TESTED        | Sept'16 | 50-75 |      |
|                                         | Spray-on Insulation (Office 2)                                                                                                                                | SO      | Good        | TESTED        | Sept'16 | 50-75 |      |
|                                         | Spray-on Insulaiton (Office 2)                                                                                                                                | SO      | Good        | TESTED        | Sept'16 | <0.1  |      |
|                                         | Spray-on Insulation (Large Meeting Room)                                                                                                                      | SO      | Good        | TESTED        | Sept'16 | <0.1  |      |
|                                         | Drywall Compound (3 samples)                                                                                                                                  |         |             | TESTED        | Aug'17  | 0     |      |
| Tunnel at Centennial Bulkhead           | Plaster & Scratch Coat - Bulkhead (3 samples)                                                                                                                 |         |             | TESTED        | Aug'17  | 0     |      |
| Main Floor                              |                                                                                                                                                               |         |             |               |         |       |      |
| Lobby                                   | Stipple Ceiling                                                                                                                                               | SC      | Removed'16  |               |         |       | 5    |
|                                         | Duct insulation Black Mastic                                                                                                                                  | MA      | Removed'16  |               |         |       | 10   |
|                                         | Mortar (1 Sample same as 2nd flr - Tyndallstone wall)                                                                                                         |         |             | TESTED        | Nov'17  | 0     |      |
|                                         | Spray On Insulation - Steel Beam - Above Ceiling                                                                                                              | SO      | Removed'16  |               |         |       | 65   |
| Main Stairs                             | Stipple Ceiling                                                                                                                                               | SC      | Good        |               |         |       | 5    |
| Janitor's Closet                        | Plaster - Ceiling                                                                                                                                             | PL      | Removed     |               |         |       | Pos  |
|                                         | Spray On Insulation - Steel Beam - Above Ceiling                                                                                                              | SO      | Removed9/16 |               |         |       | 65   |
| Storage Closet Beside Elevator          | Plaster - Ceiling                                                                                                                                             | PL      | Removed1/17 |               |         |       | Pos  |
|                                         | Spray On Insulation - Steel Beam - Above Ceiling                                                                                                              | SO      | Removed1/17 |               |         |       | 65   |
|                                         | 9x9 Floor Tile                                                                                                                                                | F9      | Removed1/17 |               |         |       | 3    |
| East Wing                               | 9x9 Floor Tile - Under Carpet (mastic: none detected)                                                                                                         | F9      | Removed'16  | TESTED        | Nov'15  | 3     |      |
|                                         | Pipe Fitting Insulation - Above Ceiling                                                                                                                       | PF      | Removed'16  | TESTED        | Nov'15  | 10    |      |
|                                         | Spray On Insulation - debris on ceiling tile                                                                                                                  |         |             | TESTED        | Feb '15 | 0     |      |
|                                         | Spray On Insulation - Above Ceiling (2 samples)                                                                                                               |         | Removed'16  | TESTED        | Nov'15  | 0     |      |
|                                         | Spray On Insulation - Above Ceiling (1 sample)                                                                                                                | SO      | Removed'16  | TESTED        | Nov'15  | 15    |      |
|                                         | HVAC Duct Insulation Black Mastic                                                                                                                             | MA      | Removed'16  | TESTED        | Nov'15  | 10    |      |