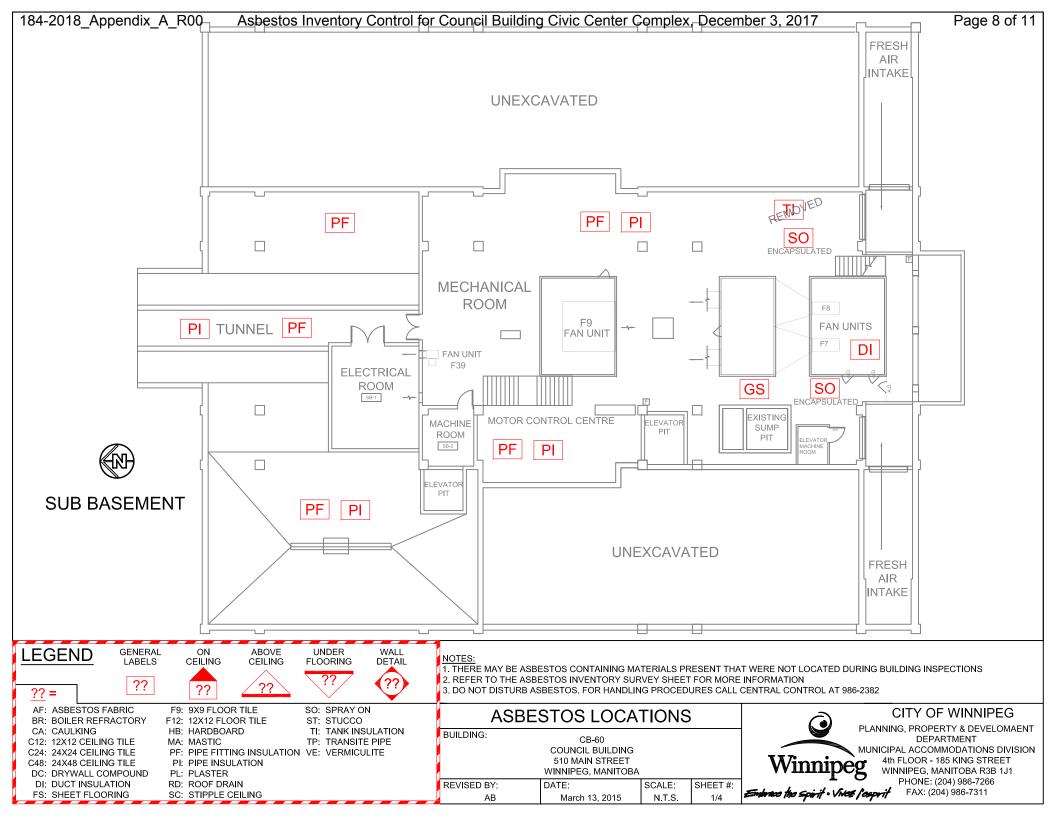

|                                  |                                                                                                                                     | Drawing | Material      | Testing | Date             | Test  | Est.  |
|----------------------------------|-------------------------------------------------------------------------------------------------------------------------------------|---------|---------------|---------|------------------|-------|-------|
| Material Location                | Material Description                                                                                                                | Label   | Condition     | Status  | M/Y              | %     | %     |
|                                  | Columns/chases/structural beams along/between partition walls throughout may have asbestos containing fireproof spray-on insulation |         |               |         |                  |       |       |
| Sub Basement                     | Pipe Fitting Insulation                                                                                                             | PF      | Good          | TESTED  | Nov/'12          | 15-50 |       |
|                                  | Pipe Insulation (new Blue)                                                                                                          |         |               | TESTED  | Nov'12           | 0     |       |
|                                  | Pipe Insulation (Green & Blue)                                                                                                      | PI      | Good          | TESTED  | Nov'12           | 15    |       |
|                                  | Duct Insulation                                                                                                                     | DI      | Good          | TESTED  | Jul'11           | 0     |       |
|                                  | Duct Insulation at south fan unit                                                                                                   | DI      | Good          |         |                  |       |       |
|                                  | Tank Insulation                                                                                                                     | TI      | Removed4/15   |         |                  |       | 15-50 |
|                                  | Spray On Insulation - Steel Beam - Encapsulated                                                                                     | SO      | Good          |         |                  |       | 65    |
|                                  | Rope Pipe Insulation                                                                                                                |         |               | TESTED  | Nov'12           | 0     | :     |
|                                  | Gasket Seal                                                                                                                         | GS      | Good          | TESTED  | Nov'12           | 40    |       |
| Sub Basement Tunnel              | Pipe Fitting Insulation                                                                                                             | PF      | Good          |         |                  |       |       |
|                                  | Pipe Insulation                                                                                                                     | PI      | Good          |         |                  |       |       |
| Basement                         |                                                                                                                                     |         |               |         |                  |       |       |
| Lobby                            | Drywall Compound - Boxed up ceiling above lights                                                                                    | DC      | Good          |         |                  |       | 5     |
|                                  | Mastic on Duct Insulation                                                                                                           | MA      |               |         |                  |       | 10    |
|                                  | Stipple Textured Ceiling                                                                                                            | SC      |               |         |                  |       | 5     |
|                                  | Spray On Insulation - Above Ceiling                                                                                                 | SO      | Good          |         |                  |       | 65    |
| Elevator Lobby                   | Stipple Ceiling around Potlights                                                                                                    | SC      | Removed11/'12 | TESTED  | Nov'12           | 5     |       |
|                                  | Spray On Insulation - Above Ceiling                                                                                                 | SO      |               |         |                  |       | 60    |
|                                  | Plaster and Scratch Coat - Walls (4 samples taken)                                                                                  |         |               | TESTED  | Jun'15<br>Mar'15 | 0     |       |
|                                  | Stipple Texture Ceiling                                                                                                             | SC      | Good          |         |                  |       | 5     |
| Main Stairs                      | Stipple Textured Ceiling                                                                                                            | SC      | Good          |         |                  |       | 5     |
| Plumbing/Mech Chases throughtout | Fireproof Spray-on insulation                                                                                                       | so      |               |         |                  |       | 60-75 |
|                                  | Pipe Fitting Insulation                                                                                                             | PF      |               |         |                  |       |       |