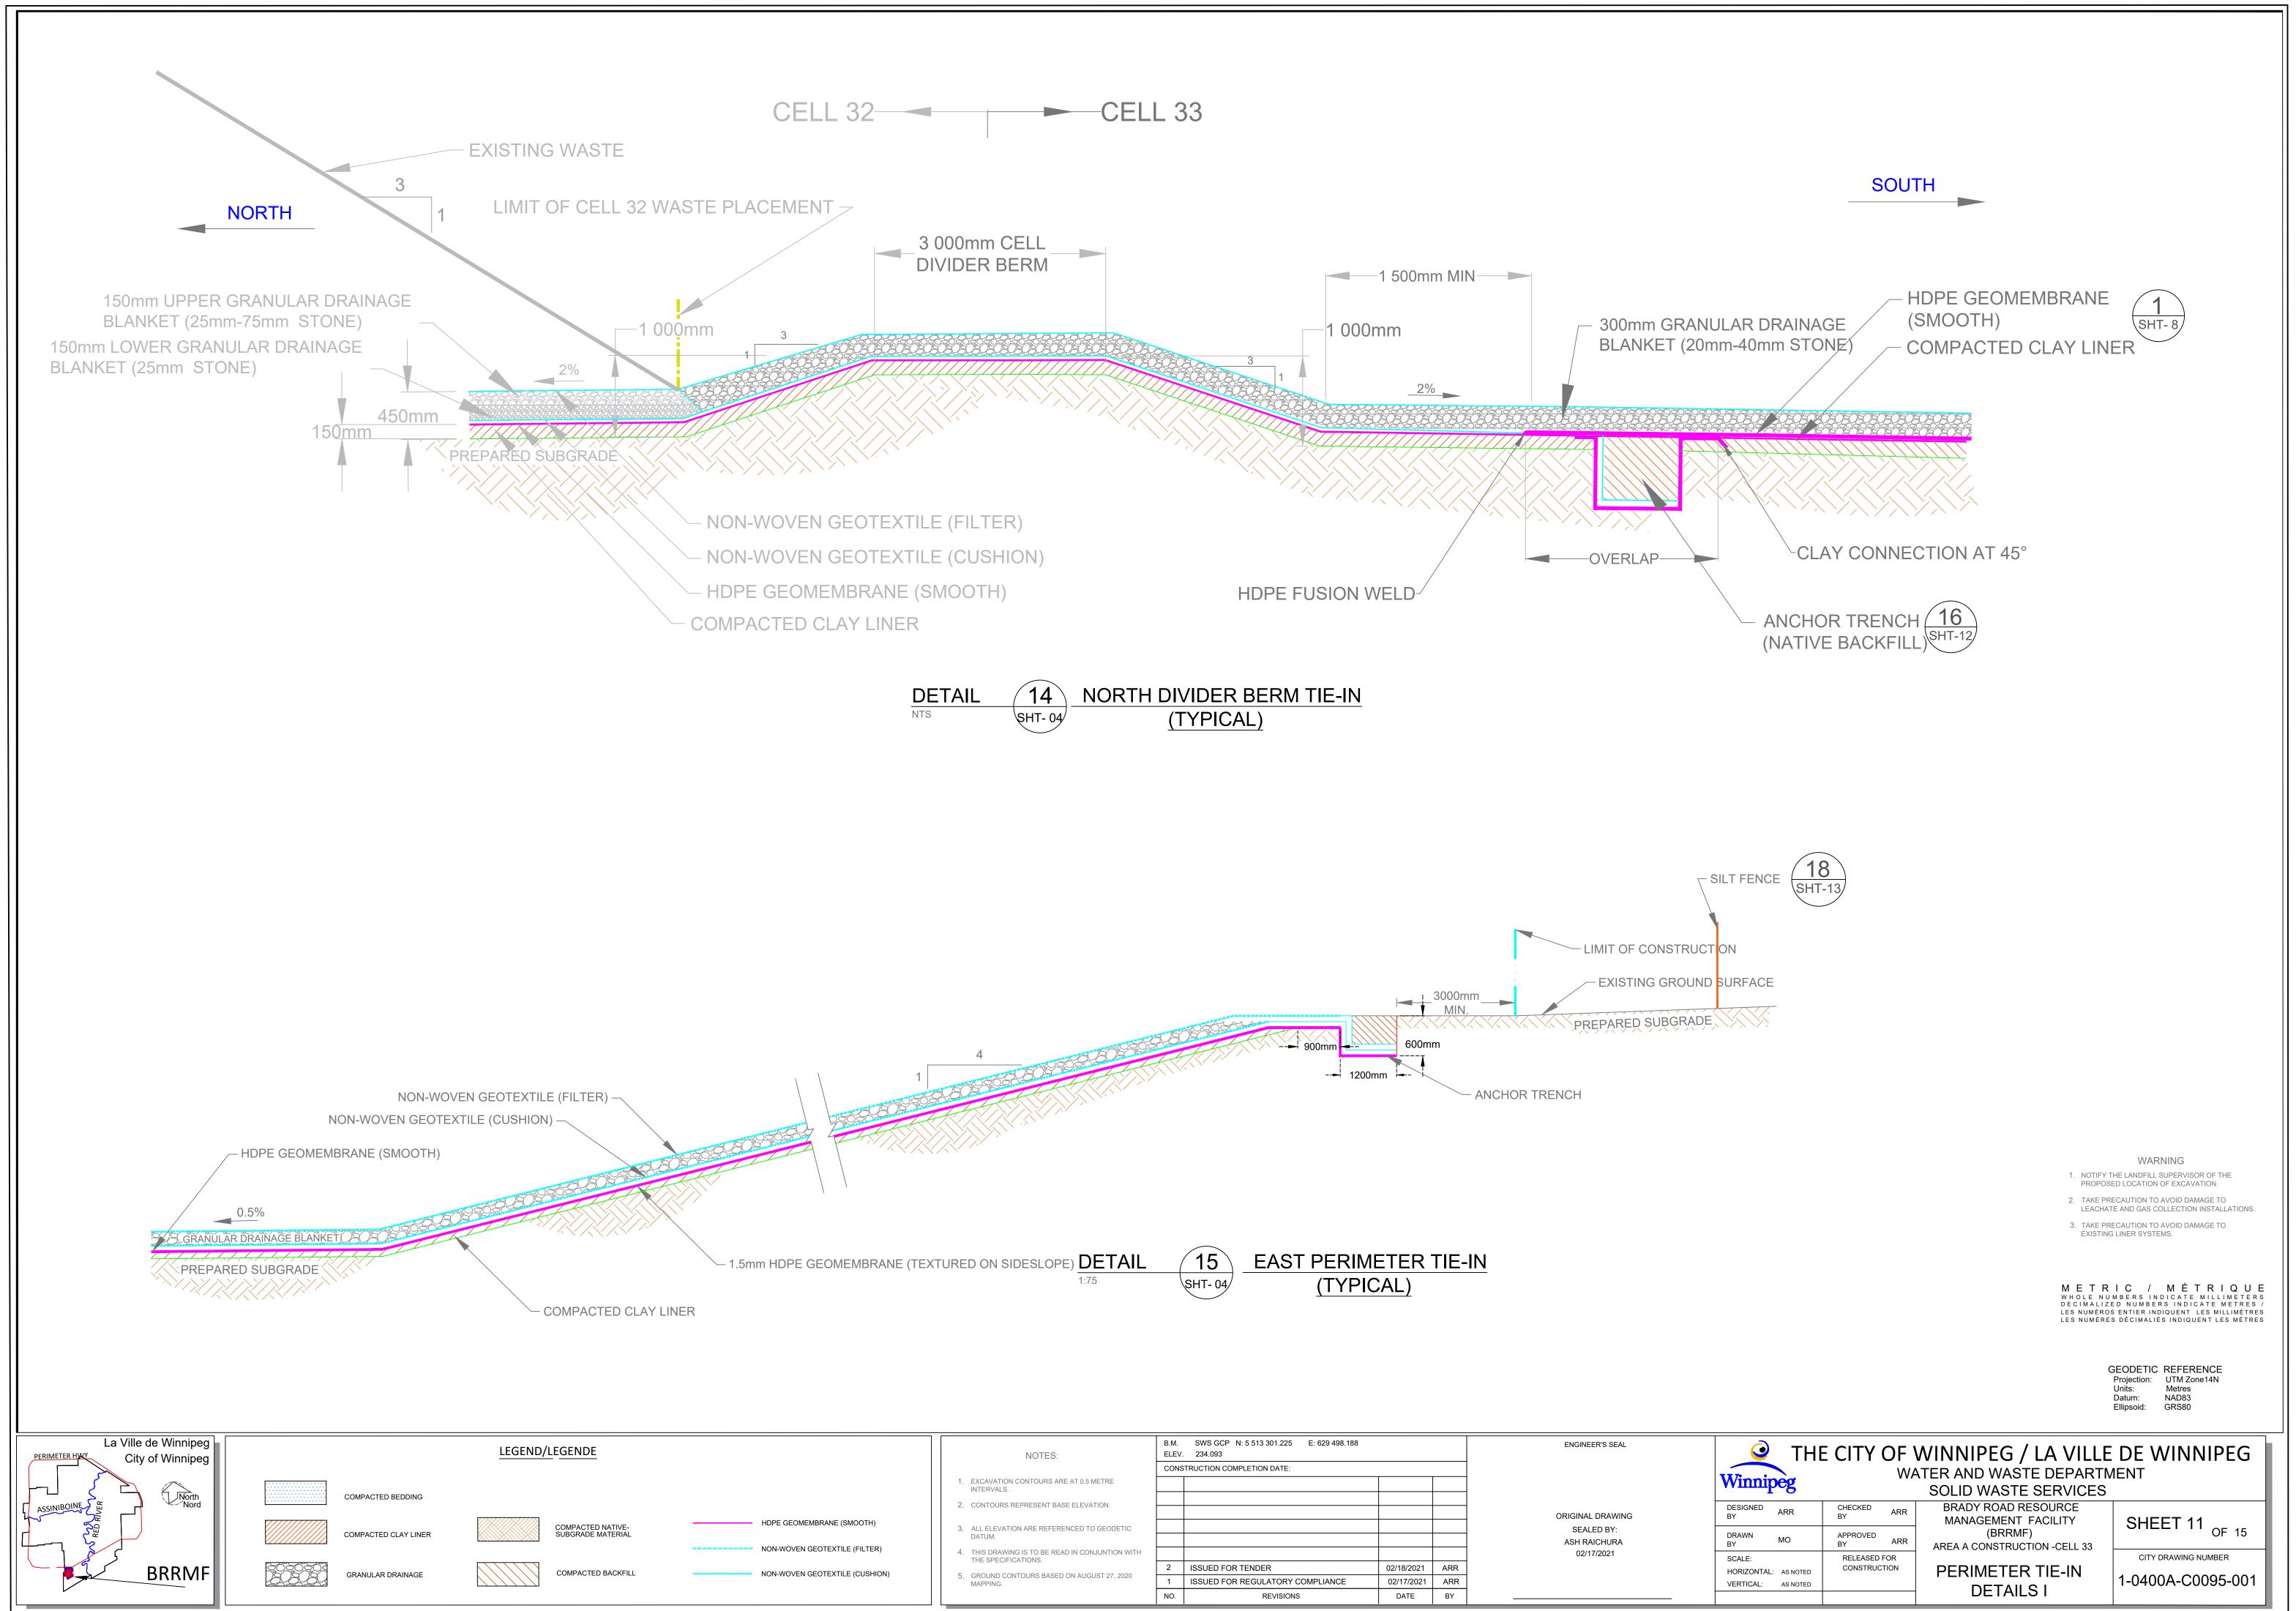

|                                | NOTES:                                                                                    | ELEV. 234.093 |                                  |            | ENGINEER'S SEAL |                            |
|--------------------------------|-------------------------------------------------------------------------------------------|---------------|----------------------------------|------------|-----------------|----------------------------|
|                                |                                                                                           |               | TRUCTION COMPLETION DATE:        |            |                 |                            |
|                                | 1. EXCAVATION CONTOURS ARE AT 0.5 METRE INTERVALS.                                        |               |                                  |            |                 |                            |
|                                | 2. CONTOURS REPRESENT BASE ELEVATION.                                                     |               |                                  |            |                 | ORIGINAL DRAWING           |
| HDPE GEOMEMBRANE (SMOOTH)      | <ol> <li>ALL ELEVATION ARE REFERENCED TO GEODETIC<br/>DATUM.</li> </ol>                   |               |                                  |            |                 | SEALED BY:                 |
| NON-WOVEN GEOTEXTILE (FILTER)  | <ol> <li>THIS DRAWING IS TO BE READ IN CONJUNTION WITH<br/>THE SPECIFICATIONS.</li> </ol> |               |                                  |            |                 | ASH RAICHURA<br>02/17/2021 |
| NON-WOVEN GEOTEXTILE (CUSHION) |                                                                                           | 2             | ISSUED FOR TENDER                | 02/18/2021 | ARR             |                            |
| NON-WOVEN GEOTEXTILE (COSTION) | <ol> <li>GROUND CONTOURS BASED ON AUGUST 27, 2020<br/>MAPPING.</li> </ol>                 | 1             | ISSUED FOR REGULATORY COMPLIANCE | 02/17/2021 | ARR             |                            |
|                                |                                                                                           | NO.           | REVISIONS                        | DATE       | BY              |                            |
|                                |                                                                                           |               |                                  |            |                 | •                          |