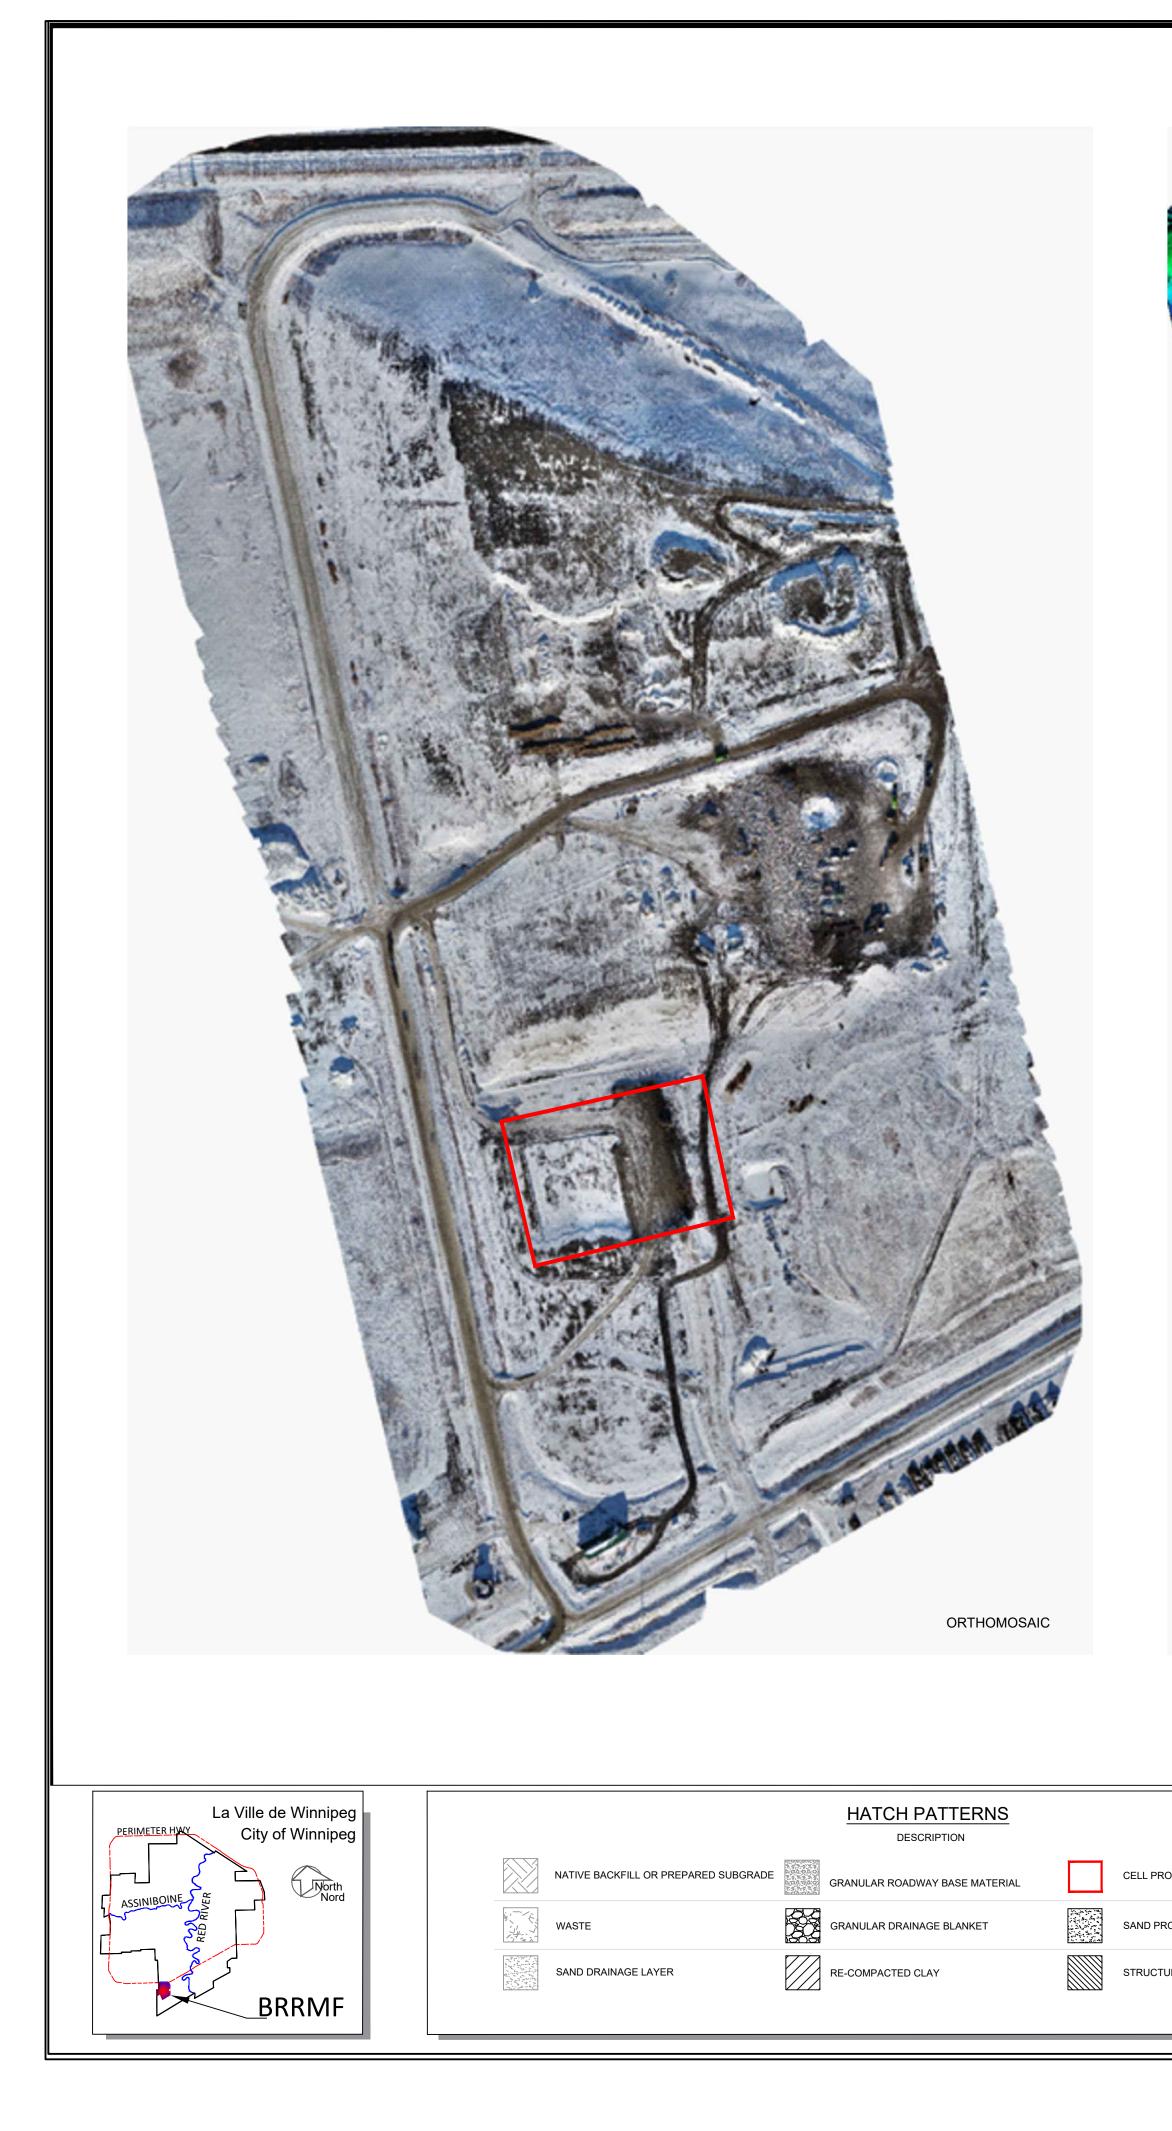

| DRAWING INDEX     |                      |                              |                               |                     |  |
|-------------------|----------------------|------------------------------|-------------------------------|---------------------|--|
|                   | DRAWING              | G TITLE                      |                               |                     |  |
| A A CONSTRUCTION: | TITLE PAGE           |                              |                               |                     |  |
| A A CONSTRUCTION: | INDEX PAGE           |                              |                               |                     |  |
| A A CONSTRUCTION: | EXISTING CONDIT      | IONS (2020)                  |                               |                     |  |
| A A CONSTRUCTION  | - CELL 33: SUBGRA    | ADE                          |                               |                     |  |
|                   | - CELL 33: LINER S   | YSTEM (TOP OF C              | COMPACTED CLAY/HDPE)          |                     |  |
|                   | - CELL 33: LEACHA    | TE COLLECTION                | SYSTEM (TOP OF GRANULAR)      |                     |  |
| A A CONSTRUCTION  | - CELL 33: CROSS-    | SECTIONS                     |                               |                     |  |
| A A CONSTRUCTION: | LINER AND LEACH      | ATE COLLECTION               | N SYSTEM DETAILS              |                     |  |
| A A CONSTRUCTION: | LEACHATE COLLE       | CTION SYSTEM T               | RENCH AND CLEANOUT RISER PIPE | E DETAILS I         |  |
| A A CONSTRUCTION: | LEACHATE COLLE       | CTION SYSTEM T               | RENCH AND CLEANOUT RISER PIPE | E DETAILS II        |  |
| A A CONSTRUCTION: | PERIMETER TIE-IN     | DETAILS I                    |                               |                     |  |
| A A CONSTRUCTION: | PERIMETER TIE-IN     | DETAILS II                   |                               |                     |  |
| A A CONSTRUCTION: | MISCELLANEOUS        | DETAILS                      |                               |                     |  |
| EA A CONSTRUCTION | - CELL 33: MANHOL    | E                            |                               |                     |  |
| A A CONSTRUCTION: | MECHANICAL DET       | AILS                         |                               |                     |  |
|                   |                      |                              |                               |                     |  |
|                   |                      |                              |                               |                     |  |
|                   |                      |                              |                               |                     |  |
|                   |                      |                              |                               |                     |  |
|                   |                      |                              |                               |                     |  |
|                   |                      |                              |                               |                     |  |
| r'S SEAL          |                      |                              |                               |                     |  |
|                   |                      |                              | WINNIPEG / LA VILLE           |                     |  |
|                   | Winnipèg             | 1                            | SOLID WASTE SERVICES          |                     |  |
|                   | DESIGNED<br>BY ARR   | BRADY ROAD RESOURCE          |                               |                     |  |
| DRAWING<br>ED BY: | DRAWN<br>BY MO       | APPROVED ARR<br>BY           | MANAGEMENT FACILITY           | SHEET-2 OF 15       |  |
| CHURA<br>/2021    | SCALE:<br>HORIZONTAL | RELEASED FOR<br>CONSTRUCTION | (BRRMF)                       | CITY DRAWING NUMBER |  |
|                   | VERTICAL             |                              | INDEX PAGE                    | 1-0400A-D0025-001   |  |
|                   |                      |                              |                               |                     |  |