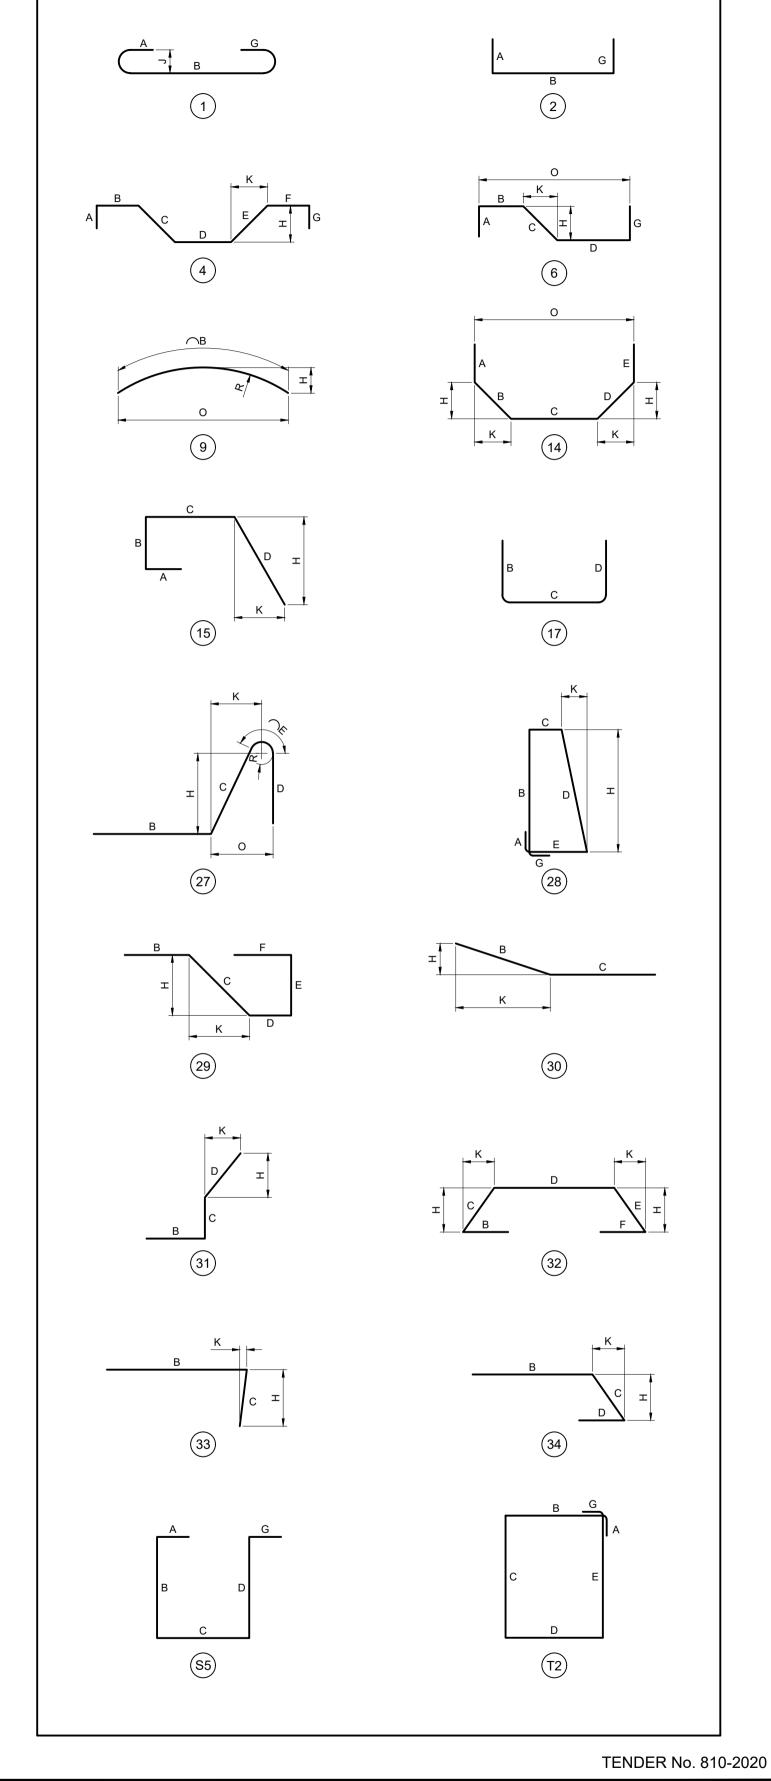

## NOTES:

- 1. ALL DIMENSIONS ARE OUT-TO-OUT OF A BAR EXCEPT "A" AND "G" ON STANDARD 180° AND 135° HOOKS.
- 2. "J" DIMENSION ON 180° HOOKS TO BE SHOWN ONLY WHERE NECESSARY TO RESTRICT HOOK SIZE. OTHERWISE STANDARD HOOKS TO BE USED.
- 3. ON TRUSS BARS "J" WILL BE KEPT EQUAL TO OR LESS THAN "H". WHERE "J" CAN EXCEED "H" IT SHOULD BE SHOWN.
- 4. ON STIRRUPS "H" DIMENSION SHOULD BE SHOWN ONLY WHERE NECESSARY TO FIT WITHIN CONCRETE.
- 5. CRITICAL DIMENSIONS ARE TO BE WHERE BARS ARE TO BE BENT MORE ACCURATELY THAN STANDARD BENDING TOLERANCE.
- 6. ON TYPE T3 "G" IS EQUAL TO CLASS B SPLICE.
- 7. FIGURES SHOWN IN CIRCLES SHOW TYPES.
- 8. ALL BAR BENDS OTHER THAN THE TYPES SHOWN MUST BE DESIGNATED AS TYPE "X".

UNLESS OTHERWISE NOTED DIAMETER "D" IS THE SAME FOR ALL HOOKS AND BENDS ON A BAR. WHERE SLOPE DIFFERS FROM 45° DIMENSIONS "H" AND "K" MUST BE SHOWN.

**ENLARGED VIEW BAR BENDING DETAILS** 

**BENDING DIAGRAMS** 