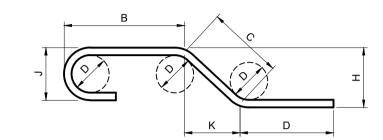

UNLESS OTHERWISE NOTED DIAMETER "D" IS THE SAME FOR ALL HOOKS AND BENDS ON A BAR. WHERE SLOPE DIFFERS FROM 45° DIMENSIONS "H" AND "K" MUST BE SHOWN.

**ENLARGED VIEW BAR BENDING DETAILS** 

**BENDING DIAGRAMS** 