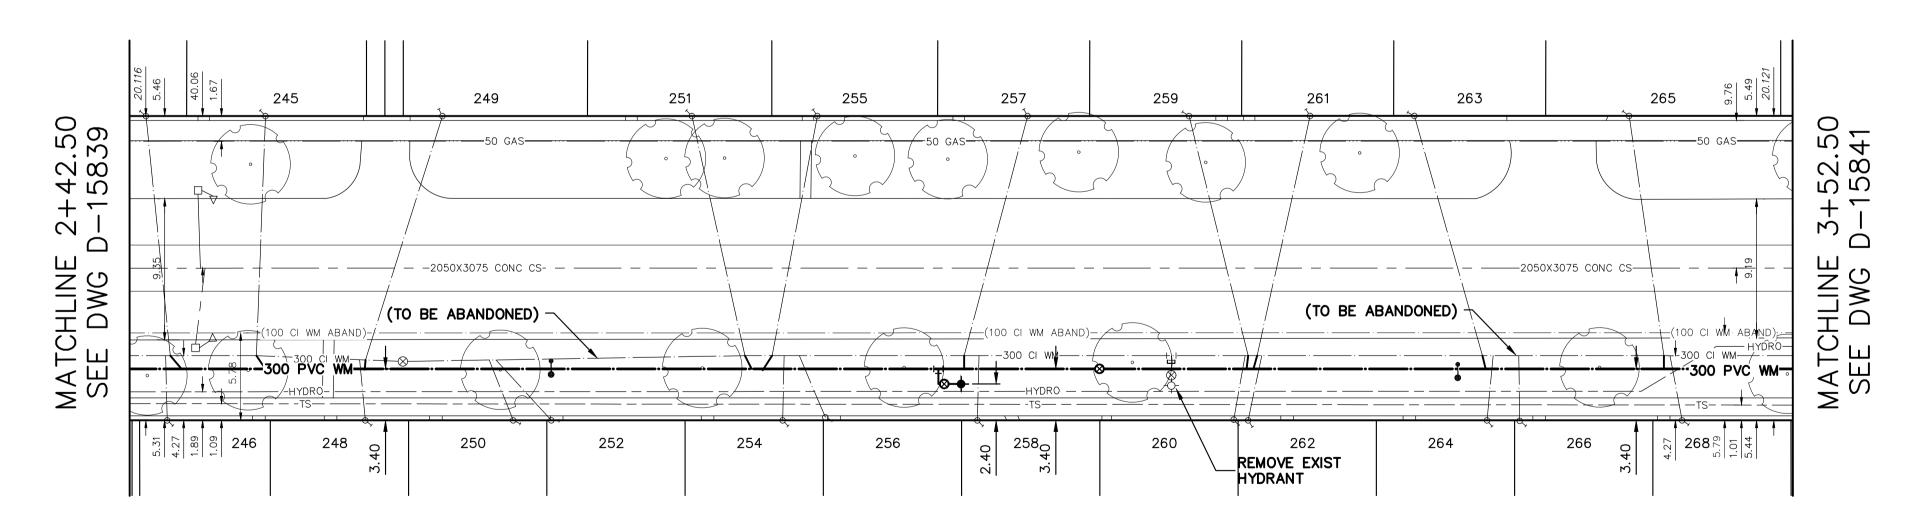

## MUNROE AVENUE

WATER SERVICE INFORMATION

SIZE (mm) SIZE (mm) SHORT & LONG RFMARKS MATERIAL MATERIAL MEASUREMENT CORP LOCATION (STREET) (PROP.) 541 HENDERSON HWY OPP EL HSE RECONNECT SERVICE RESIDENTIAL
208 MUNROE AVE RECONNECT SERVICE RESIDENTIAL
210 MUNROE AVE RECONNECT SERVICE 0.5 E OF S/C RESIDENTIAL
215 MUNROE AVE 51.970 EEL AT HENDERSON HWY RECONNECT SERVICE RESIDENTIAL
219 MUNROE AVE 51.341 EEL AT HENDERSON HWY RECONNECT SERVICE 2.9 W OF S/C RESIDENTIAL
222 MUNROE AVE 52.141 EEL AT HENDERSON HWY RECONNECT SERVICE 0.5 W OF S/C 63.870 EEL AT HENDERSON HWY
2.54 WEL HSE RESIDENTIAL
223 MUNROE AVE RECONNECT SERVICE 3.5 W OF S/C 72.641 EEL AT HENDERSON HWY RESIDENTIAL
224 MUNROE AVE RECONNECT SERVICE 1.8 E OF S/C RESIDENTIAL
226 MUNROE AVE 76.670 EEL AT HENDERSON HWY RECONNECT SERVICE 0.3 E OF S/C RESIDENTIAL
227 MUNROE AVE 79.870 EEL AT HENDERSON HWY RECONNECT SERVICE 0.1 W OF S/C RESIDENTIAL
228 MUNROE AVE 84.541 EEL AT HENDERSON HWY
OPP WL HSE RECONNECT SERVICE 0.3 W OF S/C RESIDENTIAL
230 MUNROE AVE 88.570 EEL AT HENDERSON HWY RECONNECT SERVICE 99.370 EEL AT HENDERSON HWY

0.2 E OF S/C

0.22 WWL HSE RESIDENTIAL
231 MUNROE AVE RECONNECT SERVICE RESIDENTIAL

232 MUNROE AVE 99.441 EEL AT HENDERSON HWY RECONNECT SERVICE 108.470 EEL AT HENDERSON HWY

1.02 EW HOS RESIDENTIAL
235 MUNROE AVE RECONNECT SERVICE 120.941 EEL AT HENDERSON HWY

0.50 EEL HSE

8.2 W OF S/C RESIDENTIAL
236 MUNROE AVE RECONNECT SERVICE 122.670 EEL AT HENDERSON HWY

0.5 W OF S/C RESIDENTIAL
239 MUNROE AVE RECONNECT SERVICE 4.7 W OF S/C RESIDENTIAL
240 MUNROE AVE RECONNECT SERVICE 0.6 W OF S/C 123.670 EEL AT HENDERSON HWY 1.44 WEL HSE RESIDENTIAL
241 MUNROE AVE RECONNECT SERVICE 1.6 E OF S/C 143.941 EEL AT HENDERSON HWY 2.54 EWL HSE RESIDENTIAL 242 MUNROE AVE RECONNECT SERVICE 0.8 W OF S/C 135.670 EEL AT HENDERSON HWY 2.20 EWL HSE RESIDENTIAL
245 MUNROE AVE RECONNECT SERVICE 0.6 W OF S/C 135.524 WWL AT BRAZIER ST 1.82 EWL HSE RESIDENTIAL 246 MUNROE AVE RECONNECT SERVICE 0.1 W OF S/C 141.622 WWL AT BRAZIER ST 1.17 WEL HSE RESIDENTIAL
248 MUNROE AVE RECONNECT SERVICE 0.4 W OF S/C RESIDENTIAL
249 MUNROE AVE 128.979 WWL AT BRAZIER ST 0.55 EWL HSE RECONNECT SERVICE 5.0 W OF S/C RESIDENTIAL
250 MUNROE AVE 128.311 WWL AT BRAZIER ST RECONNECT SERVICE 1.6 W OF S/C RESIDENTIAL
251 MUNROE AVE 120.229 WWL AT BRAZIER ST 3.50 WEL HSE RECONNECT SERVICE 3.5 E OF S/C 103.022 WWL AT BRAZIER ST 0.76 WWL HSE RESIDENTIAL
252 MUNROE AVE RECONNECT SERVICE 3.7 W OF S/C RESIDENTIAL
254 MUNROE AVE 119.788 WWL AT BRAZIER ST RECONNECT SERVICE 0.60 WEL HSE 0.1 E OF S/C 100.722 WWL AT BRAZIER ST 0.70 EWL HSE RESIDENTIAL
255 MUNROE AVE RECONNECT SERVICE 3.0 W OF S/C 101.424 WWL AT BRAZIER ST RESIDENTIAL 256 MUNROE AVE 1.03 WWL HSE RECONNECT SERVICE 1.7 W OF S/C 99.722 WWL AT BRAZIER ST 4.01 EWL HSE RESIDENTIAL
257 MUNROE AVE RECONNECT SERVICE 4.2 W OF S/C RESIDENTIAL 258 MUNROE AVE 88.724 WWL AT BRAZIER S RECONNECT SERVICE 0.1 E OF S/C RESIDENTIAL
259 MUNROE AVE 87.814 WWL AT BRAZIER ST RECONNECT SERVICE 1.48 WEL HSE 3.9 E OF S/C RESIDENTIAL
260 MUNROE AVE 69.943 WWL AT BRAZIER ST 1.50 EEL HSE RECONNECT SERVICE 0.8 E OF S/C 70.241 WWL AT BRAZIER ST 4.03 EWL HSE RESIDENTIAL
261 MUNROE AVE RECONNECT SERVICE 3.5 W OF S/C RESIDENTIAL
262 MUNROE AVE 69.343 WWL AT BRAZIER ST RECONNECT SERVICE 0.80 EWL HSE 0.9 W OF S/C RESIDENTIAL
263 MUNROE AVE 69.141 WWL AT BRAZIER ST RECONNECT SERVICE 0.57 EWL HSE 4.5 E OF S/C 55.443 WWL AT BRAZIER ST RESIDENTIAL 264 MUNROE AVE RECONNECT SERVICE 0.4 E OF S/C 53.041 WWL AT BRAZIER ST 2.58 EWL HSE RESIDENTIAL 265 MUNROE AVE RECONNECT SERVICE 2.3 E OF S/C RESIDENTIAL 266 MUNROE AVE 42.443 WWL AT BRAZIER S RECONNECT SERVICE OPP OF S/C 52.141 WWL AT BRAZIER ST RECONNECT SERVICE 268 MUNROE AVE 0.8 W OF S/C 42.141 WWL AT BRAZIER ST

\*SERVICES TO BE RENEWED TO P. ALL OTHERS TO BE RECONNECTED

FOR INDEX SEE D-15838

ALL VALVES TO BE INSTALLED NOTE: COUNTERCLOCKWISE TO CLOSE

THE CITY OF WINNIPEG WATER AND WASTE DEPARTMENT Winnipeg

ENGINEERING DIVISION 2021/2022 MUNROE AVE PAVEMENT

SHEET 3 OF 6 & WATER MAIN RENEWALS CITY DRAWING NUMBER

D-15840

MUNROE AVENUE 142.5 E OF HENDERSON HIGHWAY TO

33.9 W OF BRAZIER STREET

METRIC WHOLE NUMBERS INDICATE MILLIMETRES DECIMALIZED NUMBERS INDICATE METRES