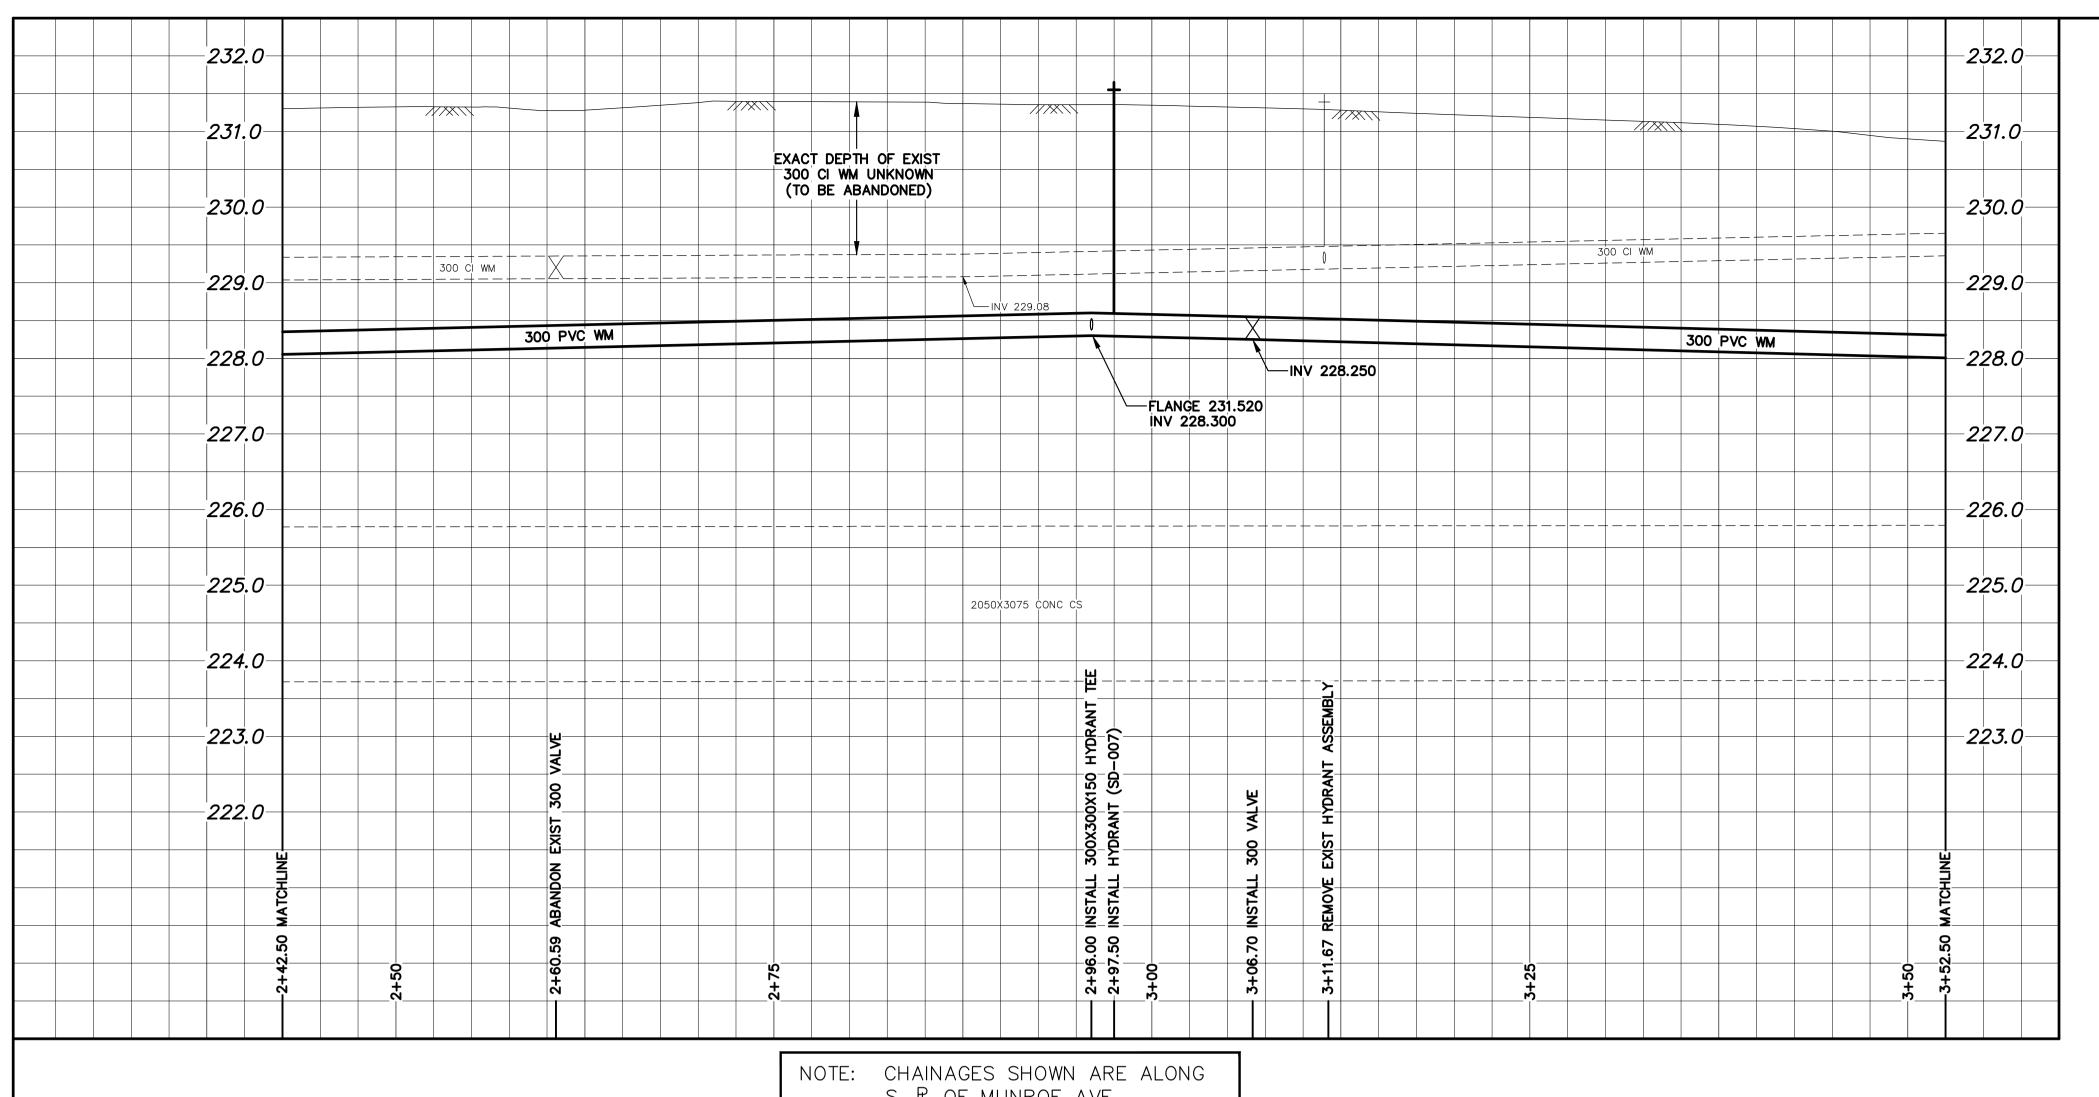

S. P OF MUNROE AVE

\*SERVICES TO BE RENEWED TO P. ALL OTHERS TO BE RECONNECTED

FOR INDEX SEE D-15838

ALL VALVES TO BE INSTALLED NOTE: COUNTERCLOCKWISE TO CLOSE

THE CITY OF WINNIPEG WATER AND WASTE DEPARTMENT Winnipeg

ENGINEERING DIVISION 2021/2022 MUNROE AVE PAVEMENT

SHEET 3 OF 6 & WATER MAIN RENEWALS CITY DRAWING NUMBER

D-15840

MUNROE AVENUE 142.5 E OF HENDERSON HIGHWAY TO

33.9 W OF BRAZIER STREET

METRIC WHOLE NUMBERS INDICATE MILLIMETRES DECIMALIZED NUMBERS INDICATE METRES

WARNING IF POWER EQUIPMENT OR EXPLOSIVES ARE TO BE USED FOR EXCAVATION ON THIS PROJECT THE CONTRACTOR MUST 1) NOTIFY THE GAS COMPANY OF THE PROPOSED LOCATION OF EXCAVATION. 2) TAKE PRECAUTION TO AVOID DAMAGE TO GAS COMPANY INSTALLATIONS. SEE PROVINCIAL REGULATION 210/72 FOR DETAILS

UNDERGROUND STRUCTURES HORIZONTAL DATUM: NAD83 (June 1990), Zone 14 SUPV. U/G STRUCTURES COMMITTEE LOCATION OF UNDERGROUND STRUCTURES AS SHOWN ARE BASED ON THE BEST INFORMATION AVAILABLE BUT NO GUARANTEE IS GIVEN THAT ALL EXISTING UTILITIES ARE SHOWN OR THAT THE GIVEN LOCATIONS ARE EXACT. CONFIRMATION OF EXISTENCE AND EXACT LOCATION OF ALL SERVICES MUST BE OBTAINED FROM THE INDIVIDUA UTILITIES BEFORE PROCEEDING WITH CONSTRUCTION.