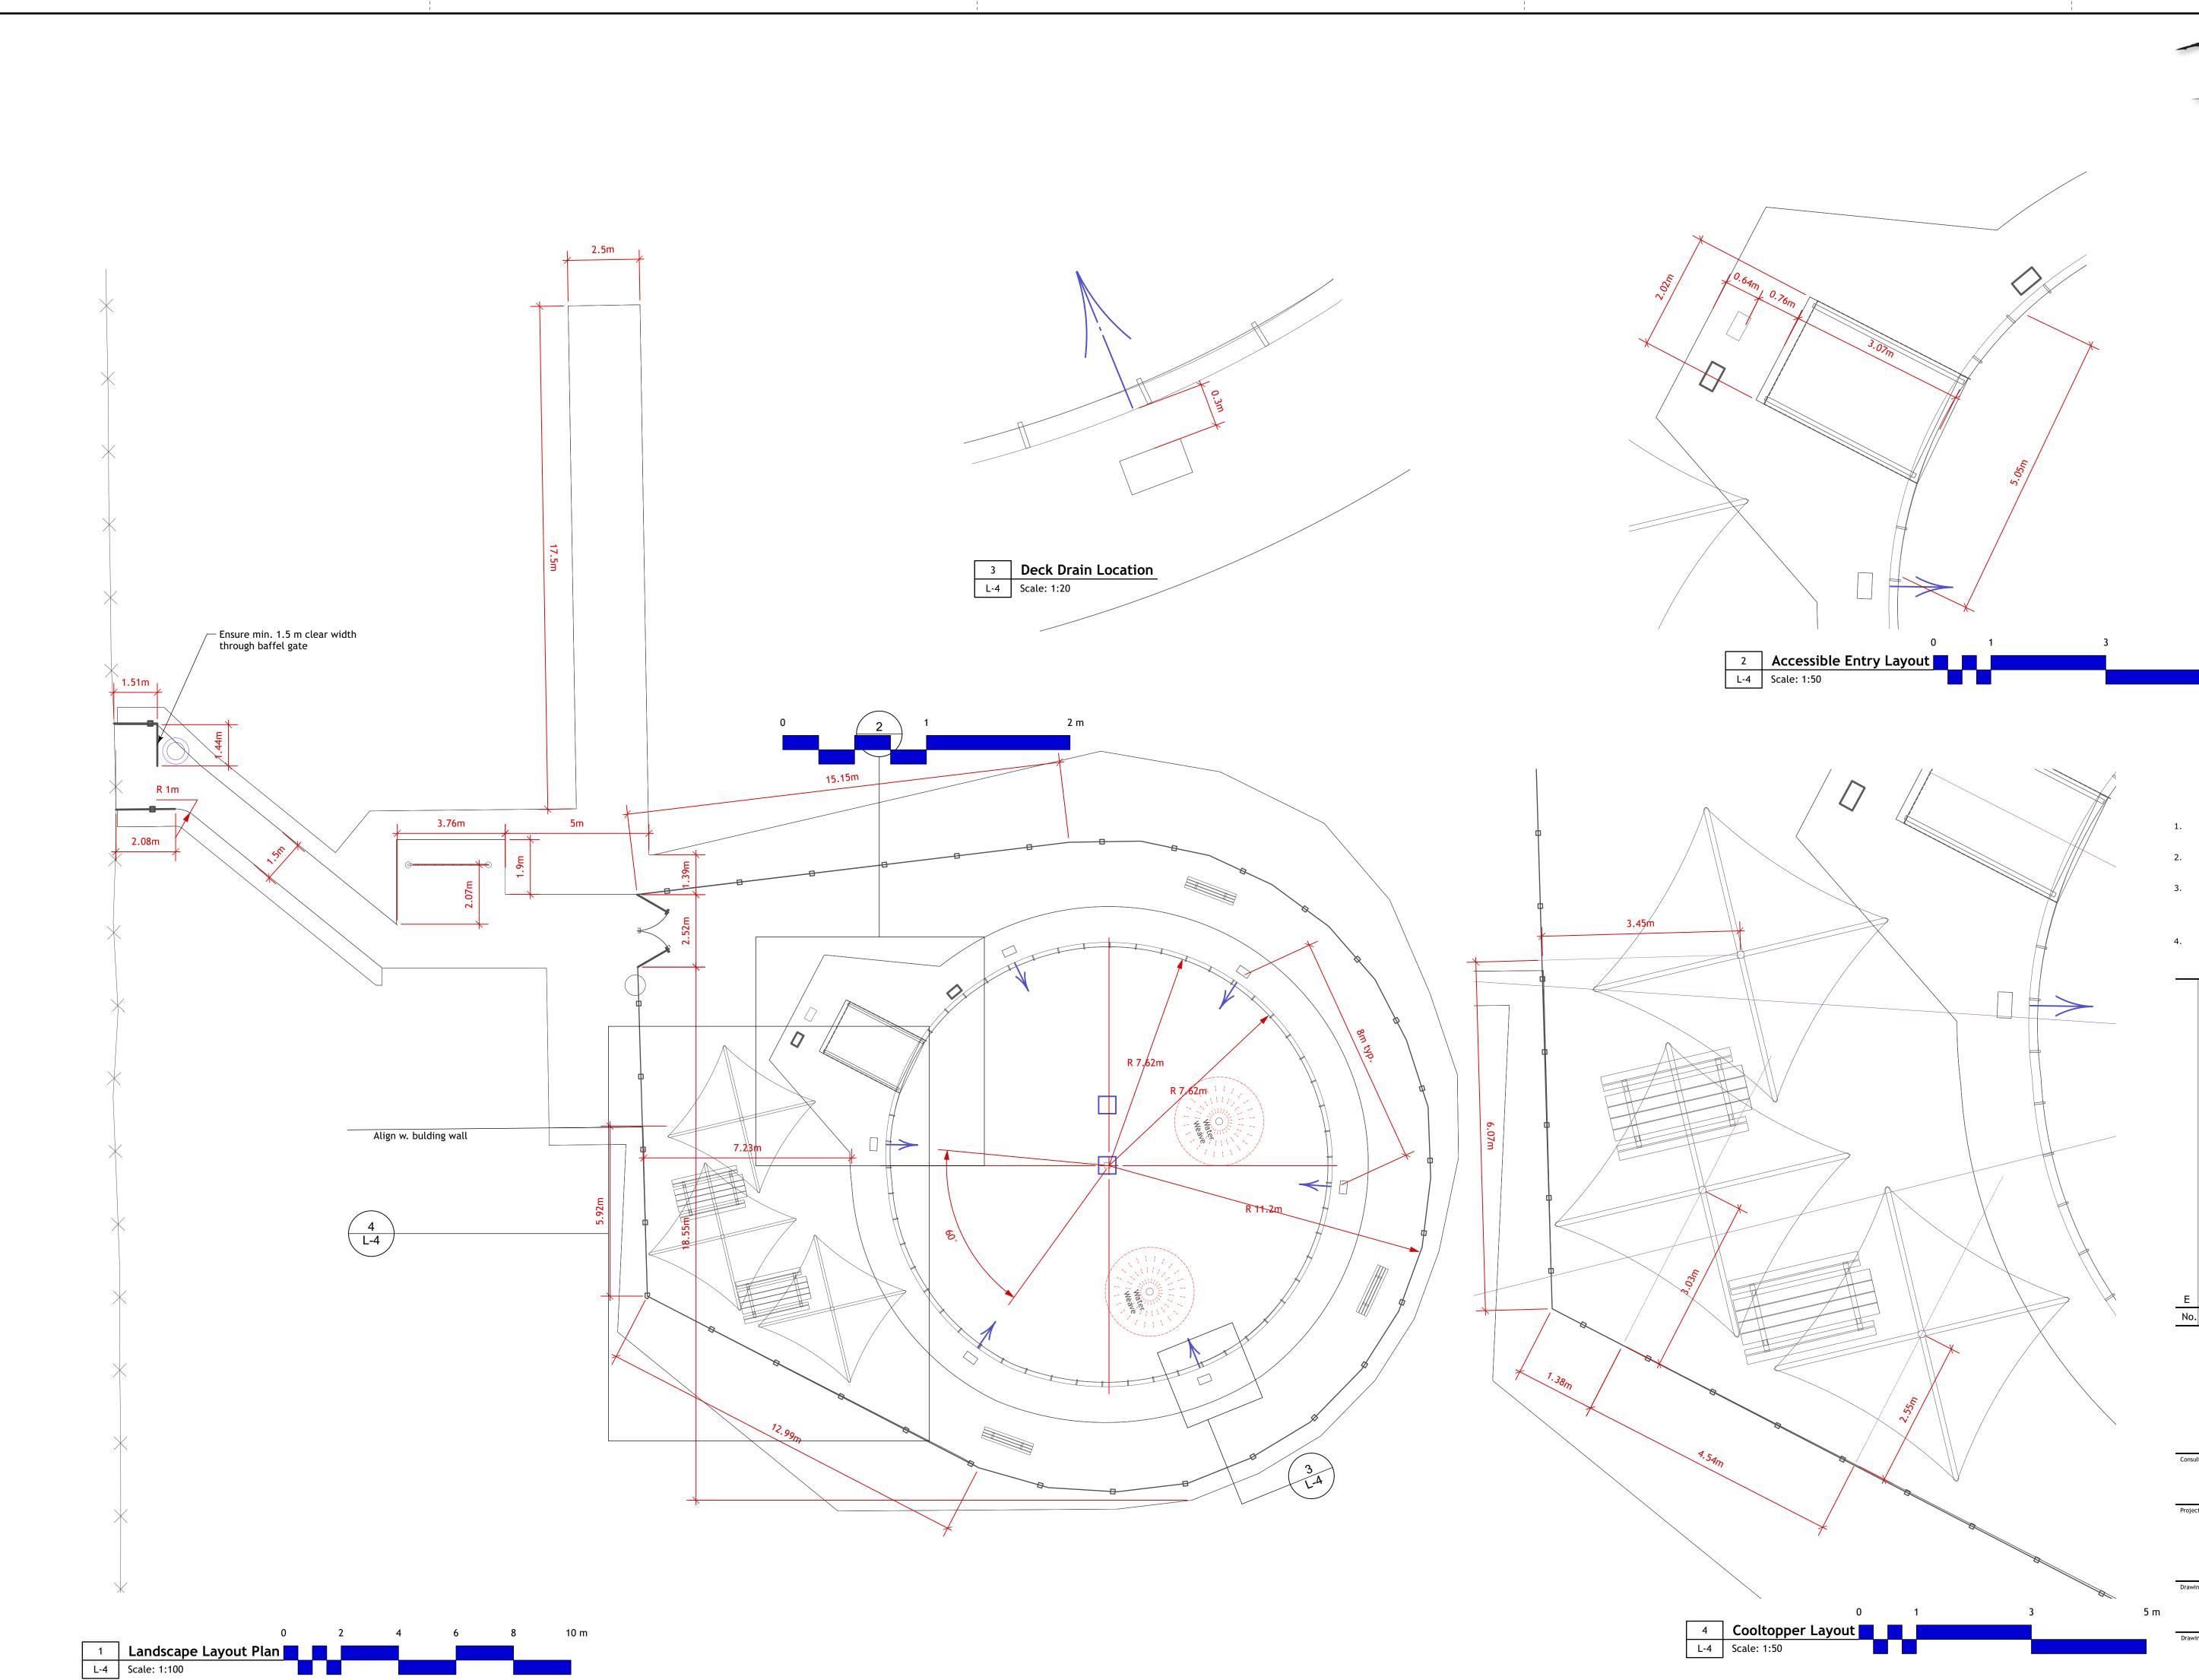

Assiniboine West CC Wading Pool Upgrade [20-488].vwx

- - -

\_ \_ \_

## Dean Spearman Landscape Architect

- General Notes
  1. All work to conform to Canadian Landscape Standard (Current Edition)
  2. All existing trees, Buildings, sidewalks, curbs, catch basins, culverts, survey markers, to remain are to be protected during construction. Any damage to them is to be made good by the Contractor Maintain
- made good by the Contractor. Maintain positive drainage into all catch basins and curb inlets. 3. All work is to be warrantied for a period of not
- less than 1 year. 4. Contractor is to limit operations to the area
- within the area of work shown on the drawing. Should areas outside of this limit be damaged during the course of construction, Contractor is to make good the damage at his own
- expense 5. Contractor is to obtain location of all utilities prior to construction. If using power equipment to excavate contractor must notify Hydro and Gas and telephone utilities and take steps to avoid damaging their installations. 6. All dimensions are in meters unless otherwise
- noted 7. Contractor to confirm all dimensions and
- report any discrepancies to Contract

5 m

- Administrator prior to construction. 8. Layout is to be approved by Contract Administrator prior to any construction or
- demolition/removals. 9. All material depths in details are shown after compaction.

| Е   | 2021-02-01 | For Bid Opportunity |
|-----|------------|---------------------|
| No. | Date       | Issue Notes         |

Project Titla Assiniboia West CC Wading Pool

| itle | Landscape | Layout | Plan |
|------|-----------|--------|------|
| ille | Landscape | Layout | Pla  |