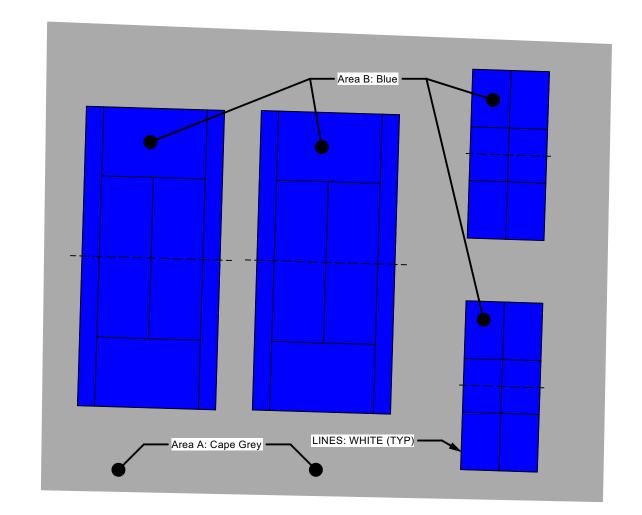

## NOTES:

- 1. Concrete piles for tennis net posts shall be supplied and installed as per SCD 301 except that the tennis net posts shall be set directly into the pile to a minimum depth of 750mm ensuring that the post is plumb and set at the height specified for tennis play in Note 2.
- 2. The top of the cord or metal cable of tennis net shall be attached to each post at a height of 1.07 metres above the finished surface. The height of the net in the centre of the court shall be 0.914 metres above the finished surface. The net shall be extended fully so that it completely fills the space between the two posts. Tennis nets shall not be secured to posts until 5 days after the posts were set in the concrete piles.
- 3. Fence shall be installed 0.3m offset inside the edge of the asphalt.