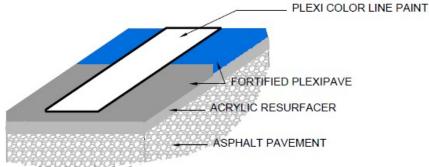

ished surface. The height of the net in the centre of the court shall be 0.914 metres above the finished surface. The net shall be extended fully so that it completely fills the space between the two posts. Tennis nets shall not be secured to posts until 5 days after the posts were set in the concrete piles.
- 3. Fence shall be installed 0.3m offset inside the edge of the asphalt. Asphalt surface shall be cored out a diameter larger than the specified fence post prior to installation of the post. Cored area shall be patched using hot mix asphalt following fence installation.
- 4. All lines must be 50mm wide (neutral zones excluded). End lines and side lines shall be a minimum of 50mm.
- 5. Supplied and installed in accordance with this detail to CW3550.

**Sport Court Surfacing Detail** 



Winnipeg

THE CITY OF WINNIPEG Planning, Property and Development Department Planning and Land Use Division Unit 15 - 30 Fort Street, Winnipeg, MB, (R3C 4X5)

| DESIGNED BY  | CK             | CHECKED BY  |                                            |      |
|--------------|----------------|-------------|--------------------------------------------|------|
| DRAWN BY     | СК             | APPROVED BY | MANAGER,<br>PARK AND OPEN SPACES           | DATE |
| HORIZ. SCALE | NTS            |             |                                            |      |
| VERT. SCALE  |                |             |                                            |      |
| DATE         | March 10, 2021 |             | MANAGER,<br>PLANNING AND LAND USE DIVISION | DATE |

GIVEN LOCATIONS ARE EXACT. CONFIRMATIO