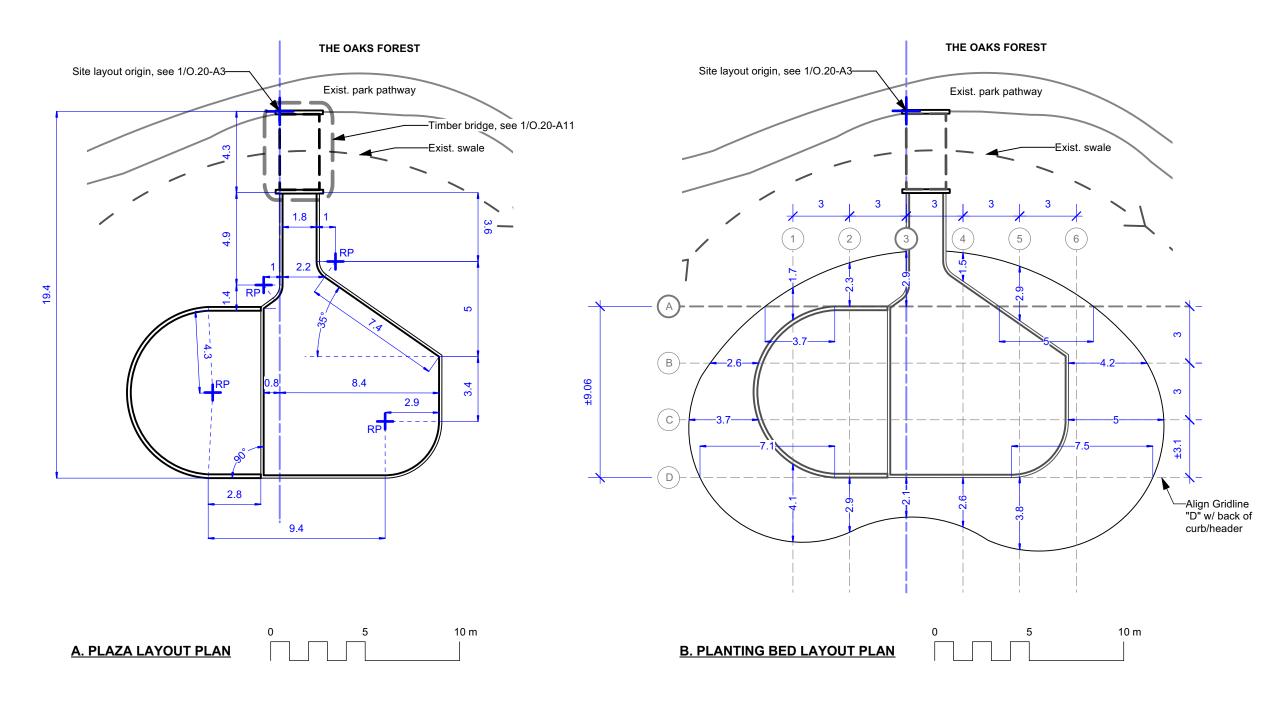

| DRAWING TITLE                     | DRAWING NO.                           |
|-----------------------------------|---------------------------------------|
| The Oaks Forest                   |                                       |
| Seating Area and Play Spot        | O.20-A4  BID OPPORTUNITY NO. 180-2021 |
| Plaza & Planting Bed Layout       |                                       |
| SITE ADDRESS 85 OAKS FOREST CRES. |                                       |