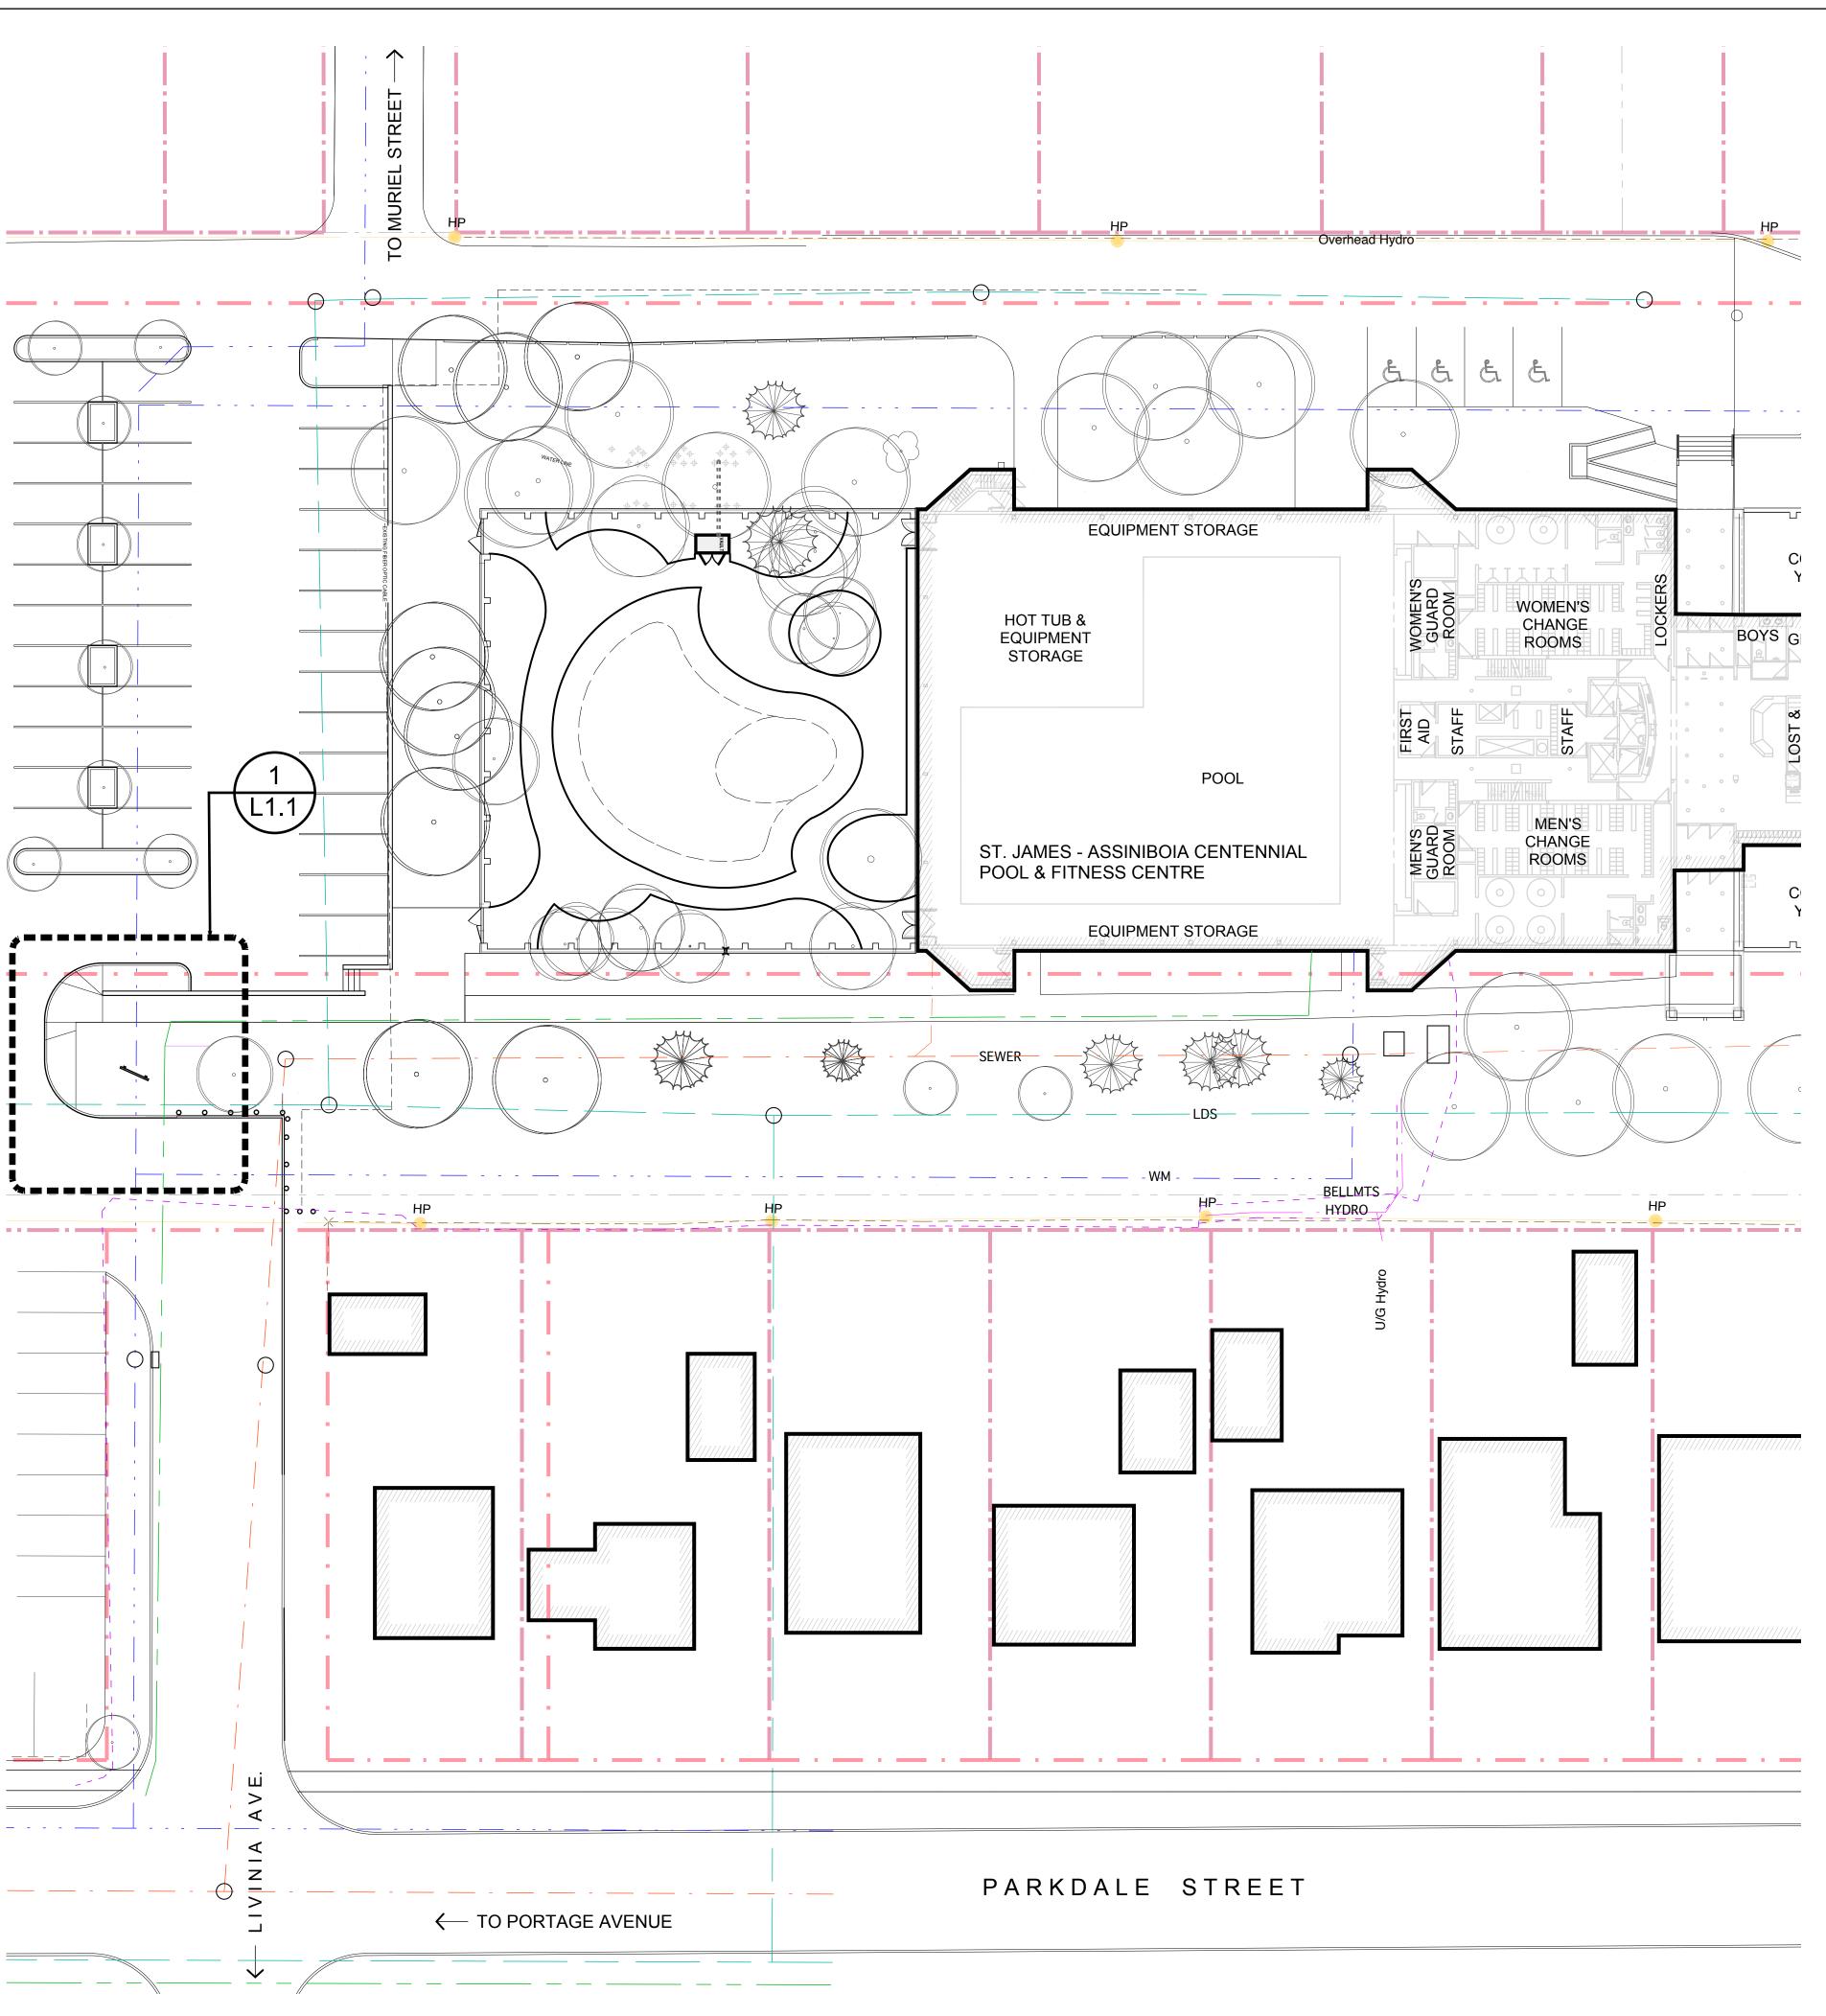

## LANDSCAPE

L1.0 KEY PLAN & EXISTING CONDITIONS L1.1 MONUMENT SIGN AND SOFT LANDSCAPING

#### PROJECT TITLE

ST. JAMES - ASSINIBOIA **CENTENNIAL POOL** WAYFINDING PHASE I 644 PARKDALE ST., WINNIPEG, MANITOBA

## SHEET TITLE

KEY PLAN & **EXISTING CONDITIONS** 

| DRAWN<br>MB       | REVIEWED                     | DRAWING NO. |
|-------------------|------------------------------|-------------|
| SCALE<br>AS NOTED | PROJECT No.<br><b>18-069</b> | R-1         |
| DATE PRINTED      |                              |             |