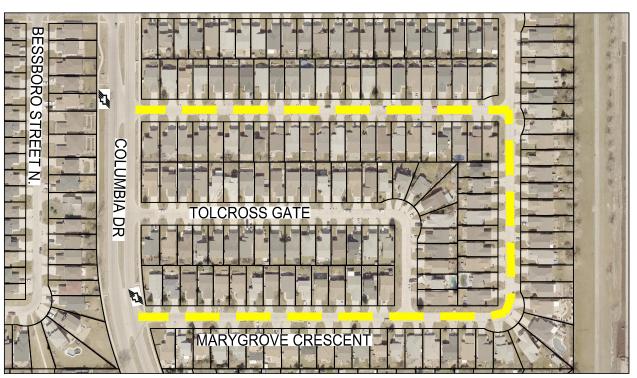

McGILL AVENUE - McMASTERS ROAD TO SILVERSTONE AVENUE SCALE 1:3000

GLENACRES CRESCENT - MILLSTREAM WAY TO MILLSTREAM WAY SCALE 1:3000

SCALE 1:3000

MARYGROVE CRESCENT - COLUMBIA DRIVE TO COLUMBIA DRIVE

SCALE 1:3000