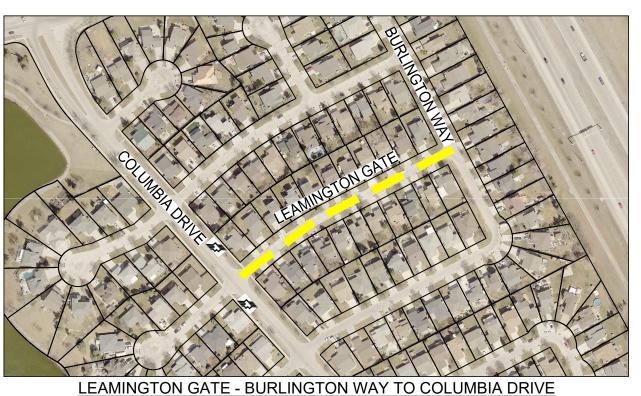

McGILL AVENUE - McMASTERS ROAD TO SILVERSTONE AVENUE SCALE 1:3000

GLENACRES CRESCENT - MILLSTREAM WAY TO MILLSTREAM WAY SCALE 1:3000

SCALE 1:3000

MARYGROVE CRESCENT - COLUMBIA DRIVE TO COLUMBIA DRIVE

SCALE 1:3000