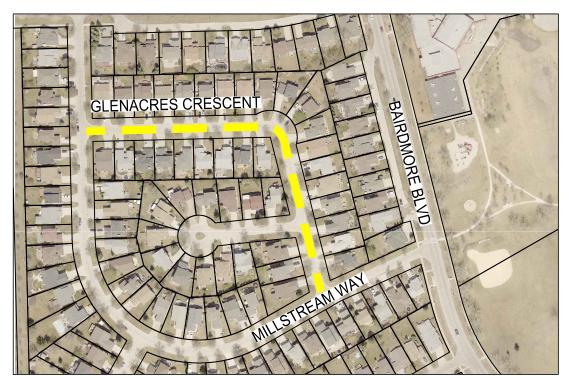

McGILL AVENUE - McMASTERS ROAD TO SILVERSTONE AVENUE SCALE 1:3000

GLENACRES CRESCENT - MILLSTREAM WAY TO MILLSTREAM WAY SCALE 1:3000

SCALE 1:3000

MARYGROVE CRESCENT - COLUMBIA DRIVE TO COLUMBIA DRIVE

SCALE 1:3000