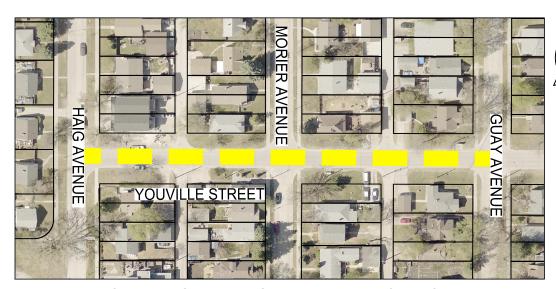

## ALEXANDER AVENUE - DEE STREET TO KEEWATIN STREET SCALE 1:1500

TULLY ROAD - GARDEN PARK DRIVE TO DURWARD STREET
SCALE 1:1500

YOUVILLE STREET - GUAY AVENUE TO HAIG AVENUE

SCALE 1:1500

|                 | METRIC                                                                 |          |
|-----------------|------------------------------------------------------------------------|----------|
|                 | WHOLE NUMBERS INDICATE MILLIMETRES DECIMALIZED NUMBERS INDICATE METRES |          |
| tract<br>as not | Certificate of Authorization WSP Canada Group Limited No. 3657         | LSAELENB |
|                 |                                                                        |          |