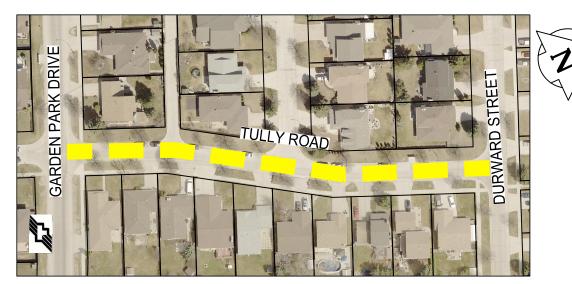

## ALEXANDER AVENUE - DEE STREET TO KEEWATIN STREET SCALE 1:1500

TULLY ROAD - GARDEN PARK DRIVE TO DURWARD STREET
SCALE 1:1500

YOUVILLE STREET - GUAY AVENUE TO HAIG AVENUE

SCALE 1:1500

|                 | METRIC                                                                 |          |
|-----------------|------------------------------------------------------------------------|----------|
|                 | WHOLE NUMBERS INDICATE MILLIMETRES DECIMALIZED NUMBERS INDICATE METRES |          |
| tract<br>as not | Certificate of Authorization WSP Canada Group Limited No. 3657         | LSAELENB |
|                 |                                                                        |          |