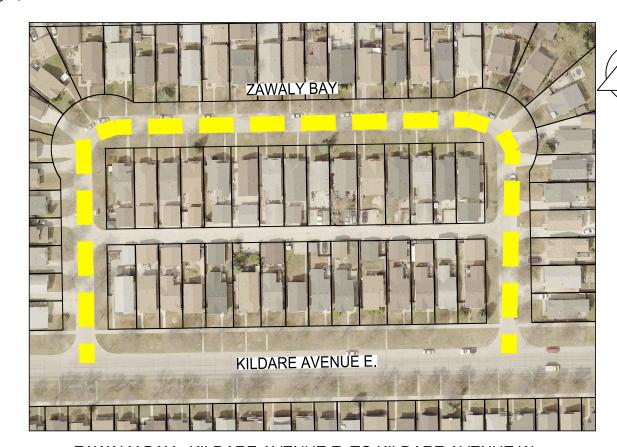

ZAWALY BAY - KILDARE AVENUE E. TO KILDARE AVENUE W.

## PRELIMINARY

SHEET 4 OF 5



These design documents are prepared solely for the use by the party with whom the design professional has entered into a contract and there are no representations of any kind made by the design professional to any party with whom the design professional has not

**METRIC** WHOLE NUMBERS INDICATE MILLIMETRES DECIMALIZED NUMBERS INDICATE METRES No. 8657

LOCATIONS APPROVED UNDERGROUND STRUCTU

| TURES                                                        | G.B.M<br>ELEV |                          |          |    | <b>\\</b> \\\]             | WSP Canada Group Limited<br>Suite 111 - 93 Lombard Ave<br>Winnipeg, MB R3B 3B1<br>t. 204.943.3178 | ENGINEER'S SEAL          |
|-------------------------------------