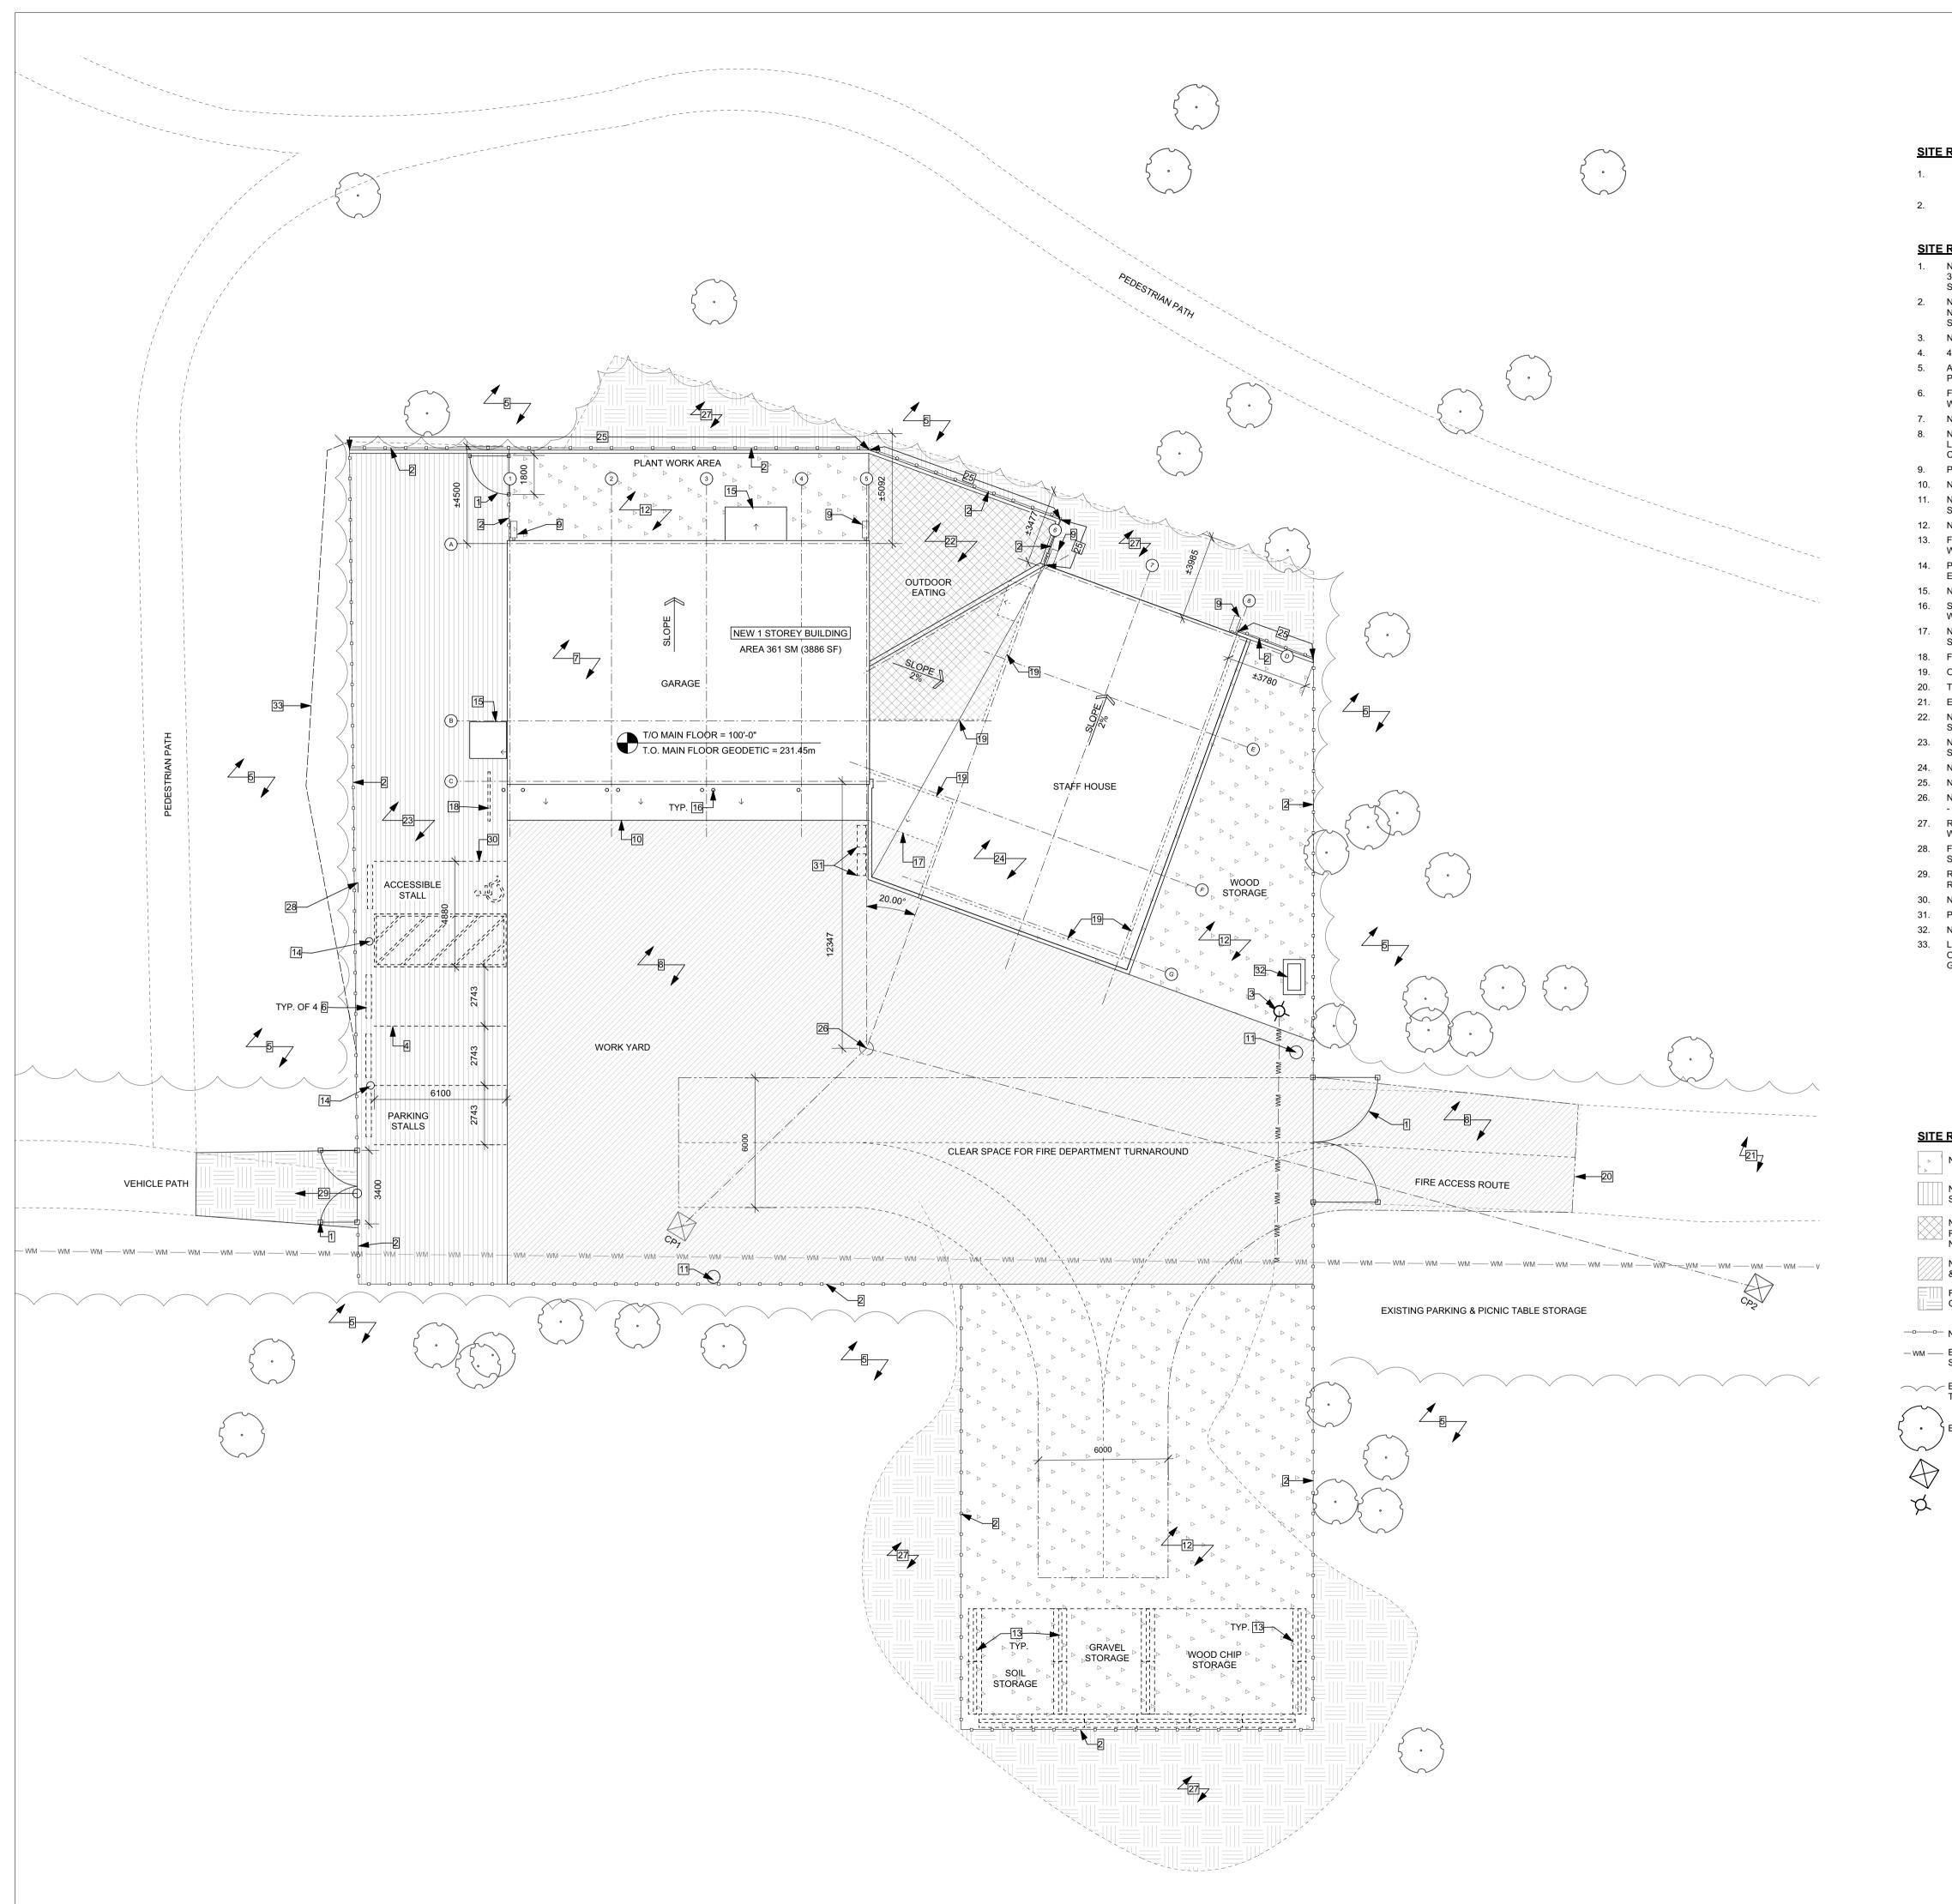

| E RENOVATION GENERAL NOTES                                                                                                                                      |                                                                                           |
|-----------------------------------------------------------------------------------------------------------------------------------------------------------------|-------------------------------------------------------------------------------------------|
| EXISTING SITE EQUIPMENT IS TO BE REMOVED & RELOCATED BY<br>CITY OF WINNIPEG (N.I.C.)                                                                            |                                                                                           |
| REPAIR / REPLACE DAMAGED GRASS / SOD RESULTANT FROM<br>CONSTRUCTION                                                                                             |                                                                                           |
| E RENOVATION PLAN KEYNOTES                                                                                                                                      |                                                                                           |
| NEW CHAIN LINK GATE 3050mm HIGH - REFER TO SEPARATE PRICE NO.<br>3. REFER TO THE LATEST EDITION OF THE CITY OF WINNIPEG                                         |                                                                                           |
| STANDARD CONSTRUCTION SPECIFICATIONS.<br>NEW CHAIN LINK FENCE 3050mm HIGH - REFER TO SEPARATE PRICE                                                             |                                                                                           |
| NO. 3. REFER TO THE LATEST EDITION OF THE CITY OF WINNIPEG<br>STANDARD CONSTRUCTION SPECIFICATIONS.                                                             |                                                                                           |
| NEW FIRE HYDRANT LOCATION - REFER TO CIVIL.<br>4 NEW PARKING STALLS - BY CITY OF WINNIPEG (N.I.C.)                                                              |                                                                                           |
| ALL EXISTING TREES, MULCH & GRASS OUTSIDE OF YARD TO REMAIN.<br>PROTECT DURING CONSTRUCTION.                                                                    |                                                                                           |
| FUTURE PRECAST CONCRETE CURBS AT PARKING STALLS BY CITY OF<br>WINNIPEG - (N.I.C.)<br>NEW STANDING SEAM METAL ROOFING - REFER TO SPEC                            |                                                                                           |
| NEW STANDING SEAM METAE ROOTING FREI ER TO SPEC<br>NEW ASPHALT SURFACE - REFER TO CIVIL & SPEC. REFER TO THE<br>LATEST EDITION OF THE CITY OF WINNIPEG STANDARD |                                                                                           |
| CONSTRUCTION SPECIFICATIONS.<br>PRECAST CONCRETE SPLASH PAD - REFER TO SPEC.                                                                                    |                                                                                           |
| NEW CONCRETE APRON - REFER TO STRUCTURAL & WALL SECTIONS.<br>NEW SITE LIGHTING C/W CONCRETE BASE - REFER TO ELECT. &                                            |                                                                                           |
| STRUCT.<br>NEW GRAVEL SURFACE - REFER TO CIVIL & SPEC.                                                                                                          |                                                                                           |
| FUTURE JERSEY BARRIERS FORMING MATERIAL CRIBS BY CITY OF<br>WINNIPEG - (N.I.C.)                                                                                 |                                                                                           |
| PRESSURE TREATED POST C/W ELECT RECEPTACLE - REFER TO<br>ELECT. DETAILS.                                                                                        |                                                                                           |
| NEW CONCRETE PAD - REFER TO STRUCTURAL & DETAILS.<br>STEEL CONCRETE FILLED BOLLARDS AT GARAGE DOORS. REFER TO                                                   |                                                                                           |
| WALL SECTIONS, STRUCTURAL, & SPEC.<br>NEW CONCRETE APRON (BELOW OVERHANG) - REFER TO<br>STRUCTURAL AND DRAWING A2.0.                                            |                                                                                           |
| FUTURE BIKE RACK BY CITY OF WINNIPEG - (N.I.C.)                                                                                                                 |                                                                                           |
| OUTLINE OF BUILDING BELOW ROOF<br>TIE NEW ASPHALT INTO EXISTING ASPHALT - REFER TO CIVIL.                                                                       |                                                                                           |
| EXISTING ASPHALT TO REMAIN. PROTECT DURING CONSTRUCTION.<br>NEW CONCRETE PAVERS - REFER TO CIVIL & SPEC. REFER TO                                               |                                                                                           |
| SEPARATE PRICE NO. 1.<br>NEW ASPHALT SURFACE - REFER TO CIVIL & SPEC. REFER TO<br>SEPARATE PRICE NO. 2.                                                         |                                                                                           |
| NEW 2 PLY MOD BIT ROOFING - REFER TO SPEC & DETAILS.<br>NEW RETAINING WALL - REFER TO STRUCT. & CIVIL.                                                          |                                                                                           |
| NEW RELIAINING WALL FREI ER TO OTHOUT & OTHER<br>NEW BUILDING REFERENCE POINT (INTERSECTION OF GRIDLINES 5&6)<br>- REFER TO SITE DEMOLITION PLAN.               |                                                                                           |
| REGRADE - REFER TO CIVIL & THE LATEST EDITION OF THE CITY OF WINNIPEG STANDARD CONSTRUCTION SPECIFICATIONS.                                                     |                                                                                           |
| FENCE-MOUNTED BARRIER-FREE PARKING SIGNAGE - REFER TO<br>SPEC.                                                                                                  | 3 -                                                                                       |
| REGRADE EXISTING PATH TO SUIT NEW ELEVATION OF WORK YARD -<br>REFER TO CIVIL.                                                                                   | 2 -                                                                                       |
| NEW ACCESSIBLE PARKING STALL - BY CITY OF WINNIPEG (N.I.C.)<br>PLANTERS BY CITY OF WINNIPEG (N.I.C.)                                                            | 1 -<br>0 21.10.29 - ISSUED FOR CONSTRUCTION                                               |
| NEW CSTE ON FIBERGLASS PAD - REFER TO ELECT.<br>LIMITS OF TAPER DOWN TO EXISTING GROUND - REFER TO CIVIL. CITY                                                  | NO. DATE REVISION / ISSUANCE                                                              |
| OF WINNIPEG ARBORIST TO BE ON SITE FOR TREE PROTECTION.<br>GENERAL CONTRACTOR TO COORDINATE.                                                                    | Seal                                                                                      |
|                                                                                                                                                                 |                                                                                           |
|                                                                                                                                                                 |                                                                                           |
|                                                                                                                                                                 |                                                                                           |
|                                                                                                                                                                 |                                                                                           |
|                                                                                                                                                                 |                                                                                           |
| E RENOVATION LEGEND:                                                                                                                                            |                                                                                           |
| NEW GRAVEL - REFER TO CIVIL                                                                                                                                     | Architect                                                                                 |
| NEW ASPHALT - REFER TO<br>SEPARATE PRICE NO. 2.                                                                                                                 |                                                                                           |
| NEW CONCRETE PAVERS -                                                                                                                                           |                                                                                           |
| NO. 1.                                                                                                                                                          |                                                                                           |
| & GEOTECH REPORT                                                                                                                                                |                                                                                           |
| REGRADE (SOIL) - REFER TO<br>CIVIL                                                                                                                              |                                                                                           |
| - NEW FENCE - REFER TO SPEC                                                                                                                                     |                                                                                           |
| EXISTING WATER MAIN<br>SERVICE                                                                                                                                  | X architecture inc.<br>120 Fort Street, Suite 103 Winnipeg, Manitoba R3C IC7 204 318 2010 |
| - EDGE OF EXISTING<br>TREE/BUSH LINE                                                                                                                            | Engineer                                                                                  |
| EXISTING TREE TO REMAIN                                                                                                                                         |                                                                                           |
|                                                                                                                                                                 |                                                                                           |
| SURVEY CONTROL POINT<br>MARKED WITH LATHE ON SITE<br>REFER TO SURVEY                                                                                            |                                                                                           |
| NEW HYDRANT - REFER TO CIVIL                                                                                                                                    |                                                                                           |
|                                                                                                                                                                 |                                                                                           |
|                                                                                                                                                                 |                                                                                           |
|                                                                                                                                                                 |                                                                                           |
|                                                                                                                                                                 | Project                                                                                   |
|                                                                                                                                                                 | ST. VITAL PARK<br>GARAGE & STAFF HOUSE                                                    |
|                                                                                                                                                                 | 190 RIVER ROAD                                                                            |
|                                                                                                                                                                 | Sheet Title                                                                               |
|                                                                                                                                                                 | SITE RENOVATION & ROOF PLAN                                                               |
|                                                                                                                                                                 |                                                                                           |
|                                                                                                                                                                 | Project No. Sheet                                                                         |
|                                                                                                                                                                 | 20105                                                                                     |
|                                                                                                                                                                 | Date <b>A1.1</b>                                                                          |
|                                                                                                                                                                 | 21.10.29                                                                                  |
|                                                                                                                                                                 | ı I                                                                                       |
|                                                                                                                                                                 |                                                                                           |