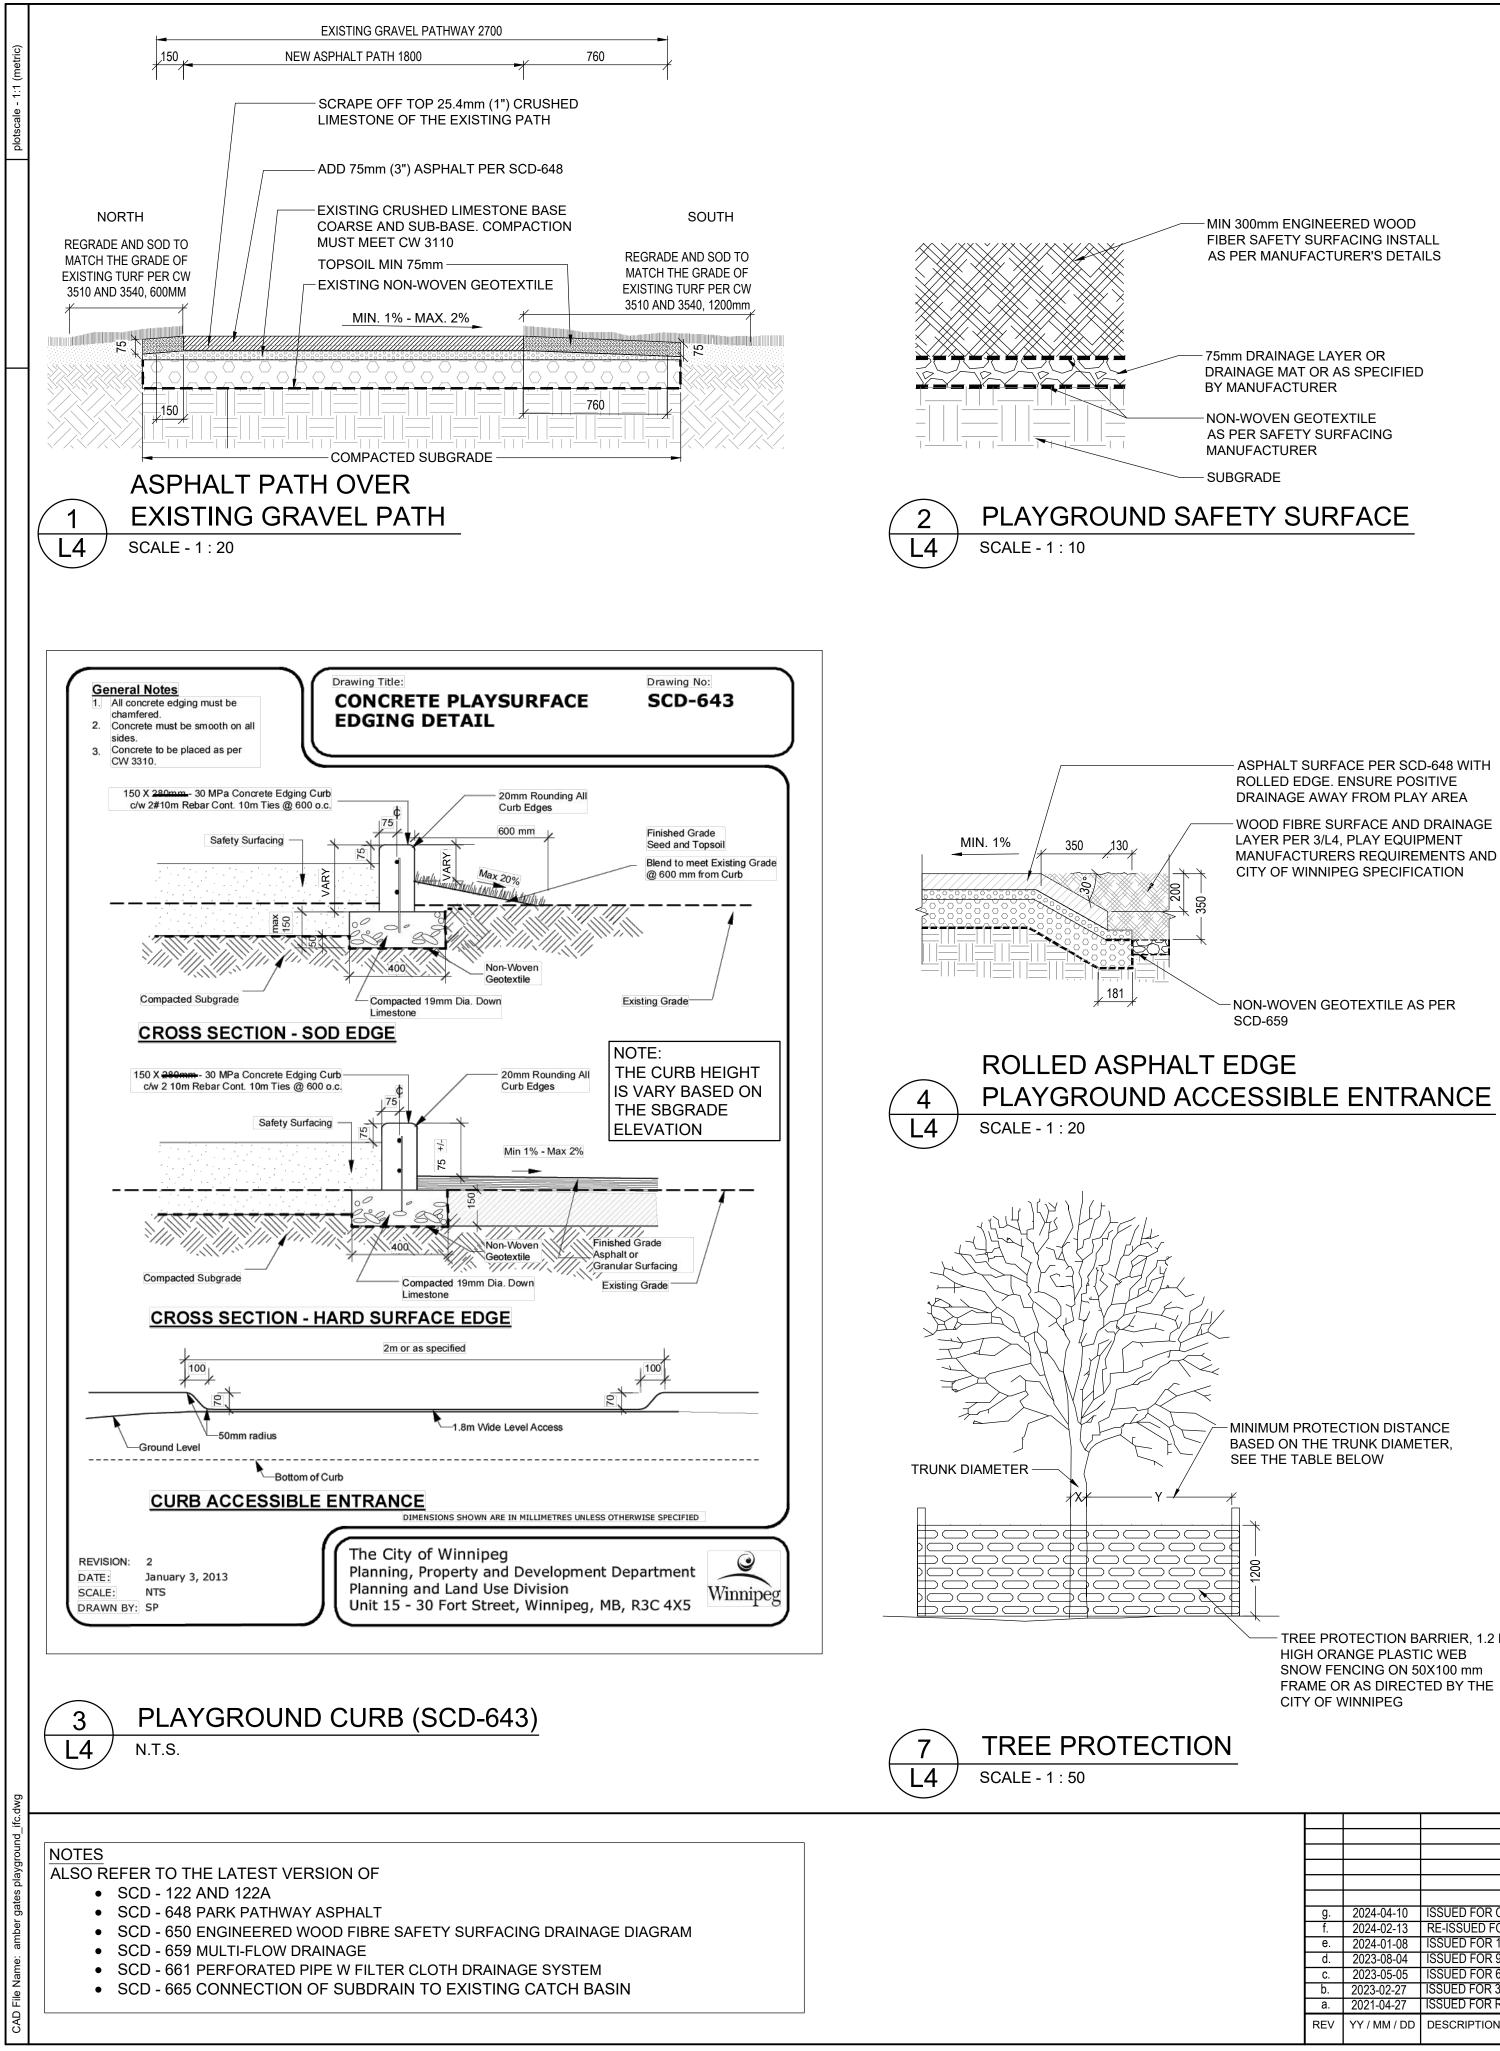

TREE PROTECTION BARRIER, 1.2 M

| X=TRUNK DIAMETER | Y=MINIMUM PROTECTION DISTANCE<br>REQUIRED |  |
|------------------|-------------------------------------------|--|
| <10 CM           | 2.0 M                                     |  |
| 11-40CM          | 2.4M                                      |  |
| 41-50CM          | 3.0M                                      |  |
| 51-60CM          | 3.6M                                      |  |
| 61-70CM          | 4.2M                                      |  |
| 71-80CM          | 4.8M                                      |  |
| 81-90CM          | 5.4M                                      |  |
| 91-100CM+        | 6.0M                                      |  |